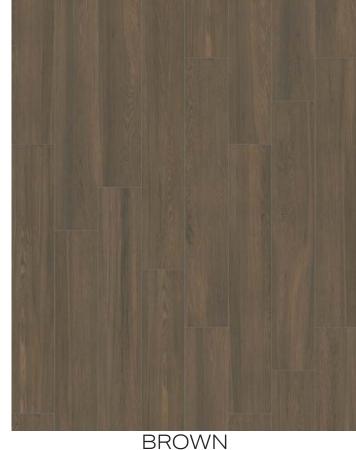

## ANTIQUE WOOD

Antique Wood Illustrates the Heritage and Elegance of Natural Wood. Through subtle grain patterns and color range, this collection integrates into multiple styles.

## ANTIQUE WOOD

PORCELAIN TILE

SIZES

6"x36"

6"x24"

FINISH

MATTE

THICKNESS 9MM

\*\*All technical data was supplied by the manufacturer and is being provided by CMC for informational purposes only. Exact test results should be requested from your CMC contact.

BLACK

GREY

WHITE

BEIGE

**COLOR IMAGES REPRESENT RANGE** 