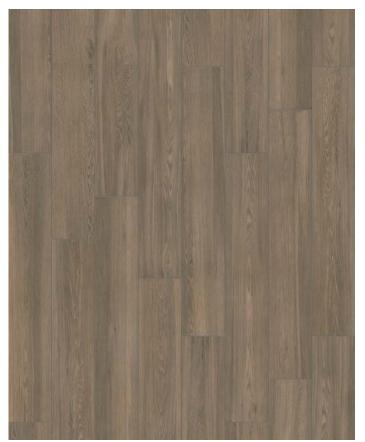

## ANTIQUE WOOD

Antique Wood Illustrates the Heritage and Elegance of Natural Wood. Through subtle grain patterns and color range, this collection integrates into multiple styles.

## ANTIQUE WOOD

PORCELAIN TILE

SIZES

6"x36"

6"x24"

FINISH

MATTE

THICKNESS 9MM

\*\*All technical data was supplied by the manufacturer and is being provided by CMC for informational purposes only. Exact test results should be requested from your CMC contact.

BLACK

GREY

WHITE

BEIGE

**COLOR IMAGES REPRESENT RANGE** 