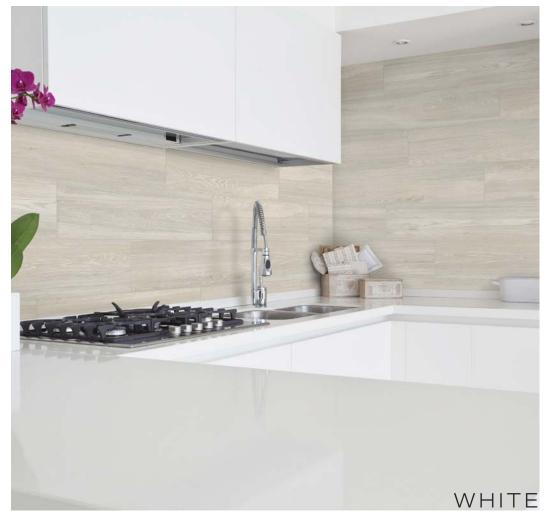

## ANTIQUE WOOD

Antique Wood Illustrates the Heritage and Elegance of Natural Wood. Through subtle grain patterns and color range, this collection integrates into multiple styles.

## ANTIQUE WOOD

PORCELAIN TILE

SIZES

6"x36"

6"x24"

FINISH

MATTE

THICKNESS 9MM

\*\*All technical data was supplied by the manufacturer and is being provided by CMC for informational purposes only. Exact test results should be requested from your CMC contact.

BLACK

GREY

WHITE

BEIGE

**COLOR IMAGES REPRESENT RANGE** 