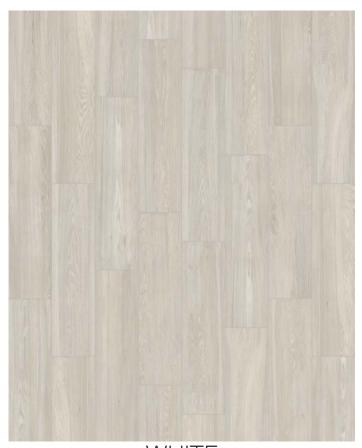

## ANTIQUE WOOD

Antique Wood Illustrates the Heritage and Elegance of Natural Wood. Through subtle grain patterns and color range, this collection integrates into multiple styles.

## ANTIQUE WOOD

PORCELAIN TILE

SIZES

6"x36"

6"x24"

FINISH

MATTE

THICKNESS 9MM

\*\*All technical data was supplied by the manufacturer and is being provided by CMC for informational purposes only. Exact test results should be requested from your CMC contact.

BLACK

GREY

WHITE

BEIGE

**COLOR IMAGES REPRESENT RANGE** 