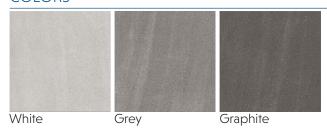

# BASALT

# creative materials corporation



## **DESCRIPTION**

Flowing and minimalist aesthetics in the perfect range of greys. Basalt reflects the natural stone, yet offers the durability of porcelain, making it perfect for any commercial or high-traffic application.

## **COLORS**



# **TRIM**



12"x24" Stair Tread

Bullnose available in Matte.

Step Tread available in both finishes.

# DECOR | 12"x12" MOSAIC



1"x2" Mosaic

# **THICKNESS**

10mm

## **FINISH**

Linear Textured Matte

## **AVAILABLE SIZES**

| 4"x24"<br>8"x24" | 24"x48" |  |
|------------------|---------|--|
| 24"x24"          |         |  |
|                  | 12"x24" |  |

# **TECHNICAL DATA\***

| Specification<br>Reference | Test<br>Method | Test<br>Result |
|----------------------------|----------------|----------------|
| DCOF                       | DCOF AcuTest   | ≥ 0.42         |
| Water Absorption           | ISO 10545-3    | ≤ 0.1%         |
| Breaking Strength          | ISO 10545-4    | Compliant      |
| Abrasion Resistance        | ISO 10545-6    | 150mm³         |

 $^*\!\text{Al