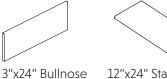

# **TRIM**

12"x24" Stair Tread

Bullnose available in Matte.

Step Tread available in both finishes.