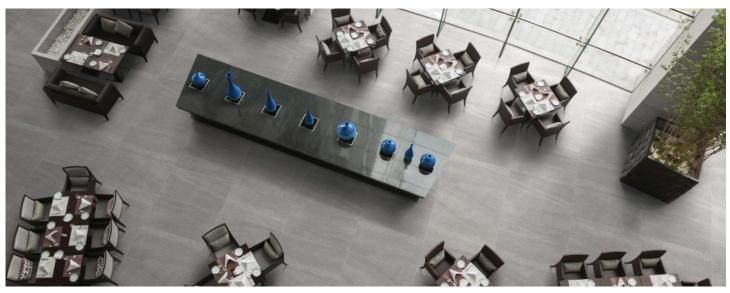

## **DESCRIPTION**

Flowing and minimalist aesthetics in the perfect range of greys. Basalt reflects the natural stone, yet offers the durability of porcelain, making it perfect for any commercial or high-traffic application.