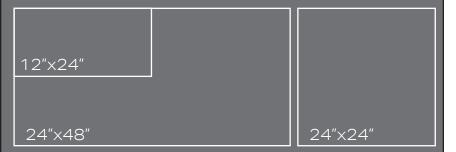

# BEGOSSO

BEGOSSO APPRECIATES THE HISTORIC AESTHETIC OF TERRAZZO. THE CHARM IS THROUGH THE CRAFTSMANSHIP OF SMALL FRAGMENTS MASTERFULLY DISTRIBUTED THROUGHOUT THE PRODUCT.



# BEGOSSO

PORCELAIN TILE

# SIZES



# FINISH

NATURAL

#### THICKNESS

STANDARD | 10.5mm + PAVER | 20mm (24"x24" ONLY)

#### LEAD TIME + LOCATION

6-8 WEEKS | ITALY

# RECYCLED CONTENT

40% PRE-CONSUMER

# TECHNICAL DATA

| Specification<br>Reference | Test Method | TEST RESULT      |
|----------------------------|-------------|------------------|
| BREAKING STRENGTH          | ASTM C648   | ≥250lbs          |
| WATER ABSORPTION           | ASTM C373   | <0.5%            |
| PEI                        | ASTM C1027  | IV               |
| DCOF                       | ANSI A137.1 | <u>&gt;</u> 0.42 |



\*\*All technical data was supplied by the manufacturer and is being provided by CMC for informational purposes only. Exact test results should be requested from your CMC contact.



| 12″х24″х10.5мм