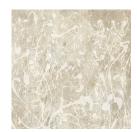

# creative materials corporation architectural tile | brick | stone

# **CMC Action**





Light



Paint Dark White



Dark



Paint Light White

# Sizes

24" x 48" 48" x 48" 48" x 96"

All sizes are nominal to include grout joint.

### **Decor**

48" x 48" Paint White

### **Thickness**

6.5mm

## Trim

3" x 48" Bullnose 13" x 48" x 2" Stair Tread

### **Finishes**

Natural

### **Technical Data**

| Specification<br>Reference | Test<br>Method | Test<br>Result |
|----------------------------|----------------|----------------|
| DCOF Acutest               | ANSI 137.1     | ≥ .42          |
| Water Absorption           | ISO 10545-3    | ≤ 0.1%         |

All technical data was supplied by the manufacturer and is being provided by CMC for informational purposes only. Exact test results should be requested from your CMC contact.