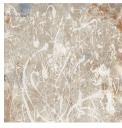

# creative materials corporation architectural tile | brick | stone

# **CMC Action**





Light



Paint Dark White



Dark



Paint Light White

# Sizes

24" x 48" 48" x 48" 48" x 96"

All sizes are nominal to include grout joint.

### **Decor**

48" x 48" Paint White

### **Thickness**

6.5mm

## Trim

3" x 48" Bullnose 13" x 48" x 2" Stair Tread

### **Finishes**

Natural

### **Technical Data**

| Specification<br>Reference | Test<br>Method | Test<br>Result |
|----------------------------|----------------|----------------|
| DCOF Acutest               | ANSI 137.1     | ≥ .42          |
| Water Absorption           | ISO 10545-3    | ≤ 0.1%         |

All technical data was supplied by the manufacturer and is being provided by CMC for informational purposes only. Exact test results should be requested from your CMC contact.