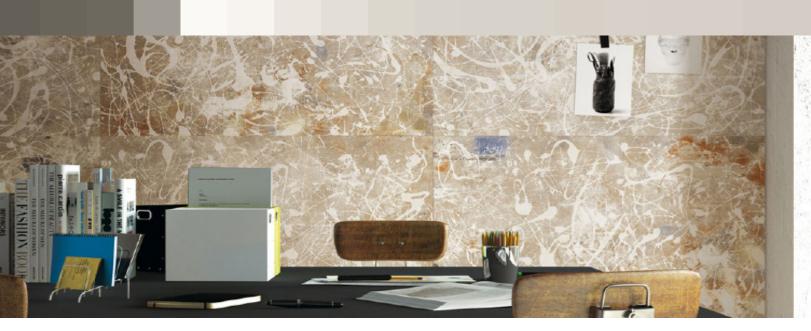

# creative materials corporation architectural tile | brick | stone

# **CMC Action**

Light

Paint Dark White

Dark

Paint Light White

# Sizes

24" x 48" 48" x 48" 48" x 96"

All sizes are nominal to include grout joint.