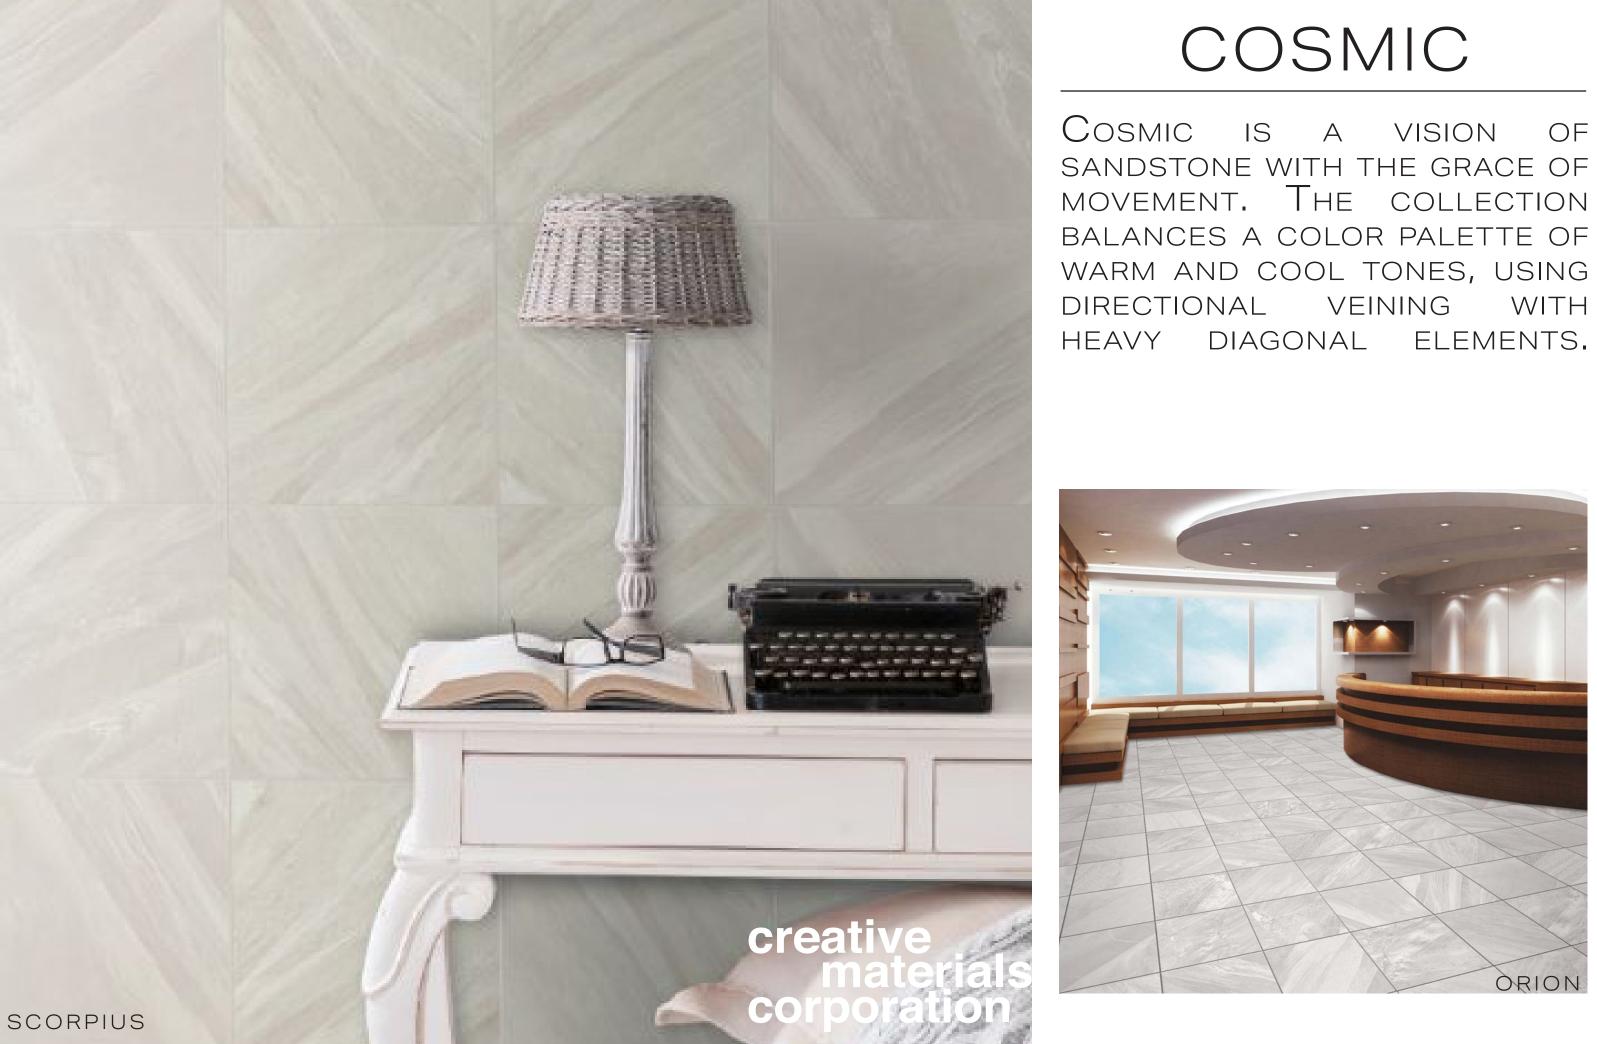

# COSMIC PORCELAIN TILE

Shade V3 Variation

|                                      | TAURUS | LIBRA | ORION | SCORPIUS |
|--------------------------------------|--------|-------|-------|----------|
| 12"х24"х9мм                          | MATTE  | MATTE | MATTE | MATTE    |
| 2"x2" Mosaic on<br>12"x12"x9mm Sheet | MATTE  | MATTE | MATTE | MATTE    |
| З″х12″х9мм<br>Bullnose               | MATTE  | MATTE | MATTE | MATTE    |
| 6″x12″x7мм<br>Covebase               | MATTE  | MATTE | MATTE | MATTE    |