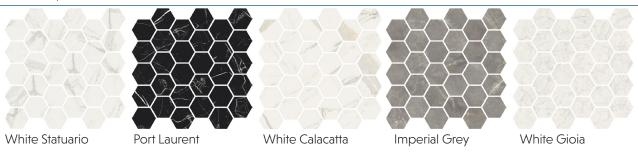

0" | 3"x12"                          | 12"x24" |
|         | 6"x6"*                          |         |
|         | *6"x6" available in Polished or | nly     |

#### **TECHNICAL DATA\*\***

| Specification<br>Reference | Test<br>Method | Test<br>Result |
|----------------------------|----------------|----------------|
| DCOF                       | DCOF AcuTest   | ≥ 0.42         |
| Abrasion Resistance        | ASTM C1027     | PEI IV         |

\*\*All technical data was supplied by the manufacturer and is being provided by CMC for informational purposes only. Exact test results should be requested from your CMC contact.



# BATEAU

# creative materials corporation





#### DECOR | WEAVE MOSAIC POLISHED



#### DECOR | HERRINGBONE MOSAIC POLISHED



# DECOR | HEXAGON MOSAIC POLISHED



### DECOR | 1"X1" MOSAIC POLISHED