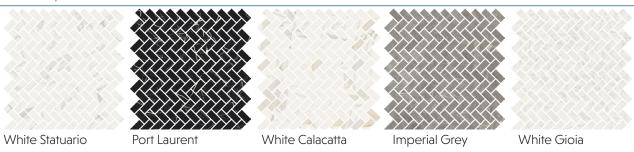

------------------|---------|
| 30"x30" | 3"x12"                          | 12"x24" |
|         | 6"x6"*                          |         |
|         | *6"x6" available in Polished or | nly     |

#### **TECHNICAL DATA\*\***

| Specification<br>Reference | Test<br>Method | Test<br>Result |
|----------------------------|----------------|----------------|
| DCOF                       | DCOF AcuTest   | ≥ 0.42         |
| Abrasion Resistance        | ASTM C1027     | PEI IV         |

\*\*All technical data was supplied by the manufacturer and is being provided by CMC for informational purposes only. Exact test results should be requested from your CMC contact.



# BATEAU

# creative materials corporation





#### DECOR | WEAVE MOSAIC POLISHED



#### DECOR | HERRINGBONE MOSAIC POLISHED



# DECOR | HEXAGON MOSAIC POLISHED



### DECOR | 1"X1" MOSAIC POLISHED