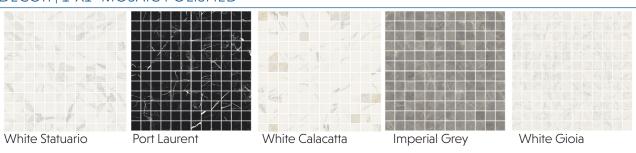

| 12"x24" |
|         | 6"x6"*                          |         |
|         | *6"x6" available in Polished or | nly     |

#### **TECHNICAL DATA\*\***

| Specification<br>Reference | Test<br>Method | Test<br>Result |
|----------------------------|----------------|----------------|
| DCOF                       | DCOF AcuTest   | ≥ 0.42         |
| Abrasion Resistance        | ASTM C1027     | PEI IV         |

\*\*All technical data was supplied by the manufacturer and is being provided by CMC for informational purposes only. Exact test results should be requested from your CMC contact.



# BATEAU

# creative materials corporation





#### DECOR | WEAVE MOSAIC POLISHED



#### DECOR | HERRINGBONE MOSAIC POLISHED



# DECOR | HEXAGON MOSAIC POLISHED



### DECOR | 1"X1" MOSAIC POLISHED