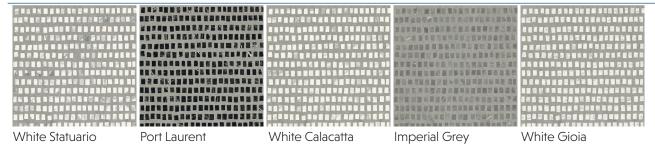

| 30"x60" |                                 | 24"x24" |
|---------|---------------------------------|---------|
| 30"x30" | 3"x12"                          | 12"x24" |
|         | 6"x6"*                          |         |
|         | *6"x6" available in Polished or | nly     |

#### **TECHNICAL DATA\*\***

| Specification<br>Reference | Test<br>Method | Test<br>Result |
|----------------------------|----------------|----------------|
| DCOF                       | DCOF AcuTest   | ≥ 0.42         |
| Abrasion Resistance        | ASTM C1027     | PEI IV         |

\*\*All technical data was supplied by the manufacturer and is being provided by CMC for informational purposes only. Exact test results should be requested from your CMC contact.



# BATEAU

# creative materials corporation





#### DECOR | WEAVE MOSAIC POLISHED



#### DECOR | HERRINGBONE MOSAIC POLISHED



# DECOR | HEXAGON MOSAIC POLISHED



### DECOR | 1"X1" MOSAIC POLISHED