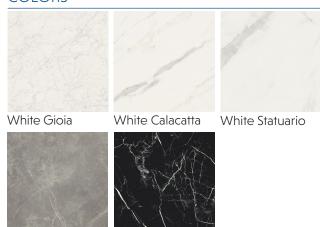

# BATEAU

# creative materials corporation



### **DESCRIPTION**

Bateau offers a marble-look porcelain tile that accompanies a terrazzo-look, in the same caliber of realism. The series also includes a wonderful terrazzo deco. Featured as one of Erin's Picks, Bateau gives your signature design an interesting visual effect.

## **COLORS**



Port Laurent

# TRIM

Imperial Grey



### **THICKNESS**

10mm

#### **FINISH**

Natural

Polished - Does not meet DCOF

## **AVAILABLE SIZES**

| 30"x60" |                                 | 24"x24" |
|---------|---------------------------------|---------|
| 30"x30" | 3"x12"                          | 12"x24" |
|         | 6"x6"*                          |         |
|         | *6"x6" available in Polished or | nly     |

#### **TECHNICAL DATA\*\***

| Specification<br>Reference | Test<br>Method | Test<br>Result |
|----------------------------|----------------|----------------|
| DCOF                       | DCOF AcuTest   | ≥ 0.42         |
| Abrasion Resistance        | ASTM C1027     | PEI IV         |

\*\*All technical data was supplied by the manufacturer and is being provided by C