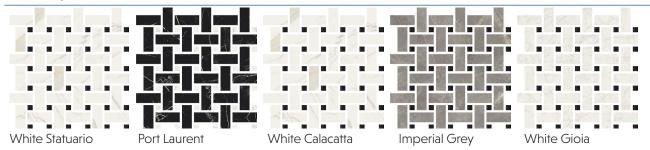

| 24"x24" |
|---------|---------------------------------|---------|
| 30"x30" | 3"x12"                          | 12"x24" |
|         | 6"x6"*                          |         |
|         | *6"x6" available in Polished or | nly     |

#### **TECHNICAL DATA\*\***

| Specification<br>Reference | Test<br>Method | Test<br>Result |
|----------------------------|----------------|----------------|
| DCOF                       | DCOF AcuTest   | ≥ 0.42         |
| Abrasion Resistance        | ASTM C1027     | PEI IV         |

\*\*All technical data was supplied by the manufacturer and is being provided by CMC for informational purposes only. Exact test results should be requested from your CMC contact.



# BATEAU

# creative materials corporation





#### DECOR | WEAVE MOSAIC POLISHED



#### DECOR | HERRINGBONE MOSAIC POLISHED



# DECOR | HEXAGON MOSAIC POLISHED



### DECOR | 1"X1" MOSAIC POLISHED