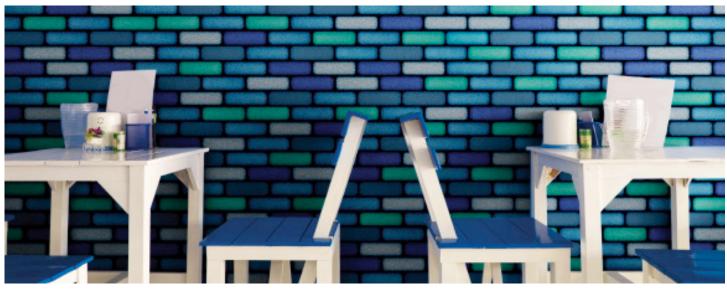

### DESCRIPTION

Reminiscent of pottery, the Bouquet glaze is hand poured over the bisque resulting in a dark frame around. Bouquet has a great range of colors for you to choose from.

# range of colors for you to choose from. COLORS Blue\_01 Blue\_02 Blue\_03 Blue\_04 Green\_01 Green\_02 Blue\_04 Green\_01 Green\_02 Green\_03 Pink\_01 Pink\_03 Pink\_04 Dark Light