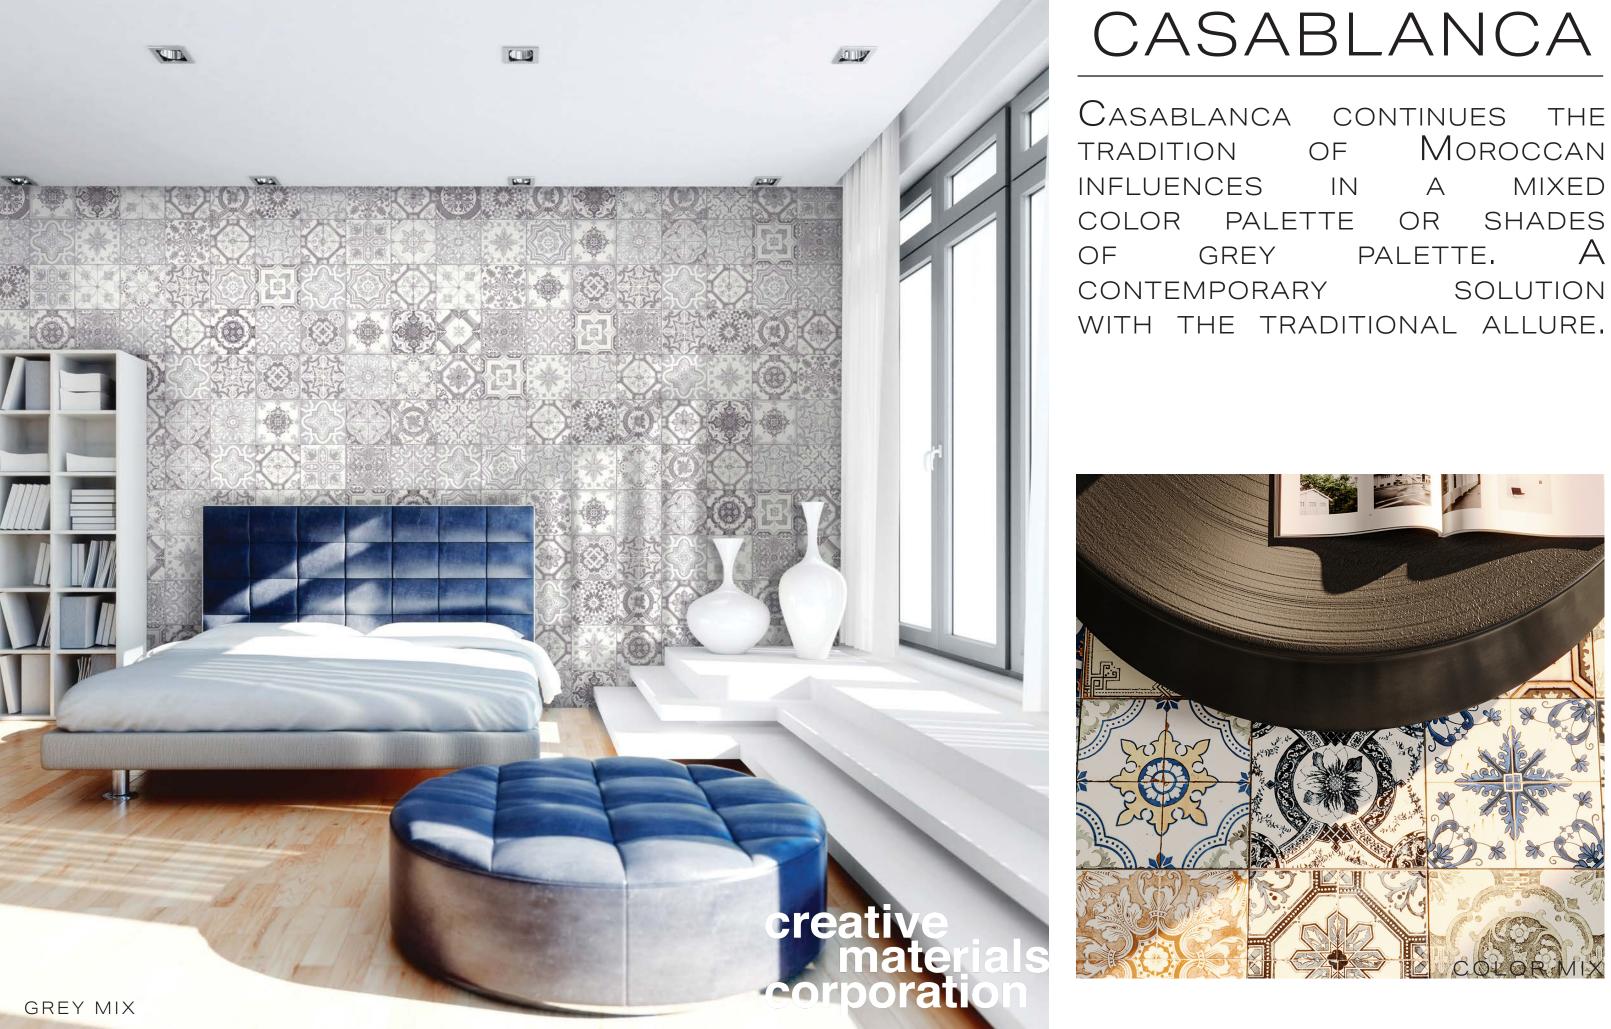

of Moroccan

# CASABLANCA

CERAMIC & PORCELAIN TILE

#### SIZES

8"×8"

#### FINISH

GLOSSY | CERAMIC BODY MATTE | PORCELAIN BODY

### THICKNESS

7MM

## LEAD TIME + LOCATION

1-2 WEEKS DOMESTIC INVENTORY | TURKEY

#### TECHNICAL DATA

| Specification<br>Reference | Test Method | TEST RESULT                            |
|----------------------------|-------------|----------------------------------------|
| BREAKING STRENGTH          | ISO 10545-4 | Matte is ≥300<br>Glossy is ≥250        |
| WATER ABSORPTION           | ISO 10545-3 | Matte is ≤0.5%<br>Glossy is >0.6%-<20% |
| PEI                        | ISO 10545-7 | IV                                     |
| DCOF                       | ANSI A137.1 | <u>&gt;</u> 0.42                       |

\*\*All technical data was supplied by the ma