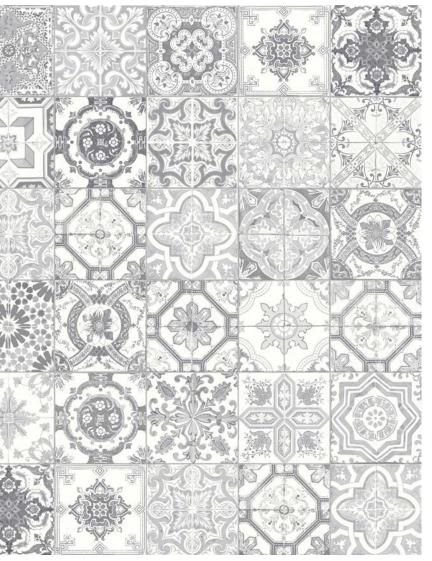

## TECHNICAL DATA

| Specification<br>Reference | Test Method | TEST RESULT                            |
|----------------------------|-------------|----------------------------------------|
| BREAKING STRENGTH          | ISO 10545-4 | Matte is ≥300<br>Glossy is ≥250        |
| WATER ABSORPTION           | ISO 10545-3 | Matte is ≤0.5%<br>Glossy is >0.6%-<20% |
| PEI                        | ISO 10545-7 | IV                                     |
| DCOF                       | ANSI A137.1 | <u>&gt;</u> 0.42                       |

\*\*All technical data was supplied by the manufacturer and is being provided by CMC for informational purposes only. Exact test results should be requested from your CMC contact. DCOF is NOT APPLICABLE to GLOSSY ceramic, intended for wall use only.



COLOR MIX



GREY MIX