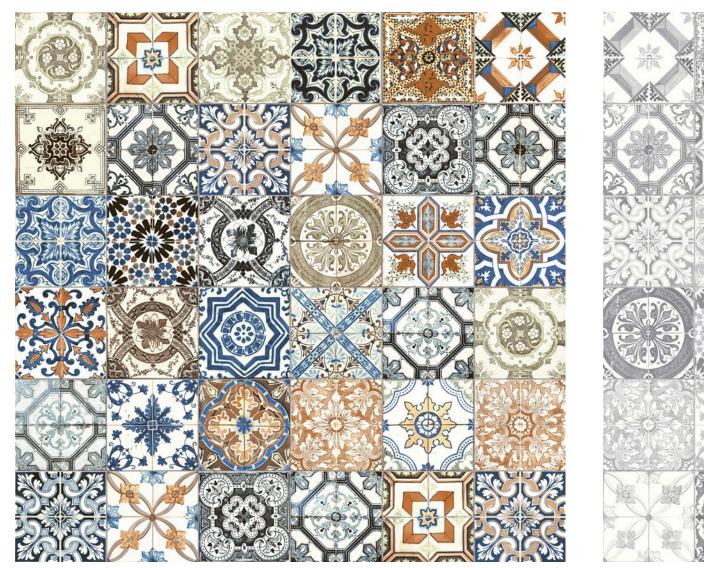

| TURKEY

#### TECHNICAL DATA

| Specification<br>Reference | Test Method | TEST RESULT                            |
|----------------------------|-------------|----------------------------------------|
| BREAKING STRENGTH          | ISO 10545-4 | Matte is ≥300<br>Glossy is ≥250        |
| WATER ABSORPTION           | ISO 10545-3 | Matte is ≤0.5%<br>Glossy is >0.6%-<20% |
| PEI                        | ISO 10545-7 | IV                                     |
| DCOF                       | ANSI A137.1 | <u>&gt;</u> 0.42                       |

\*\*All technical data was supplied by the manufacturer and is being provided by CMC for informational purposes only. Exact test results should be requested from your CMC contact. DCOF is NOT APPLICABLE to GLOSSY ceramic, intended for wall use only.



COLOR MIX



GREY MIX