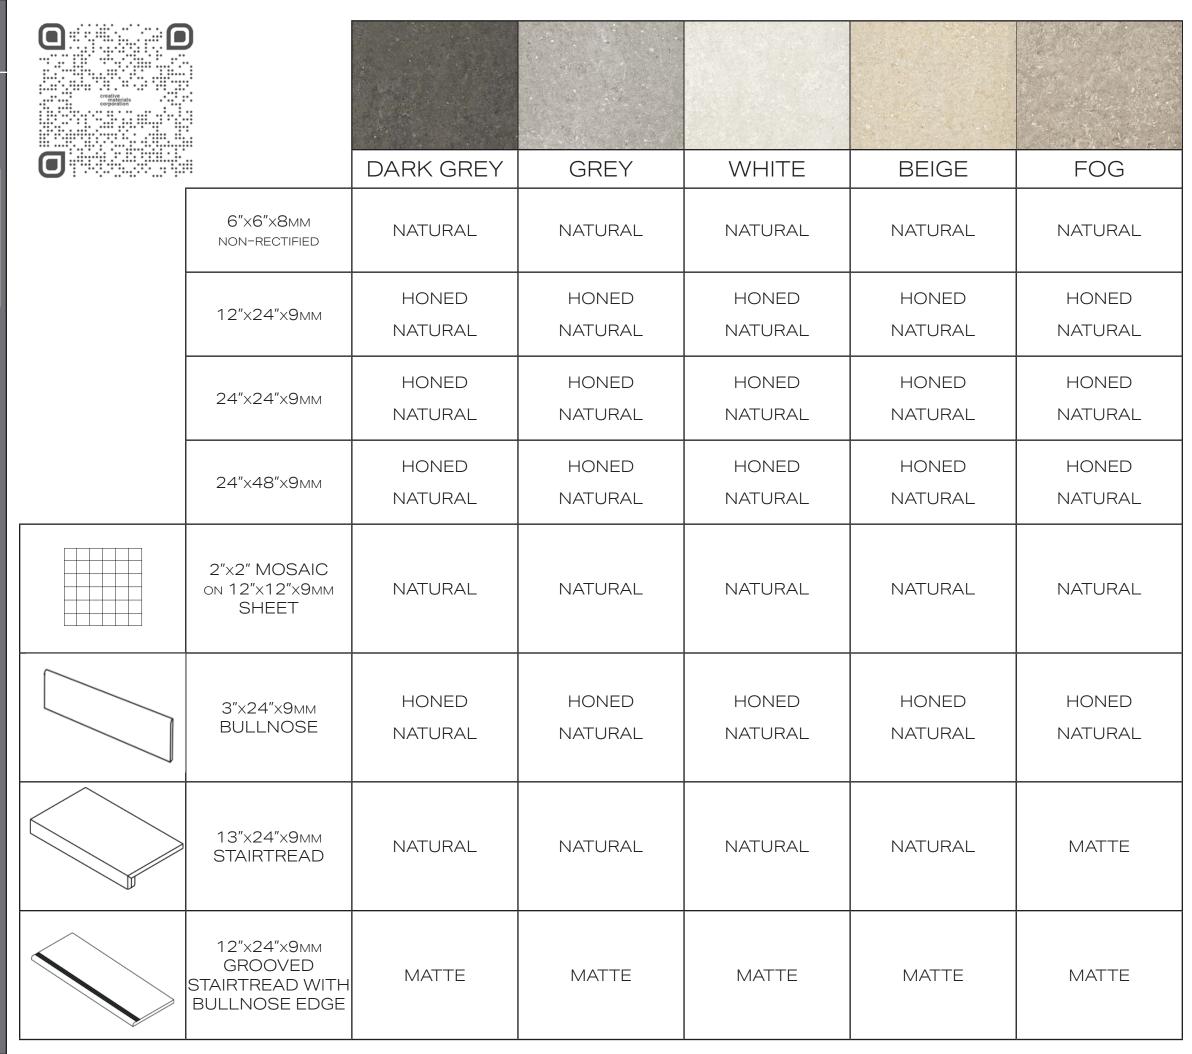

## COUNTY

PORCELAIN TILE

SIZES

12"×24"

24"×24"

24"x48"

FINISH

HONED, NATURAL | varies per size - refer to chart

### THICKNESS

8MM, 9MM | varies per size - refer to chart