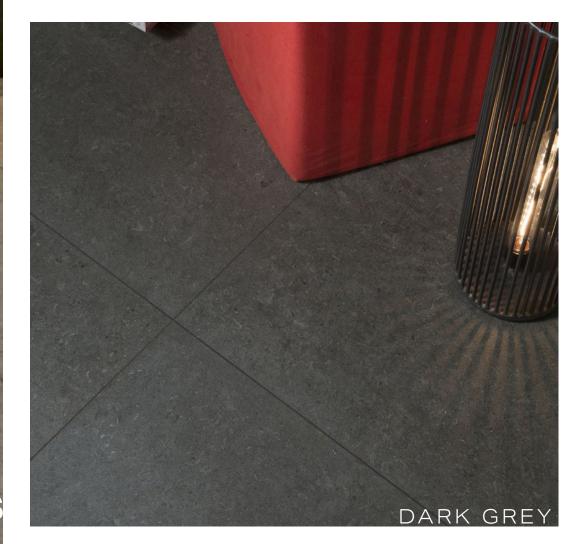

# creative materials corporation FOG

# COUNTY

COUNTY EXAGGERATES THE NATURAL LOOK OF SHELLSTONE, WHICH IS A LIMESTONE COMPOSED OF SHELL AND CORAL FRAGMENTS. THE SEDIMENTARY ALLURE TRANSPORTS US TO ANOTHER PLACE THROUGH THE ORGANIC AESTHETIC.