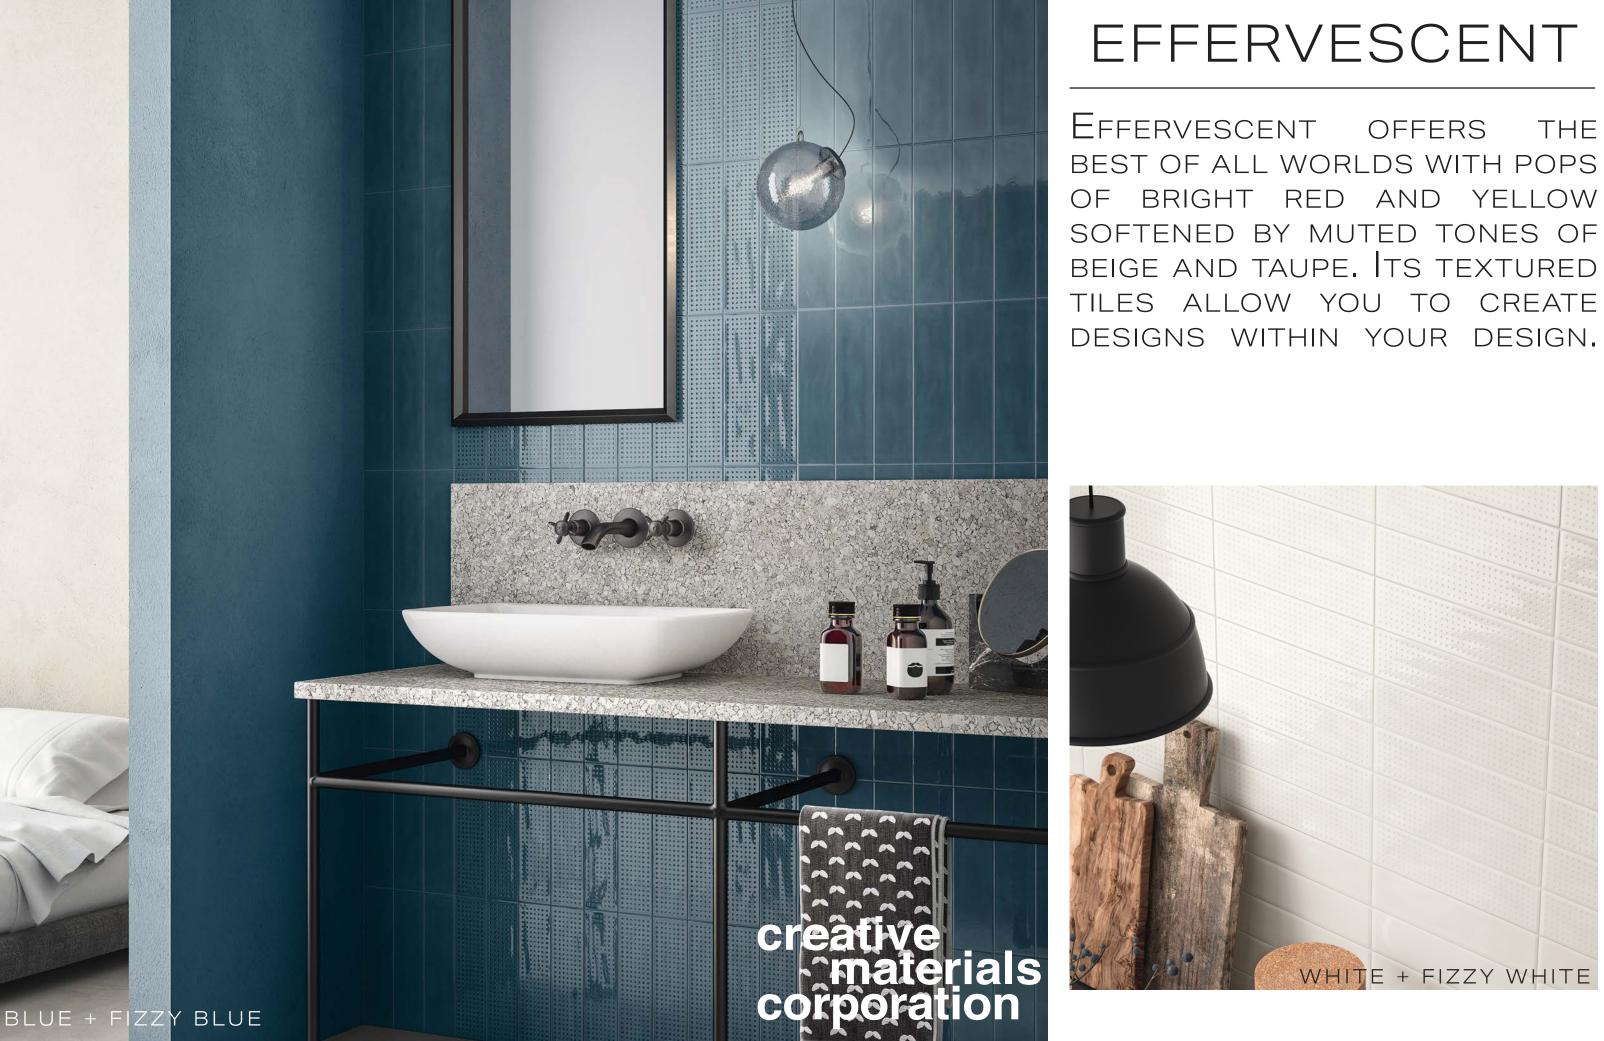

# EFFERVESCENT

# CERAMIC TILE

#### SIZES

3"×12"

#### FINISH

GLOSSY

## THICKNESS

8мм

### LEAD TIME + LOCATION

6-8 WEEKS | ITALY