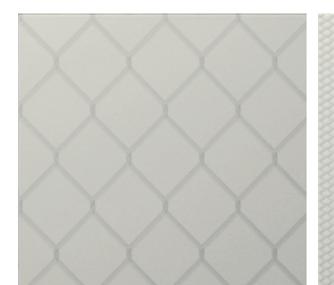

# GALVANIZED

Galvanized is industrial with its woven and punched sheet metal inspiration. Play on the scaleofmetals and the weaving of color-on-color creates a movement across the surface.

## GALVANIZED

CERAMIC TILE

SIZES