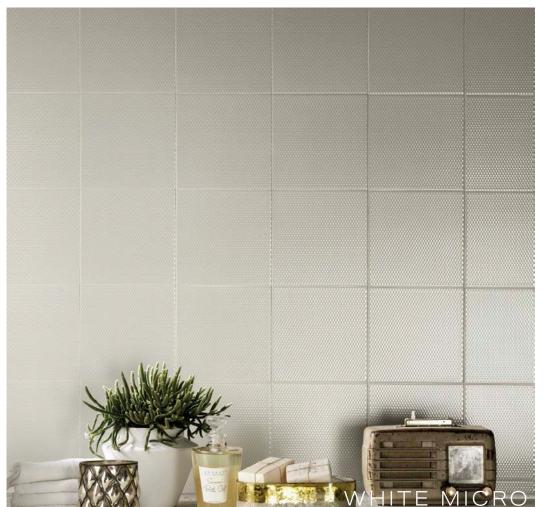

# GALVANIZED

Galvanized is industrial with its woven and punched sheet metal inspiration. Play on the scaleofmetals and the weaving of color-on-color creates a movement across the surface.

## GALVANIZED

CERAMIC TILE

SIZES