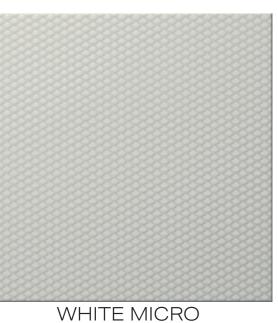

# GALVANIZED

Galvanized is industrial with its woven and punched sheet metal inspiration. Play on the scaleofmetals and the weaving of color-on-color creates a movement across the surface.

## GALVANIZED

CERAMIC TILE

SIZES