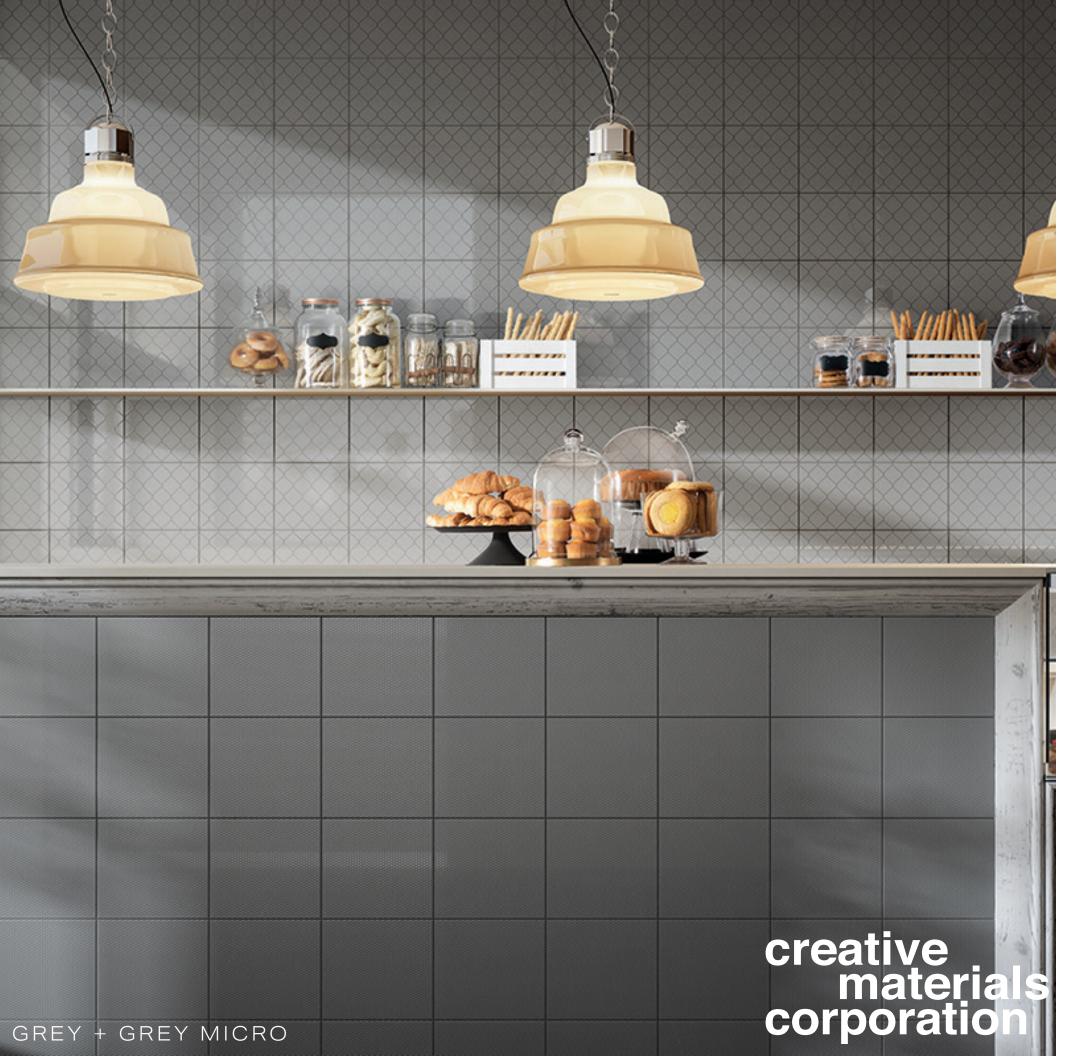

# GALVANIZED

Galvanized is industrial with its woven and punched sheet metal inspiration. Play on the scaleofmetals and the weaving of color-on-color creates a movement across the surface.

## GALVANIZED

CERAMIC TILE

SIZES