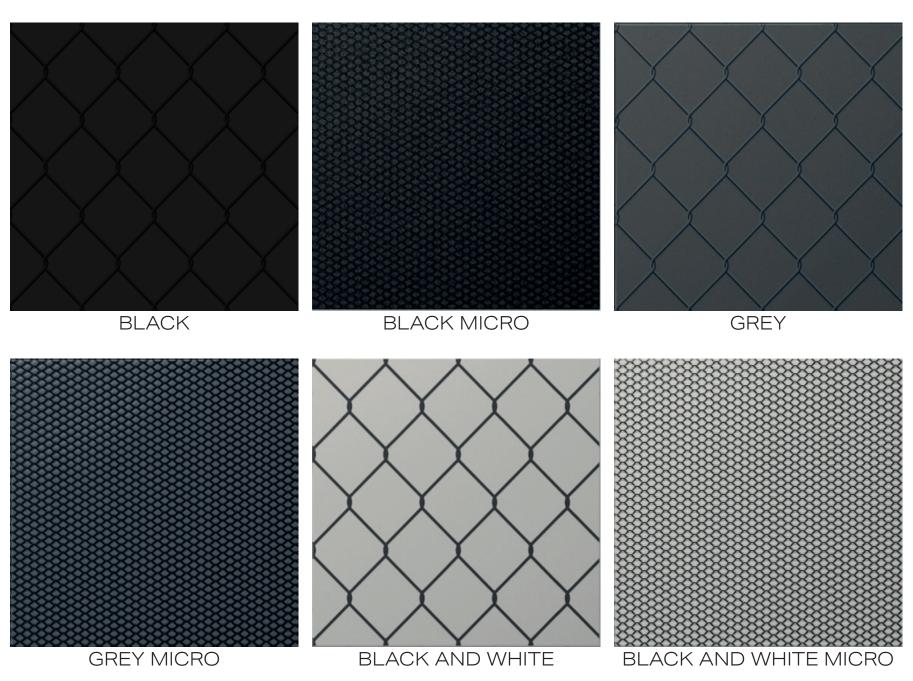

# GALVANIZED

Galvanized is industrial with its woven and punched sheet metal inspiration. Play on the scaleofmetals and the weaving of color-on-color creates a movement across the surface.

## GALVANIZED

CERAMIC TILE

SIZES