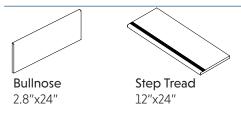

# **CUT SHEET**

# SAGUARO

# creative materials corporation



#### **DESCRIPTION**

This concrete aesthetic draws inspiration from the Saguaro, a tall cactus with deep linear indentations stretching from the base up. The collection focuses on these linear elements with different textural imprints on concrete.

#### **COLORS**





Charcoal

l Greige



#### **AVAILABLE SIZES**

| 24"x24" | 8"x48"  |  |
|---------|---------|--|
|         | 24"x48" |  |
| 12"×24" |         |  |
|         | 12"x48" |  |
|         |         |  |

#### **FINISHES**

Matte, Textured, Grip

# **THICKNESS**

9mm

### **TRIM**



#### **TECHNICAL DATA\***

| Specification Reference | Test<br>Method | Test<br>Result |
|-------------------------|----------------|----------------|
| Water Absorption        | ISO 10545-3    | ≤.1%           |
| Breaking Strength       | ISO 10545-4    | 50N/mm²        |
| DCOF                    | ASTM C1028     | ≥ 0.42         |

\*All technical data was supplied by the manufacturer and is being provided by CMC for informational purposes only. Exact test results should be requested from your CMC contact.





Pre-Consumer