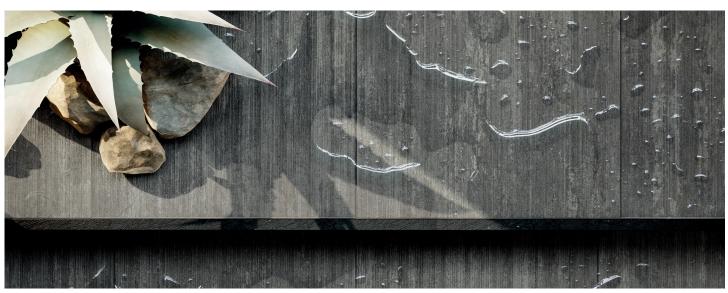

#### **DESCRIPTION**

This concrete aesthetic draws inspiration from the Saguaro, a tall cactus with deep linear indentations stretching from the base up. The collection focuses on these linear elements with different textural imprints on concrete.

#### **COLORS**

Charcoal

l Greige