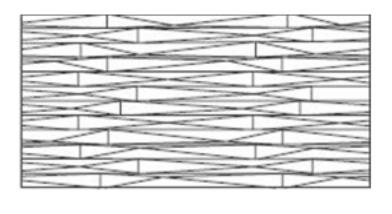

# AURA

AURA EVOKES RHYTHMIC GEOMETRIES IN CRISP WHITE FOR MODERN SIMPLICITY. THE MONOCHROMATIC AESTHETIC CELEBRATES A SLEEK APPROACH. FOR A BIT OF POP, TRY A BOLD GROUT.

WHITE GLOSSY OR MATTE

WHITE DIAMOND GLOSSY

WHITE DIMENSIONAL GLOSSY

WHITE LINES GLOSSY

WHITE WAVES GLOSSY

\*\*All technical data was supplied by the manufacturer and is being provided by CMC for informational purposes only. Exact test results should be requested from your CMC contact. Product is intended for wall use only.