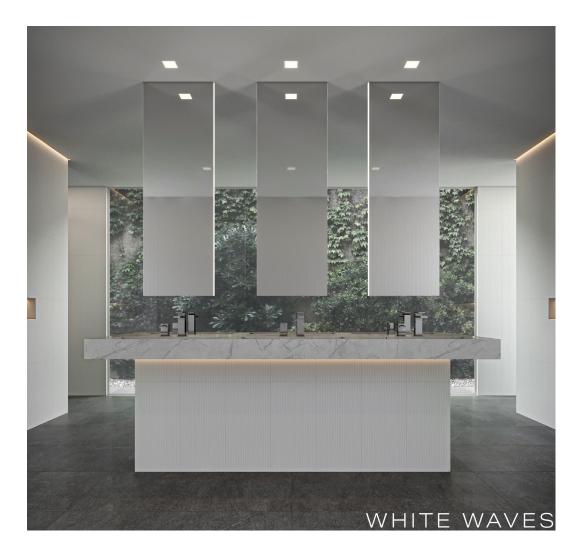

# creative materials corporation WHITE WAVES

# AURA

AURA EVOKES RHYTHMIC GEOMETRIES IN CRISP WHITE FOR MODERN SIMPLICITY. THE MONOCHROMATIC AESTHETIC CELEBRATES A SLEEK APPROACH. FOR A BIT OF POP, TRY A BOLD GROUT.