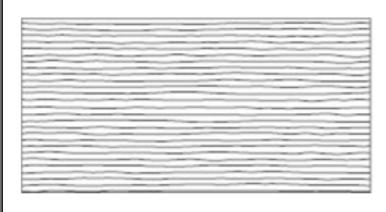

# creative materials corporation WHITE WAVES

# AURA

AURA EVOKES RHYTHMIC GEOMETRIES IN CRISP WHITE FOR MODERN SIMPLICITY. THE MONOCHROMATIC AESTHETIC CELEBRATES A SLEEK APPROACH. FOR A BIT OF POP, TRY A BOLD GROUT.

WHITE GLOSSY OR MATTE

WHITE DIAMOND GLOSSY

WHITE DIMENSIONAL GLOSSY

WHITE LINES GLOSSY

WHITE WAVES GLOSSY

\*\*All technical data was supplied by the manufacturer and is being provided by CMC for informational purposes only. Exact test results should be requested from your CMC contact. Product is intended for wall use only.