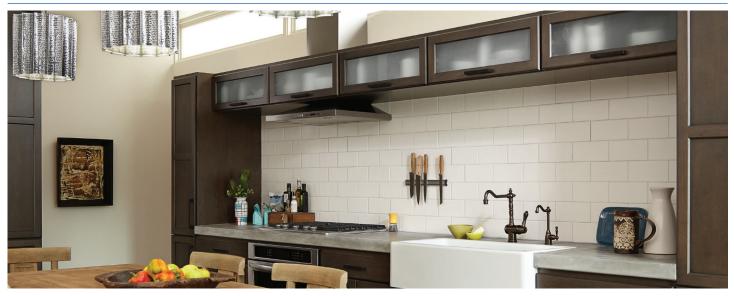

### SERIES DESCRIPTION

The Beaming collection brings a pop of color to your standard glossy wall tile collection. Available in traditional square and rectangular shapes and a variety of colors.