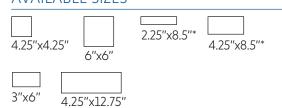

### **AVAILABLE SIZES**

\*Available colors: Bone, Khaki, Smoke, White, Black, Russet, Chocolate Brown, Coffee, Dark Grey, Dark Brown, Graphite, Umber, Tan

### **TRIM**

**Bullnose** | 2"x6" (finished edge is on long side), 2"x2" (available with finished edge on one or two sides), 2.125"x8.5"\* (available with finished edge on long or short side), 2.125"x2.125"\*, 3"x6" (available with finished edge on long or short side), 3"x3", 4.25"x8.5"\* (finished edge is on long side), 4.25"x12.75" (available with finished edge on long or short side), 4.25"x4.25" (available with finished edge on one or two sides), 6"x6" (available with finished edge on one or two sides)