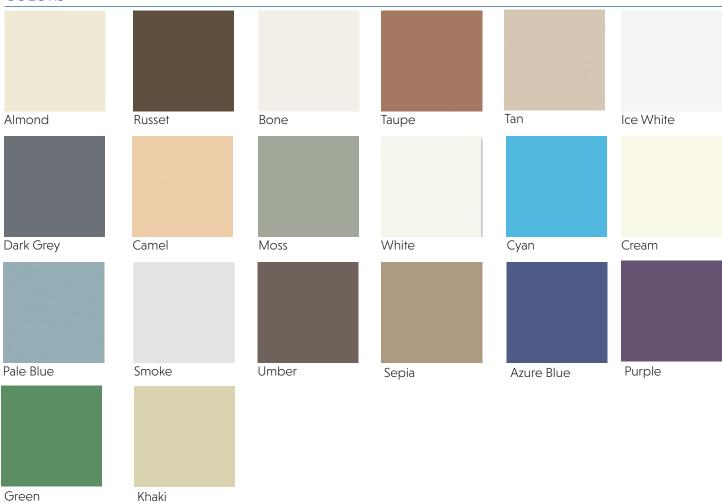

### **COLORS**

### **AVAILABLE SIZES**

\*Available colors: Bone, Khaki, Smoke, White, Black, Russet, Chocolate Brown, Coffee, Dark Grey, Dark Brown, Graphite, Umber, Tan