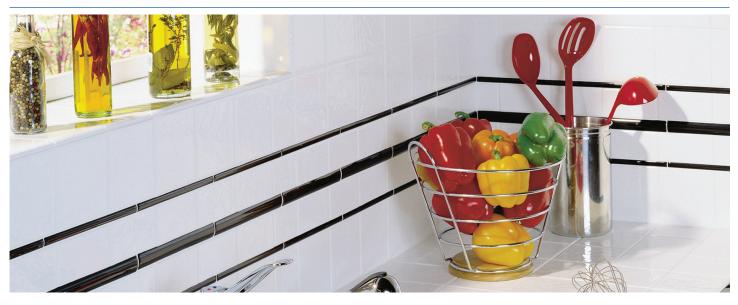

### SERIES DESCRIPTION

The Beaming collection brings a pop of color to your standard glossy wall tile collection. Available in traditional square and rectangular shapes and a variety of colors.

#### **FINISH**

Glossy