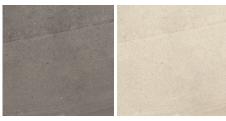

#### **CUT SHEET**

# **CALCARE**

# creative materials corporation



#### **DESCRIPTION**

Inspired by the softness of sandstone, Calcare brings a polished new look. The heavily varied colors from white to beige bring a true authentic limestone feel.

#### **COLORS**



Beige Grey



Dark Grey White

#### **THICKNESS**

10mm

#### **FINISHES**

Natural, Textured in 24"x48" only

### **AVAILABLE SIZE**

| 15"x30" | 24"x24" |  |
|---------|---------|--|
|         |         |  |
|         |         |  |
| 30"x30" | 24"x48" |  |
|         | 24 440  |  |
|         |         |  |
|         |         |  |

## **TECHNICAL DATA\***

| Specification<br>Reference | Test<br>Method | Test<br>Result  |
|----------------------------|----------------|-----------------|
| DCOF                       | DCOF AcuTest   | ≥ 0.42          |
| Abrasion Resistance        | ISO 10545-6    | ≥ 140mm         |
| Water Absorption           | ISO 10545-3    | ≤ 0.1%          |
| Breaking Strength          | ISO 10545-4    | $\geq$ 1300N/mm |

\*All technical data was supplied by the manufacturer