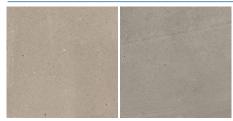

#### **CUT SHEET**

# **CALCARE**

# creative materials corporation



#### **DESCRIPTION**

Inspired by the softness of sandstone, Calcare brings a polished new look. The heavily varied colors from white to beige bring a true authentic limestone feel.

#### **COLORS**



Beige Grey



Dark Grey White

#### **THICKNESS**

10mm

#### **FINISHES**

Natural, Textured in 24"x48" only

### **AVAILABLE SIZE**

| 15"x30" | 24"x24" |  |
|---------|---------|--|
|         |         |  |
|         |         |  |
| 30"x30" | 24"x48" |  |
|         | 24 440  |  |
|         |         |  |
|         |         |  |

## **TECHNICAL DATA\***

| Specification<br>Reference | Test<br>Method | Test<br>Result  |
|----------------------------|----------------|-----------------|
| DCOF                       | DCOF AcuTest   | ≥ 0.42          |
| Abrasion Resistance        | ISO 10545-6    | ≥ 140mm         |
| Water Absorption           | ISO 10545-3    | ≤ 0.1%          |
| Breaking Strength          | ISO 10545-4    | $\geq$ 1300N/mm |

\*All technical data was supplied by the