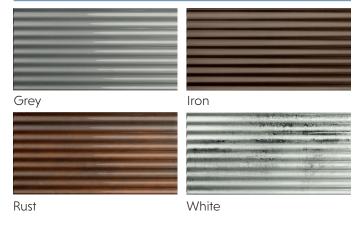

## **COLORS**

#### **DESCRIPTION**

Corrugate's varied color palette of red, white, grey, and bronze allows this look to fit into numerous design trends-from industrial urban to bohemian chic. The strong corrugated sheet metal-inspired tile plays off the different colors and shadows to create a time-worn aesthetic. Use Corrugate to polish off any design.