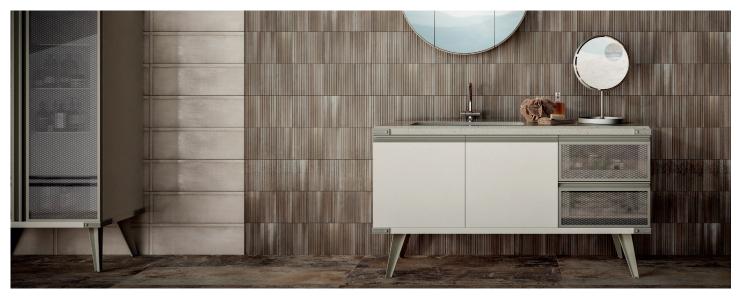

#### **DESCRIPTION**

Corrugate's varied color palette of red, white, grey, and bronze allows this look to fit into numerous design trends-from industrial urban to bohemian chic. The strong corrugated sheet metal-inspired tile plays off the different colors and shadows to create a time-worn aesthetic. Use Corrugate to polish off any design.