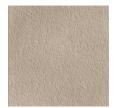

# LOFT PAVERS

## creative materials corporation



#### SERIES DESCRIPTION

Designed around the concept that "less is more", the Loft collection offers a concrete effect with a very slight shade variation on each individual piece. Loft is designed to appear more varied once the tile is collectively installed in a space. Loft encourages creative use of varied finishes and was inspired by the formwork used by masons to pour concrete.

#### **COLORS**



White



Beige



Grey

### **AVAILABLE SIZES**





Dark Grey

#### **TRIM**



Step Tread 12"x24", 8"x24"x2" 20mm Thickness

#### **FINISHES**

Bush-Hammered

## TILE TYPE

Through-Body Porcelain Tile

#### **THICKNESS**

2cm

#### **TECHNICAL DATA\***

| Specification<br>Reference               | Test<br>Method | Test<br>Result |
|------------------------------------------|----------------|----------------|
| Dynamic Coefficient of Friction          | ANSI A137.1    | >0.42          |
| Water Absorption                         | ISO 10545-3    | <0.1           |
| Abrasion Resistance                      | ASTM-C1027     | IV             |
| Breaking Strength                        | ISO 10545-4    | S >1300 N      |
| Scratch Hardness                         | MOHS           | 7