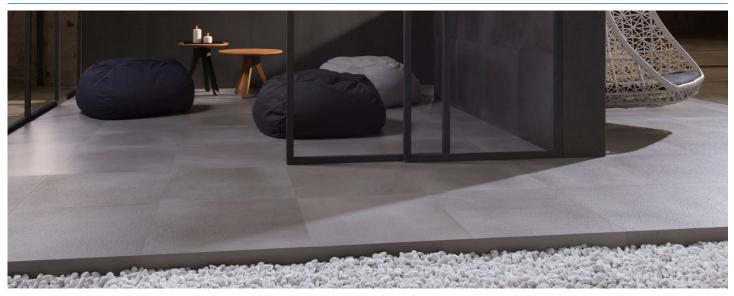

#### SERIES DESCRIPTION

Designed around the concept that "less is more", the Loft collection offers a concrete effect with a very slight shade variation on each individual piece. Loft is designed to appear more varied once the tile is collectively installed in a space. Loft encourages creative use of varied finishes and was inspired by the formwork used by masons to pour concrete.

## TILE TYPE

Through-Body Porcelain Tile