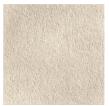

# LOFT PAVERS

## creative materials corporation



#### SERIES DESCRIPTION

Designed around the concept that "less is more", the Loft collection offers a concrete effect with a very slight shade variation on each individual piece. Loft is designed to appear more varied once the tile is collectively installed in a space. Loft encourages creative use of varied finishes and was inspired by the formwork used by masons to pour concrete.

#### **COLORS**



White



Beige



Grey

### **AVAILABLE SIZES**





Dark Grey

#### **TRIM**



Step Tread 12"x24", 8"x24"x2" 20mm Thickness

#### **FINISHES**

Bush-Hammered

## TILE TYPE

Through-Body Porcelain Tile

#### **THICKNESS**

2cm

#### **TECHNICAL DATA\***

| Specification<br>Reference               | Test<br>Method | Test<br>Result |
|------------------------------------------|----------------|----------------|
| Dynamic Coefficient of Friction          | ANSI A137.1    | >0.42          |
| Water Absorption                         | ISO 10545-3    | <0.1           |
| Abrasion Resistance                      | ASTM-C1027     | IV             |
| Breaking Strength                        | ISO 10545-4    | S >1300 N      |
| Scratch Hardness                         | MOHS           | 7