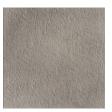

# LOFT PAVERS

## creative materials corporation



#### SERIES DESCRIPTION

Designed around the concept that "less is more", the Loft collection offers a concrete effect with a very slight shade variation on each individual piece. Loft is designed to appear more varied once the tile is collectively installed in a space. Loft encourages creative use of varied finishes and was inspired by the formwork used by masons to pour concrete.

#### **COLORS**



White



Beige



Grey

### **AVAILABLE SIZES**





Dark Grey

#### **TRIM**



Step Tread 12"x24", 8"x24"x2" 20mm Thickness

#### **FINISHES**

Bush-Hammered

## TILE TYPE

Through-Body Porcelain Tile

#### **THICKNESS**

2cm

#### **TECHNICAL DATA\***

| Specification<br>Reference               | Test<br>Method | Test<br>Result |
|------------------------------------------|----------------|----------------|
| Dynamic Coefficient of Friction          | ANSI A137.1    | >0.42          |
| Water Absorption                         | ISO 10545-3    | <0.1           |
| Abrasion Resistance                      | ASTM-C1027     | IV             |
| Breaking Strength                        | ISO 10545-4    | S >1300 N      |
| Scratch Hardness                         | MOHS           | 7              |
| Recyc