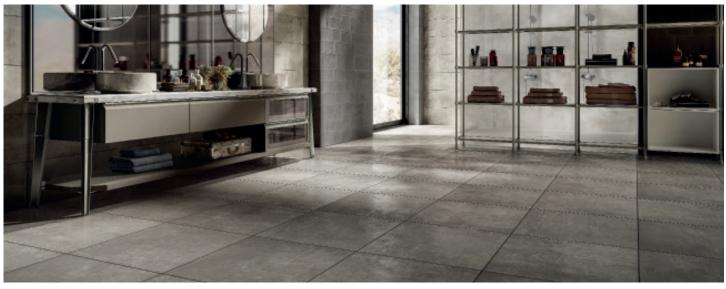

### **DESCRIPTION**

With the surplus of concrete looks, Rebel is true to its name - sticking out from the crowd. The rough urban concrete look is taken to the next level with added scratches, splits and cracks. This damaged look will be a welcome addition to any industrial or urban design. Rebel's color palette of black, white, light grey, grey, and dark grey allows you, as a designer, to dictate how rebellious you want to be with your design.