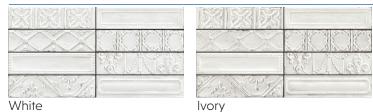

#### **CUT SHEET**

# RESORT

## creative materials corporation



#### SERIES DESCRIPTION

Resort is your classic brick look. The tone-on-tone variations and rough edges give this collection a worn look.

#### **COLORS**



## **AVAILABLE SIZES**



FINISHES THICKNESS
Natural 9.5mm



#### **TECHNICAL DATA\***

| Specification | Test        | Test   |  |
|---------------|-------------|--------|--|
| Reference     | Method      | Result |  |
| DCOF          | ANSI A137.1 | ≤ 0.42 |  |

\*All technical data was supplied by the manufacturer and is being provided by CMC for informational purposes only. Exact test results should be requested from your CMC contact.

## **DECOR**



## **DECOR - HEX**



## **DECOR - PATTERNED HEX**