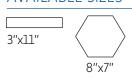

#### **CUT SHEET**

# RESORT

## creative materials corporation



#### SERIES DESCRIPTION

Resort is your classic brick look. The tone-on-tone variations and rough edges give this collection a worn look.

#### **COLORS**



## **AVAILABLE SIZES**



FINISHES THICKNESS
Natural 9.5mm



#### **TECHNICAL DATA\***

| Specification | Test        | Test   |  |
|---------------|-------------|--------|--|
| Reference     | Method      | Result |  |
| DCOF          | ANSI A137.1 | ≤ 0.42 |  |

\*All technical data was supplied by the manufacturer and is being provided by CMC for informational purposes only. Exact test results should be requested from your CMC contact.

## **DECOR**



## **DECOR - HEX**



## **DECOR - PATTERNED HEX**