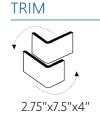

#### **CUT SHEET**

# RESORT

## creative materials corporation



#### SERIES DESCRIPTION

Resort is your classic brick look. The tone-on-tone variations and rough edges give this collection a worn look.

#### **COLORS**



## **AVAILABLE SIZES**



FINISHES THICKNESS
Natural 9.5mm



#### **TECHNICAL DATA\***

| Specification | Test        | Test   |  |
|---------------|-------------|--------|--|
| Reference     | Method      | Result |  |
| DCOF          | ANSI A137.1 | ≤ 0.42 |  |

\*All technical data was supplied by the manufacturer and is being provided by CMC for informational purposes only. Exact test results should be requested from your CMC contact.

## **DECOR**



## **DECOR - HEX**



## **DECOR - PATTERNED HEX**