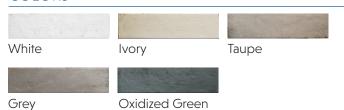

#### **CUT SHEET**

# RESORT

## creative materials corporation



#### SERIES DESCRIPTION

Resort is your classic brick look. The tone-on-tone variations and rough edges give this collection a worn look.

#### **COLORS**



## **AVAILABLE SIZES**



FINISHES THICKNESS
Natural 9.5mm



#### **TECHNICAL DATA\***

| Specification | Test        | Test   |  |
|---------------|-------------|--------|--|
| Reference     | Method      | Result |  |
| DCOF          | ANSI A137.1 | ≤ 0.42 |  |

\*All technical data was supplied by the manufacturer and is being provided by CMC for informational purposes only. Exact test results should be requested from your CMC contact.

## **DECOR**



## **DECOR - HEX**



## **DECOR - PATTERNED HEX**