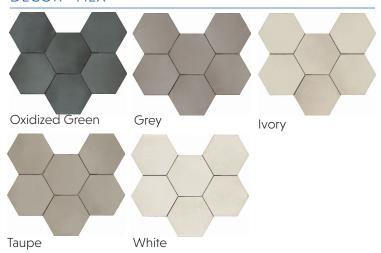

#### **CUT SHEET**

# RESORT

## creative materials corporation



#### SERIES DESCRIPTION

Resort is your classic brick look. The tone-on-tone variations and rough edges give this collection a worn look.

#### **COLORS**



## **AVAILABLE SIZES**



FINISHES THICKNESS
Natural 9.5mm



#### **TECHNICAL DATA\***

| Specification | Test        | Test   |  |
|---------------|-------------|--------|--|
| Reference     | Method      | Result |  |
| DCOF          | ANSI A137.1 | ≤ 0.42 |  |

\*All technical data was supplied by the manufacturer and is being provided by CMC for informational purposes only. Exact test results should be requested from your CMC contact.

## **DECOR**



## **DECOR - HEX**



## **DECOR - PATTERNED HEX**