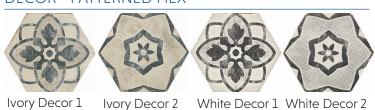

#### **CUT SHEET**

# RESORT

## creative materials corporation



#### SERIES DESCRIPTION

Resort is your classic brick look. The tone-on-tone variations and rough edges give this collection a worn look.

#### **COLORS**



## **AVAILABLE SIZES**



FINISHES THICKNESS
Natural 9.5mm



#### **TECHNICAL DATA\***

| Specification | Test        | Test   |  |
|---------------|-------------|--------|--|
| Reference     | Method      | Result |  |
| DCOF          | ANSI A137.1 | ≤ 0.42 |  |

\*All technical data was supplied by the manufacturer and is being provided by CMC for informational purposes only. Exact test results should be requested from your CMC contact.

## **DECOR**



## **DECOR - HEX**



## **DECOR - PATTERNED HEX**