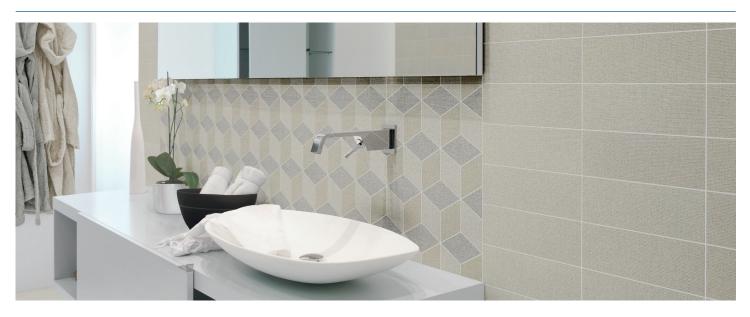

#### **DESCRIPTION**

Wexford is an artistic fabric look inspired by the heavy woven fabric of burlap with an added softness. The intertwining fabric look has subtle pattern shifts that create a handcrafted and unique feel to each piece. With a soft neutral palette of linen, muslin, burlap, wool, and tweed Wexford is a great way to bring some coziness and texture to any design.

#### **COLORS**

Muslin Tweed

#### **FINISHES**

Natural