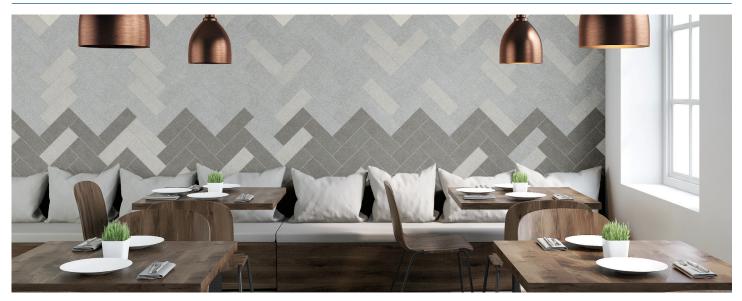

#### **DESCRIPTION**

Wexford is an artistic fabric look inspired by the heavy woven fabric of burlap with an added softness. The intertwining fabric look has subtle pattern shifts that create a handcrafted and unique feel to each piece. With a soft neutral palette of linen, muslin, burlap, wool, and tweed Wexford is a great way to bring some coziness and texture to any design.

## DECOR 1"X3" STACKED MOSAIC - 12"X12"

Tweed

### **DECOR CUBE - 16.5X14.5**