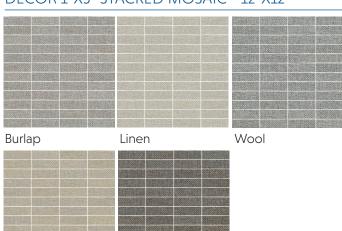

ESS**

10mm

#### **FINISHES**

Natural

#### **TRIM**



Bullnose 3"x24"

#### **TECHNICAL DATA\***

| Specification<br>Reference | Test<br>Method | Test<br>Result |
|----------------------------|----------------|----------------|
| DCOF                       | DCOF AcuTest   | ≥ 0.42         |
| Water Absorption           | ASTM-C373      | ≤ 0.5%         |
| Breaking Strength          | ASTM-C648      | Passed         |
| Scratch Hardness           | MOHS           | 7              |

\*All technical data was supplied by the manufacturer and is being provided by CMC for informational purposes only. Exact test results should be requested from your CMC contact.





#### **CUT SHEET**

Muslin

# WEXFORD

## creative materials corporation



## DECOR 1"X3" STACKED MOSAIC - 12"X12"

Tweed



### **DECOR CUBE - 16.5X14.5**