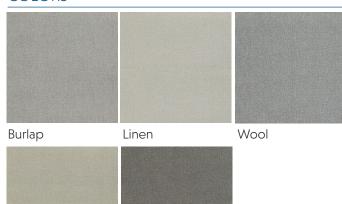

#### **COLORS**

Muslin Tweed

#### **DESCRIPTION**

Wexford is an artistic fabric look inspired by the heavy woven fabric of burlap with an added softness. The intertwining fabric look has subtle pattern shifts that create a handcrafted and unique feel to each piece. With a soft neutral palette of linen, muslin, burlap, wool, and tweed Wexford is a great way to bring some coziness and texture to any design.