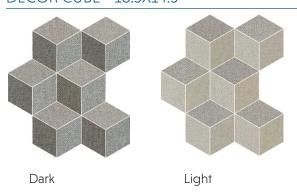

tural

#### **TRIM**



Bullnose 3"x24"

#### **TECHNICAL DATA\***

| Specification<br>Reference | Test<br>Method | Test<br>Result |
|----------------------------|----------------|----------------|
| DCOF                       | DCOF AcuTest   | ≥ 0.42         |
| Water Absorption           | ASTM-C373      | ≤ 0.5%         |
| Breaking Strength          | ASTM-C648      | Passed         |
| Scratch Hardness           | MOHS           | 7              |

\*All technical data was supplied by the manufacturer and is being provided by CMC for informational purposes only. Exact test results should be requested from your CMC contact.





#### **CUT SHEET**

Muslin

# WEXFORD

## creative materials corporation



## DECOR 1"X3" STACKED MOSAIC - 12"X12"

Tweed



### **DECOR CUBE - 16.5X14.5**