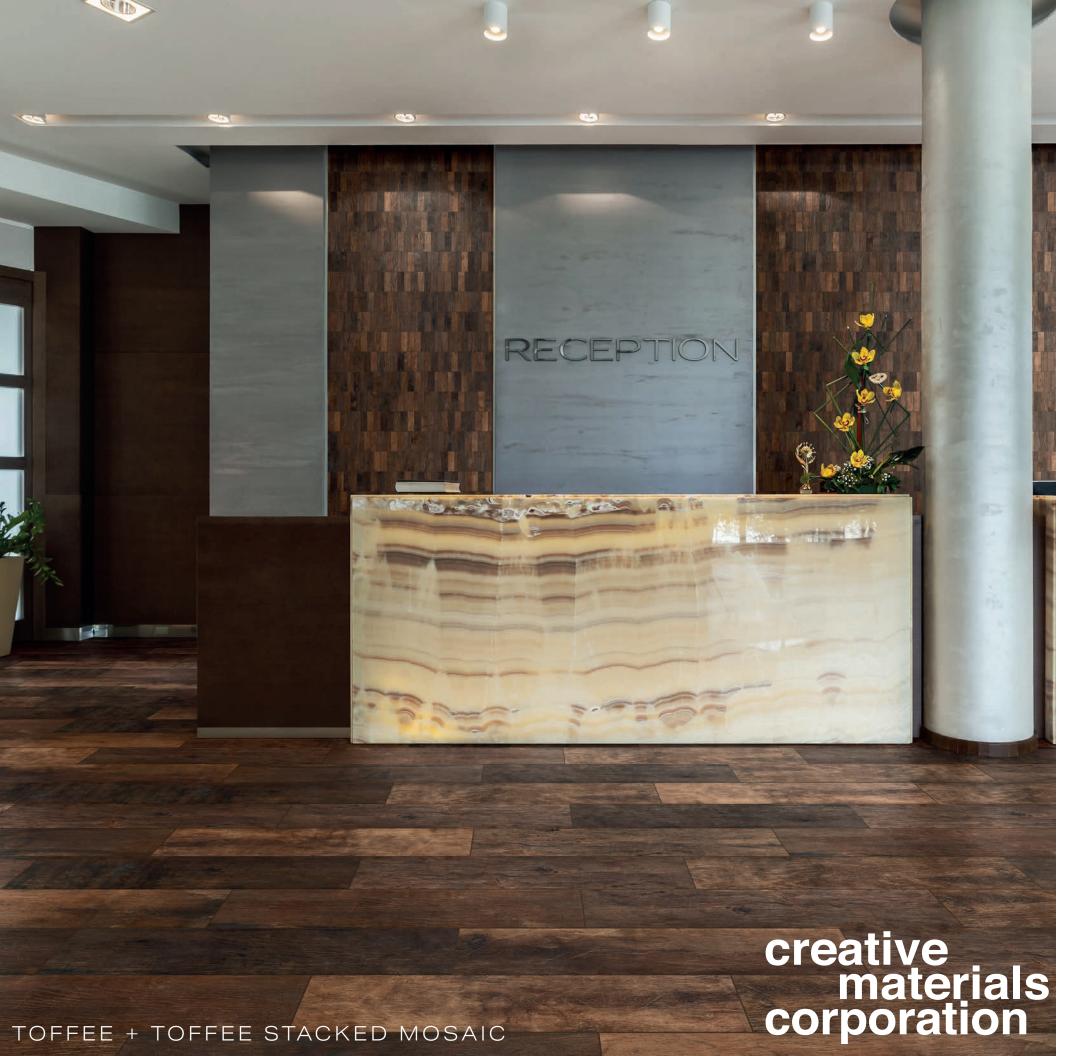

# FEARLESS

FEARLESS IS INSPIRED BY VINTAGE WOOD PLANKS SEEN IN ABANDONED FACTORIES. WITH A RUSTIC MODERN APPROACH THE COLLECTION IS STILL ROOTED IN HISTORICAL APPRECIATION.

# FEARLESS

PORCELAIN TILE

SIZES

8"x36"

\*\*All technical data was supplied by the manufacturer and is being provided by CMC for informational purposes only. Exact test results should be requested from your CMC contact

HONEY TOFFEE