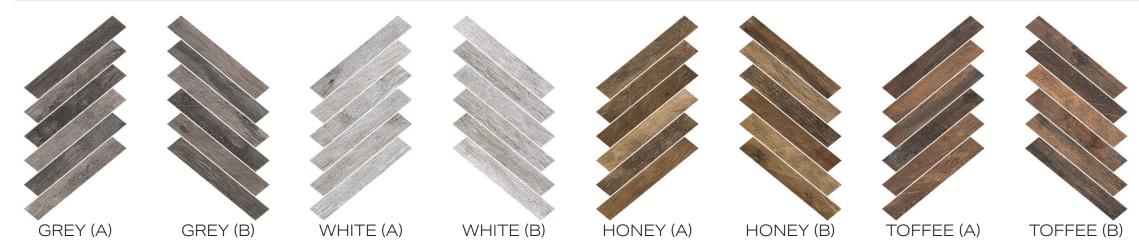

### DECOR | 2"x12" HERRINGBONE MOSAIC ON 12"x12"x10MM SHEET | NATURAL

HERRINGBONE MOSAIC IS TWO PARTS, SIDE A AND SIDE B. THIS ITEM IS SOLD (6) PIECES PER CARTON, IN SETS OF (3) A'S AND (3)B'S