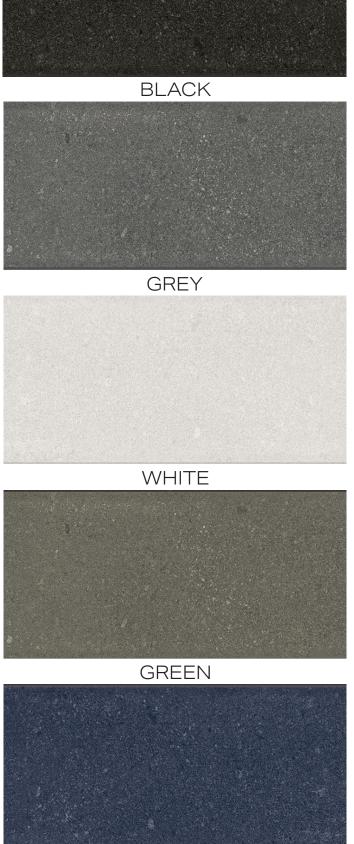

ve materials corporation

# INSIDE

## INSIDE CERAMIC TILE

#### SIZES





GLOSSY

#### BLACK



#### GREY





#### FINISH

MATTE, GLOSSY, TEXTURED

## THICKNESS 7mm

Shade V2 Variation

#### LEAD TIME + LOCATION 6-8 WEEKS | ITALY

#### TECHNICAL DATA

| SPECIFICATION<br>REFERENCE | Test Method | TEST RESULT |
|----------------------------|-------------|-------------|
| BREAKING STRENGTH          | EN 10545-4  | R>22N/мм²   |
| WATER ABSORPTION           | EN 10545-3  | ≤0.16%      |
| DCOF                       | ANSI A137.1 | <0.42*      |

\*\*Ceramic is intended for wali use only. All technical data was supplied by the manufacturer and is being provided by CMC for informational purposes only. Exact test results should be requested from your CMC contact.







GREEN



BLUE



BLUE



BLUE