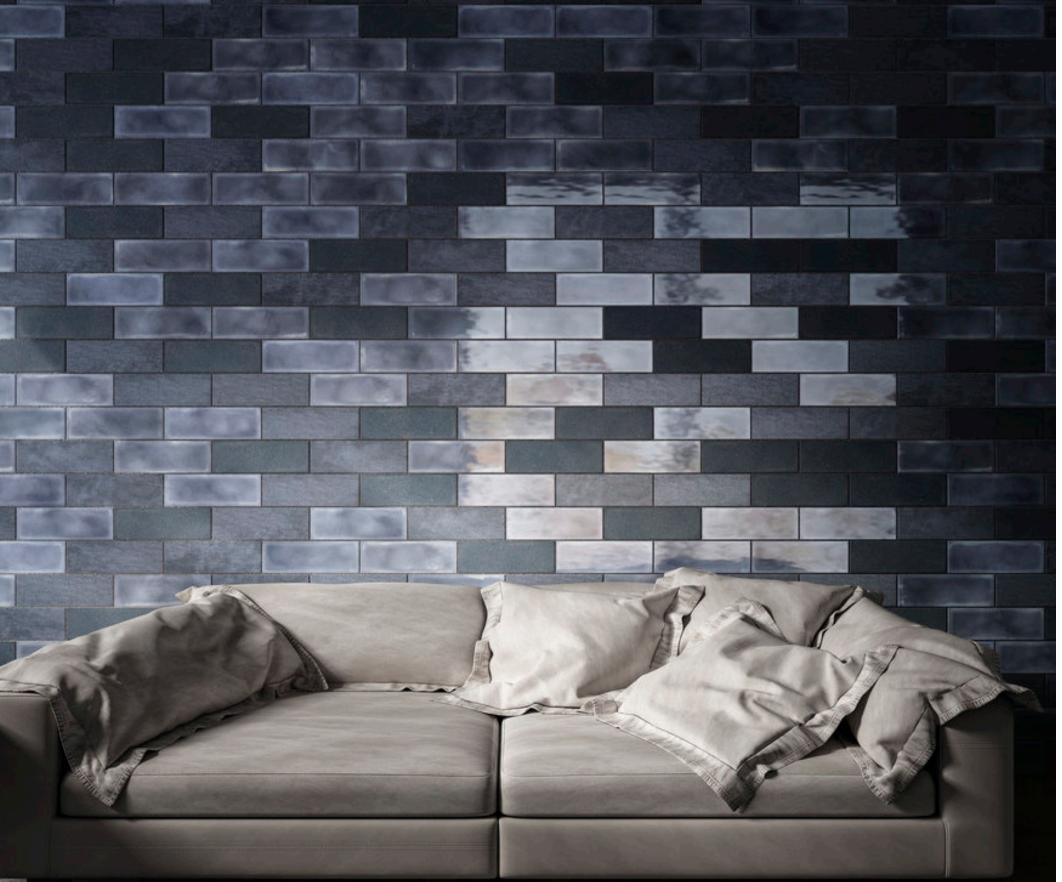

NSIDE IS ROBUST IN TEXTURES THAT ARE ALTERED TEXTILES REFERENCED FROM MILITARY From STYLE. GLASS-LIKE APPEARANCES THAT ARE HIGHLY REFLECTIVE TEXTURE TO А REMINISCENT OF WORN DENIM, THE COLLECTION IS AVANTGARDE.

BLUE GLOSS, BLUE PINPOINT + BLUE TEXTURED

GREEN

BLUE

BLUE

BLUE