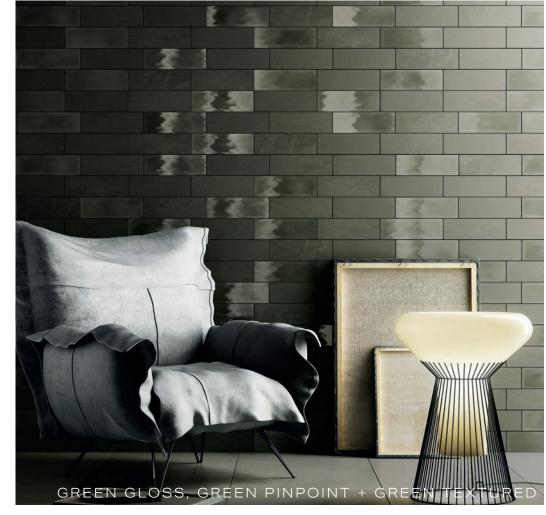

NSIDE IS ROBUST IN TEXTURES THAT ARE ALTERED TEXTILES REFERENCED FROM MILITARY From STYLE. GLASS-LIKE APPEARANCES THAT ARE HIGHLY REFLECTIVE TEXTURE TO А REMINISCENT OF WORN DENIM, THE COLLECTION IS AVANTGARDE.

GREEN

BLUE

BLUE

BLUE