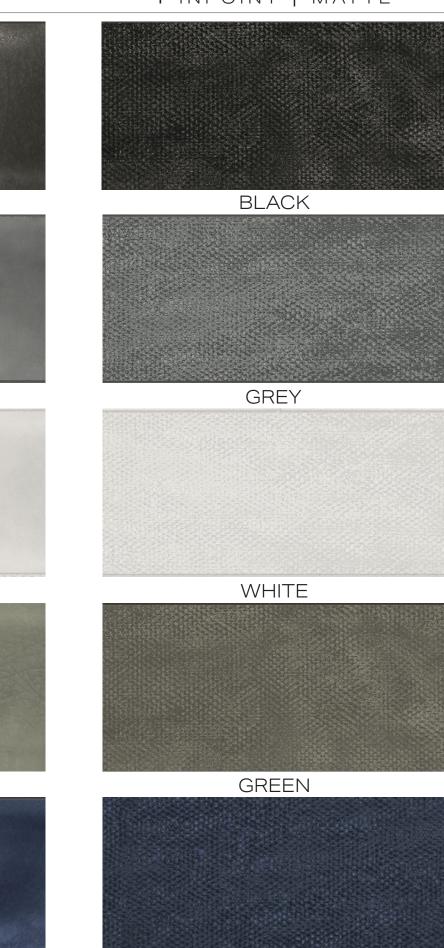

NSIDE IS ROBUST IN TEXTURES THAT ARE ALTERED TEXTILES REFERENCED FROM MILITARY From STYLE. GLASS-LIKE APPEARANCES THAT ARE HIGHLY REFLECTIVE TEXTURE TO А REMINISCENT OF WORN DENIM, THE COLLECTION IS AVANTGARDE.



BLUE GLOSS, BLUE PINPOINT + BLUE TEXTURED

### creative materials corporation

# INSIDE

## INSIDE CERAMIC TILE

#### SIZES





GLOSSY

#### BLACK



#### GREY





#### FINISH

MATTE, GLOSSY, TEXTURED

## THICKNESS 7mm

Shade V2 Variation

#### LEAD TIME + LOCATION 6-8 WEEKS | ITALY

#### TECHNICAL DATA

| SPECIFICATION<br>REFERENCE | Test Method | TEST RESULT |
|----------------------------|-------------|-------------|
| BREAKING STRENGTH          | EN 10545-4  | R>22N/мм²   |
| WATER ABSORPTION           | EN 10545-3  | ≤0.16%      |
| DCOF                       | ANSI A137.1 | <0.42*      |

\*\*Ceramic is intended for wali use only. All technical data was supplied by the manufacturer and is being provided by CMC for informational purposes only. Exact test results should be requested from your CMC contact.







GREEN



BLUE



BLUE



BLUE