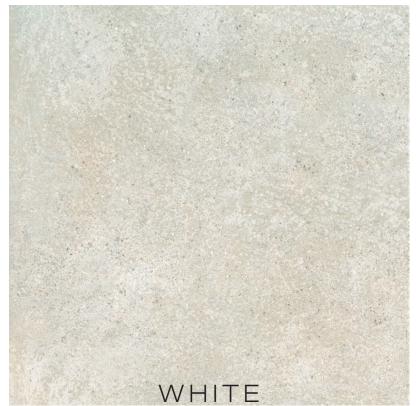

# MASH

MASHISTHEPURELOOKOFCEMENT INITSTRUEST FORM THROUGH FOUR COLORS PAVERS. FOUR COLORS AND TWO SIZES KEEP EXTERIOR COMMERCIAL SPACES CLEAN AND MODERN WITH AN UNDERSTATED, YET IMPACTFUL DESIGN.

## MASH

PORCELAIN PAVER TILE

SIZES