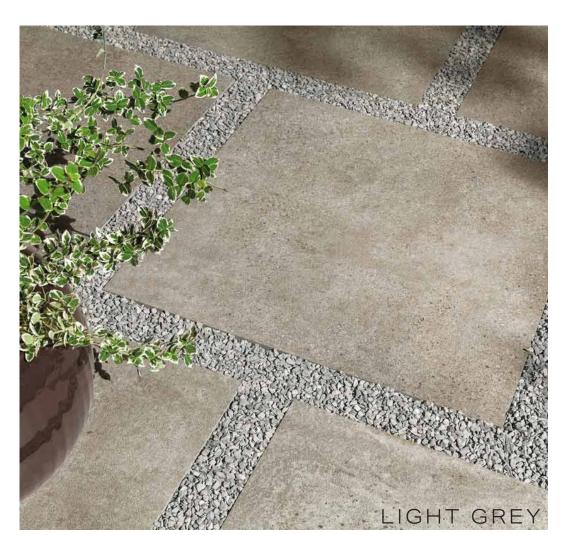

# creative materials corporation LIGHT GREY (FLOOR) + DARK GREY (WALL)

# MASH

MASHISTHEPURELOOKOFCEMENT INITSTRUEST FORM THROUGH FOUR COLORS PAVERS. FOUR COLORS AND TWO SIZES KEEP EXTERIOR COMMERCIAL SPACES CLEAN AND MODERN WITH AN UNDERSTATED, YET IMPACTFUL DESIGN.

### FINISH

TEXTURED