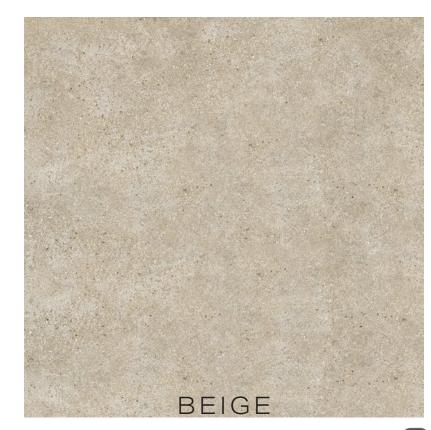

# MASH

MASHISTHEPURELOOKOFCEMENT INITSTRUEST FORM THROUGH FOUR COLORS PAVERS. FOUR COLORS AND TWO SIZES KEEP EXTERIOR COMMERCIAL SPACES CLEAN AND MODERN WITH AN UNDERSTATED, YET IMPACTFUL DESIGN.

## MASH

PORCELAIN PAVER TILE

SIZES