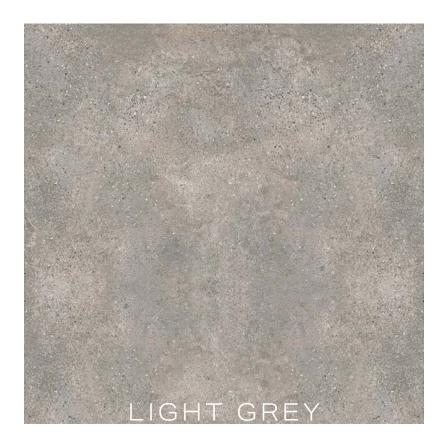

# creative materials corporation LIGHT GREY (FLOOR) + DARK GREY (WALL)

# MASH

MASHISTHEPURELOOKOFCEMENT INITSTRUEST FORM THROUGH FOUR COLORS PAVERS. FOUR COLORS AND TWO SIZES KEEP EXTERIOR COMMERCIAL SPACES CLEAN AND MODERN WITH AN UNDERSTATED, YET IMPACTFUL DESIGN.

## MASH

PORCELAIN PAVER TILE

SIZES