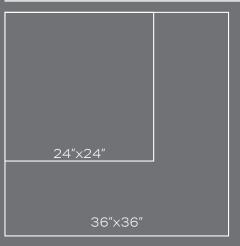

# creative materials corporation LIGHT GREY (FLOOR) + DARK GREY (WALL)

# MASH

MASHISTHEPURELOOKOFCEMENT INITSTRUEST FORM THROUGH FOUR COLORS PAVERS. FOUR COLORS AND TWO SIZES KEEP EXTERIOR COMMERCIAL SPACES CLEAN AND MODERN WITH AN UNDERSTATED, YET IMPACTFUL DESIGN.



## MASH

PORCELAIN PAVER TILE

SIZES



### FINISH

TEXTURED

### THICKNESS

20MM

### LEAD TIME + LOCATION

6-8 WEEKS | ITALY

### RECYCLED CONTENT

20% - DARK GREY | PRE-CONSUMER

### TECHNICAL DATA

| Specification<br>Reference | Test Method | TEST RESULT                        |
|----------------------------|-------------|------------------------------------|
| BREAKING STRENGTH          | ISO 10545-4 | R=48 N/ <sub>MM</sub> 2, S=12500 N |
| WATER ABSORPTION           | ISO 10545-3 | <0.1%                              |
| ABRASION RESISTANCE        | ISO 10545-6 | <150 мм3                           |
| DCOF                       | ANSI A137.1 | <u>&gt;</u> 0.42                   |



\*\*All technical data was supplied by the manufacturer and is being provided by CMC for informational purposes only. Exact test results shou