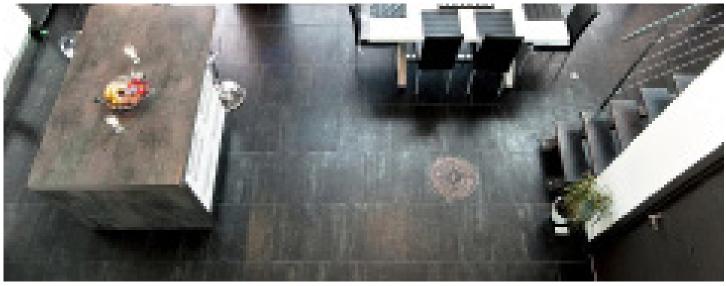

#### DESCRIPTION

Metalized offers a painted and oxidized metal look that translate to a worn, corroded feel. Great when you are looking for an urban floor tile.