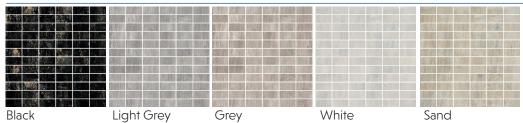

### COLORS

Sand

Black

Grey\*

**FINISH** Natural

9mm

**THICKNESS** 

White

#### DECOR | MOSAIC | 12"X12"