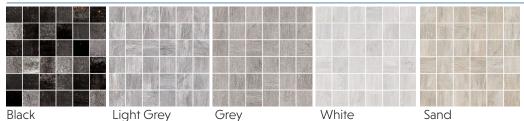

### COLORS

Sand

Black

Grey\*

**FINISH** Natural

9mm

**THICKNESS** 

White

### DECOR | BUILDING BLOCK | 12"X12"