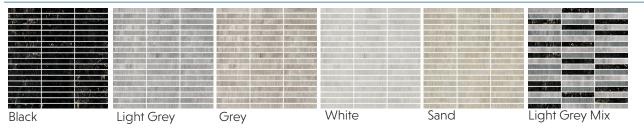

hod | Test<br>Result      |
|----------------------------|----------------|---------------------|
| Water Absorption           | ISO 10545-3    | 0.1%                |
| Breaking Strength          | ISO 10545-4    | >2700N              |
| Abrasion Resistance        | ISO 10545-6    | <150mm <sup>3</sup> |
| DCOF                       |                | ≥0.42               |
|                            |                |                     |

\*All technical data was supplied by the manufacturer and is being provided by CMC for informational purposes only. Exact test results should be requested from your CMC contact. Variation





### METALIZED

### creative materials corporation

### DECOR | BUILDING BLOCK | 12"X12"



#### DECOR | MOSAIC | 12"X12"



### DECOR | THIN STACK | 12"X12"