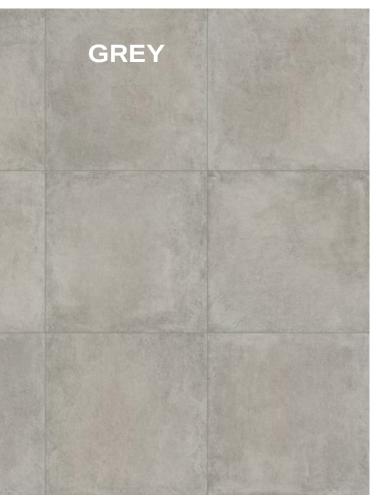

#### FINISH

TEXTURED

# THICKNESS

20MM

## LEAD TIME + LOCATION

6-8 WEEKS | ITALY

# RECYCLED CONTENT

30% - DARK, 20% - GREY | PRE-CONSUMER

### TECHNICAL DATA

| Specification<br>Reference | Test Method | TEST RESULT           |
|----------------------------|-------------|-----------------------|
| BREAKING STRENGTH          | ISO 10545-4 | R=50 M/mm2, S=10000 N |
| WATER ABSORPTION           | ISO 10545-3 | <0.1%                 |
| ABRASION RESISTANCE        | ISO 10545-6 | <150 mm3              |
| DCOF                       | ANSI A137.1 | <u>≥</u> 0.42         |



\*\*All technical data was supplied by the manufacturer and is being provided by CMC for informational purposes only. Exact test results should be requested from your CMC contact. IMAGES REPRESENT THE RANGE