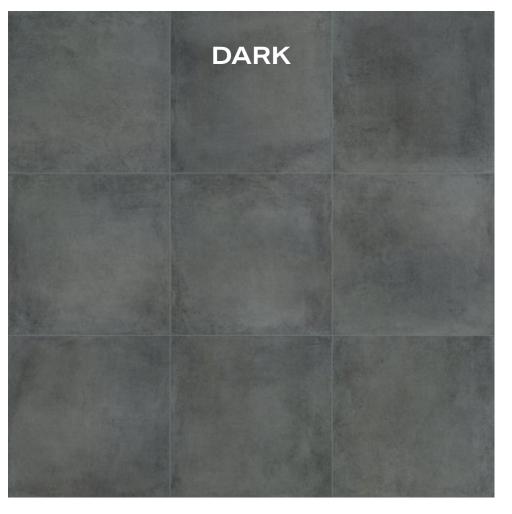

SIZES



#### FINISH

TEXTURED

# THICKNESS

20MM

## LEAD TIME + LOCATION

6-8 WEEKS | ITALY

# RECYCLED CONTENT

30% - DARK, 20% - GREY | PRE-CONSUMER

### TECHNICAL DATA

| Specification<br>Reference | Test Method | TEST RESULT           |
|----------------------------|-------------|-----------------------|
| BREAKING STRENGTH          | ISO 10545-4 | R=50 M/mm2, S=10000 N |
| WATER ABSORPTION           | ISO 10545-3 | <0.1%                 |
| ABRASION RESISTANCE        | ISO 10545-6 | <150 mm3              |
| DCOF                       | ANSI A137.1 | <u>≥</u> 0.42         |



\*\*All technical data was supplied by the manufacturer and is being provided by CMC for informational purposes only. Exact test results should be requested from your CMC contact. IMAGES REPRESENT THE RANGE