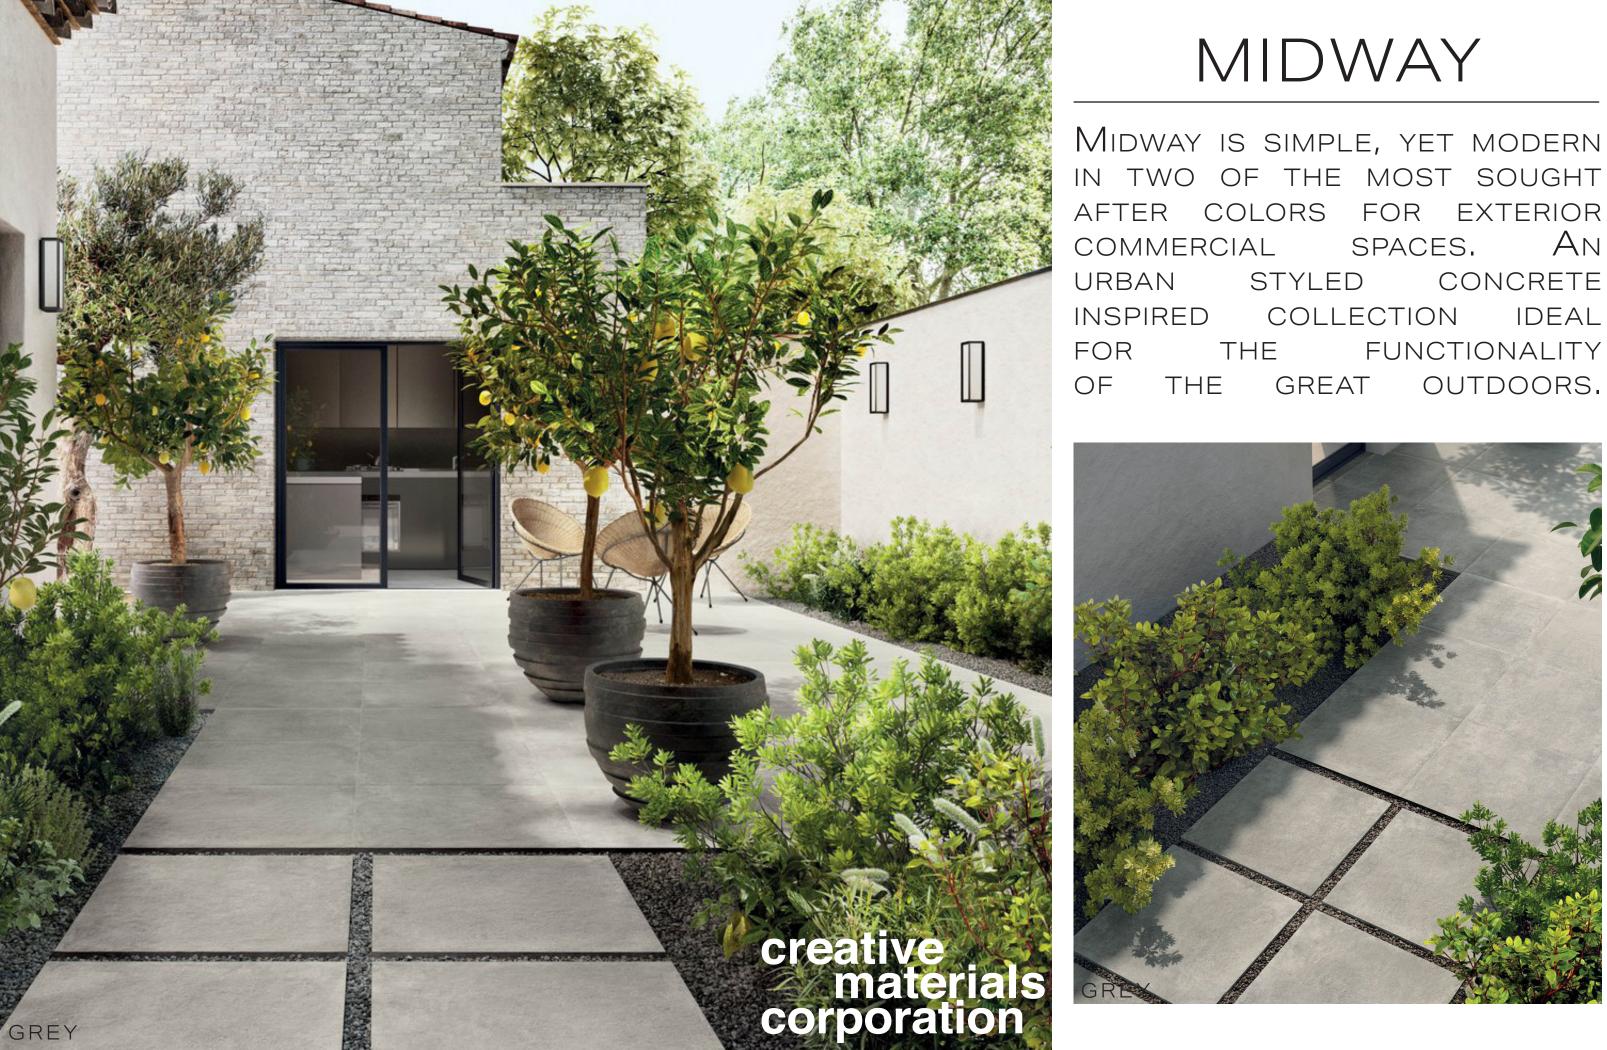

# MIDWAY

# PORCELAIN PAVER TILE

#### SIZES



#### FINISH

TEXTURED

# THICKNESS

20MM

## LEAD TIME + LOCATION

6-8 WEEKS | ITALY

# RECYCLED CONTENT

30% - DARK, 20% - GREY | PRE-CONSUMER

### TECHNICAL DATA

| Specification<br>Reference | Test Method | TEST RESULT           |
|----------------------------|-------------|-----------------------|
| BREAKING STRENGTH          | ISO 10545-4 | R=50 M/mm2, S=10000 N |
| WATER ABSORPTION           | ISO 10545-3 | <0.1%                 |
| ABRASION RESISTANCE        | ISO 10545-6 | <150 mm3              |
| DCOF                       | ANSI A137.1 | <u>≥</u> 0.42         |



\*\*All technical data was supplied by the manufacturer and is being provided by CMC for informational purposes only. Exact test results should be requested from your C