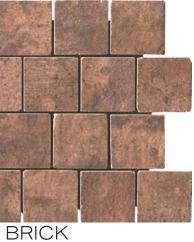

# OAKLAND

### PORCELAIN TILE

### DECOR | 3"X3" MOSAIC ON 12"X16"X10.5MM | MATTE