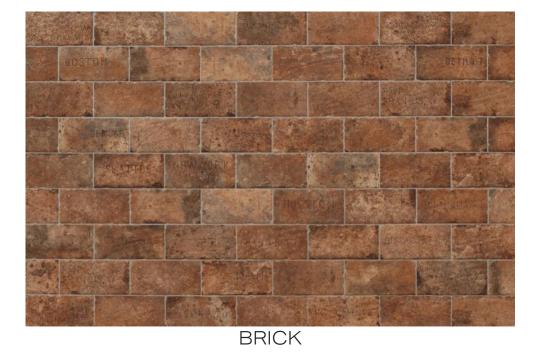

# OAKLAND

Oakland GIVES YOU THE FEEL OF VINTAGE LOOK AND BRICK WITH AN URBAN SIDE. NJECTED WITH PERSONALITY FOR А CURRENT PERSPECTIVE ON TIME-WORN CONCEPT. А

THE WORD "CHICAGO BRICK" IS AUTOMATICALLY PRINTED, ON VERY FEW TILES, IN THE 4"X8" SIZE AND CORNER WALL PIECES..