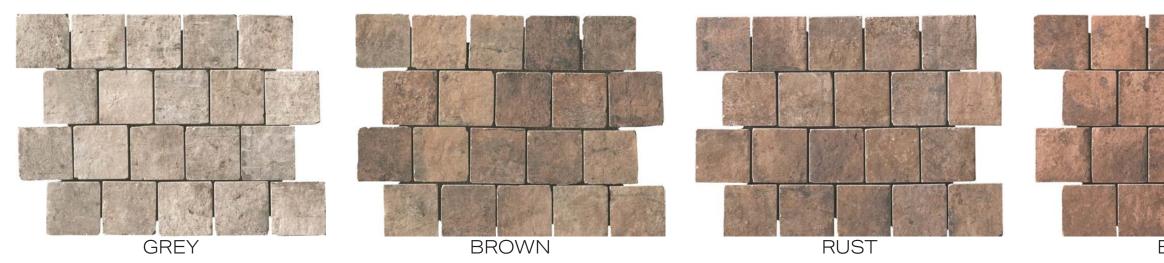

----------------------------------------|-------|-------|
|                                                | MATTE | MATTE |
| ND MAY BE FOUND DURING UNBOXING OF FIELD TILES |       |       |

## OAKLAND

### PORCELAIN TILE

### DECOR | 4"×8"×10.5mm DECO | MATTE





BROWN





CLOSE UP OF CITY NAMES

Deco offers 26 tiles with names of different U.S. cities. Each carton contains 34 pieces, randomly selected. Cities represented in the city mix are: Boston, Chicago, Dallas, Denver, Detroit, Houston, Indianapolis, Kansas City, Las Vegas, Los Angeles, Miami, New Orleans, New York City, Oklahoma City, Philadelphia, Phoenix, San Diego, San Francisco, Seattle and Washington.

WWW.CREATIVEMATERIALSCORP.COM



RUST

# OAKLAND

### PORCELAIN TILE

### DECOR | 3"X3" MOSAIC ON 12"X16"X10.5MM | MATTE



### FIELD | 10"×11"×10.5MM HEXAGON | MATTE





Creative corporation