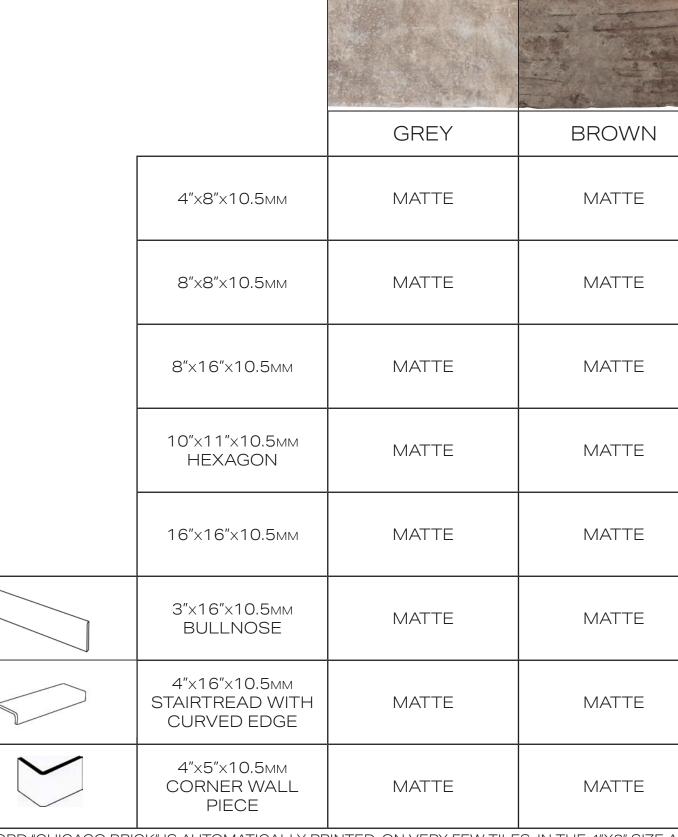

# OAKLAND

Oakland GIVES YOU THE FEEL OF VINTAGE LOOK AND BRICK WITH AN URBAN SIDE. NJECTED WITH PERSONALITY FOR А CURRENT PERSPECTIVE ON TIME-WORN CONCEPT. А

THE WORD "CHICAGO BRICK" IS AUTOMATICALLY PRINTED, ON VERY FEW TILES, IN THE 4"X8" SIZE AND CORNER WALL PIECES..

\*\*All technical data was supplied by the manufacturer and is being provided by CMC for informational purposes only. Exact test results should be requested from your CMC contact.

| and the                                        | RUST  | BRICK |
|------------------------------------------------|-------|-------|
|                                                | MATTE | MATTE |
| ND MAY BE FOUND DURING UNBOXING OF FIELD TILES |       |       |