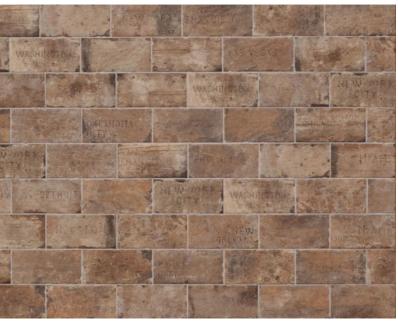

### DECOR | 4"×8"×10.5mm DECO | MATTE

BROWN

CLOSE UP OF CITY NAMES

Deco offers 26 tiles with names of different U.S. cities. Each carton contains 34 pieces, randomly selected. Cities represented in the city mix are: Boston, Chicago, Dallas, Denver, Detroit, Houston, Indianapolis, Kansas City, Las Vegas, Los Angeles, Miami, New Orleans, New York City, Oklahoma City, Philadelphia, Phoenix, San Diego, San Francisco, Seattle and Washington.