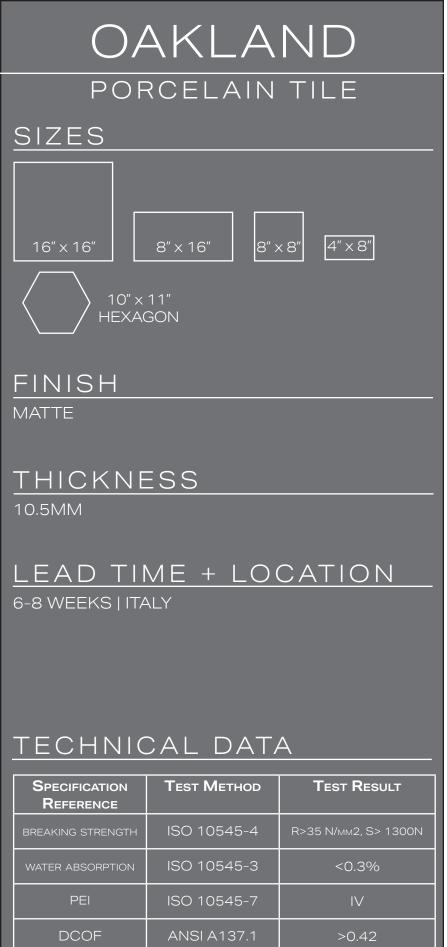

# OAKLAND

Oakland GIVES YOU THE FEEL OF VINTAGE LOOK AND BRICK WITH AN URBAN SIDE. NJECTED WITH PERSONALITY FOR А CURRENT PERSPECTIVE ON TIME-WORN CONCEPT. А







THE WORD "CHICAGO BRICK" IS AUTOMATICALLY PRINTED, ON VERY FEW TILES, IN THE 4"X8" SIZE AND CORNER WALL PIECES..





\*\*All technical data was supplied by the manufacturer and is being provided by CMC for informational purposes only. Exact test results should be requested from your CMC contact.

| and the                                        | RUST  | BRICK |
|------------------------------------------------|-------|-------|
|                                                | MATTE | MATTE |
| ND MAY BE FOUND DURING UNBOXING OF FIELD TILES |       |       |

## OAKLAND

### PORCELAIN TILE

### DECOR | 4"×8"×10.5mm DECO | MATTE





BROWN





CLOSE UP OF CITY NAMES

Deco offers 26 tiles with names of different U.S. cities. Each carton contains 34 pieces, randomly selected. Cities re