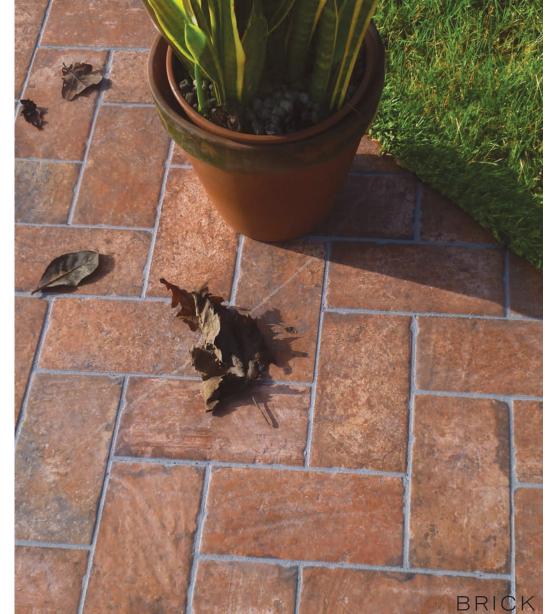

# OAKLAND

Oakland GIVES YOU THE FEEL OF VINTAGE LOOK AND BRICK WITH AN URBAN SIDE. NJECTED WITH PERSONALITY FOR А CURRENT PERSPECTIVE ON TIME-WORN CONCEPT. А







THE WORD "CHICAGO BRICK" IS AUTOMATICALLY PRINTED, ON VERY FEW TILES, IN THE 4"X8" SIZE AND CORNER WALL PIECES..





\*\*All technical data was supplied by the manufacturer and is being provided by CMC for informational purposes only. Exact test results should be requested from your CMC contact.

| and the                                        | RUST  | BRICK |
|------------------------------------------------|-------|-------|
|                                                | MATTE | MATTE |
| ND MAY BE FOUND DURING UNBOXING OF FIELD TILES |       |       |

## OAKLAND

### PORCELAIN TILE

### DECOR | 4"×8"×10.5mm DECO | MATTE





BROWN





CLOSE UP OF CITY NAMES

Deco offers 26 tiles with names of different U.S. cities. Each carton contains 34 pieces, randomly selected. Cities