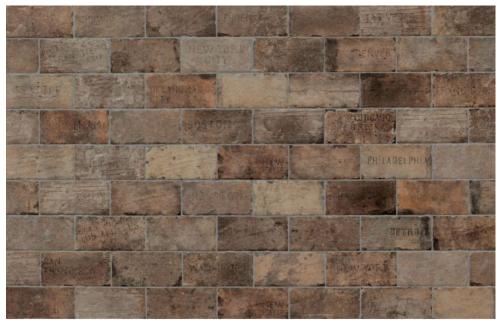

### DECOR | 4"×8"×10.5mm DECO | MATTE

BROWN

CLOSE UP OF CITY NAMES

Deco offers 26 tiles with names of different U.S. cities. Each carton contains 34 pieces, randomly selected. Cities represented in the city mix are: Boston, Chicago, Dallas, Denver, Detroit, Houston, Indianapolis, Kansas City, Las Vegas, Los Angeles, Miami, New Orleans, New York City, Oklahoma City, Philadelphia, Phoenix, San Diego, San Francisco, Seattle and Washington.

WWW.CREATIVEMATERIALSCORP.COM

RUST