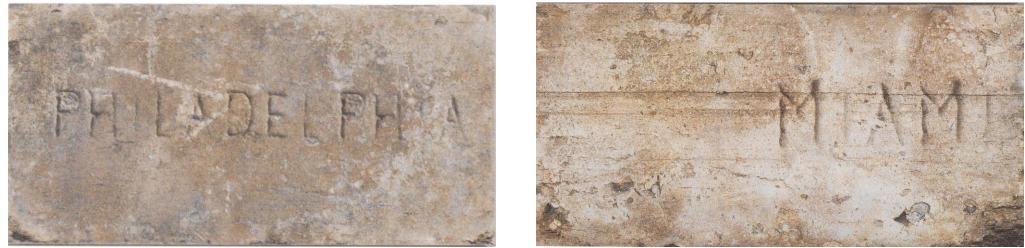

### DECOR | 4"×8"×10.5mm DECO | MATTE

BROWN

CLOSE UP OF CITY NAMES

Deco offers 26 tiles with names of different U.S. cities. Each carton contains 34 pieces, randomly selected. Cities represented in the city mix are: Boston, Chicago, Dallas, Denver, Detroit, Houston, Indianapolis, Kansas City, Las Vegas, Los Angeles, Miami, New Orleans, New York City, Oklahoma City, Philadelphia, Phoenix, San Diego, San Francisco, Seattle and Washington.