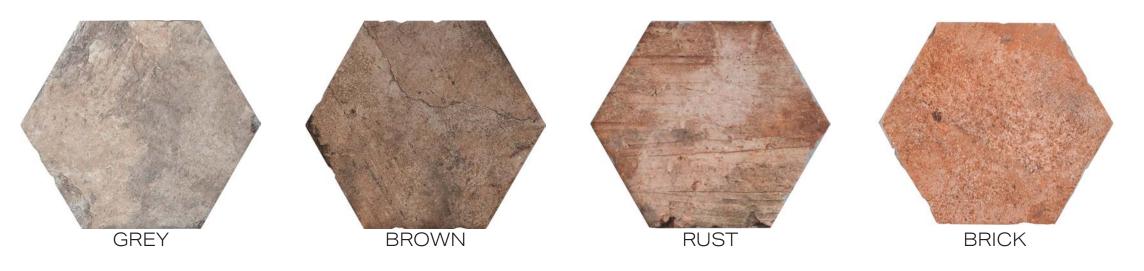

# OAKLAND

### PORCELAIN TILE

### FIELD | 10"×11"×10.5MM HEXAGON | MATTE

Creative corporation