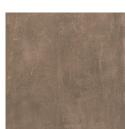

## **CMC Portland 3.0**





Tabor



Hood



Helen



Lessen

## Sizes

24" x 48" 48" x 48" 48" x 96"

All sizes are nominal to include grout joint.

#### Trim

4" x 48" Bullnose 13" x 48" x 2" Stair Tread

# **Finishes**

Natural

### **Thickness**

11mm 6.5mm

### **Technical Data**

| Specification Reference         | Test<br>Method | Test<br>Result |
|---------------------------------|----------------|----------------|
| Dynamic Coefficient of Friction | ASTM C1028     | > 0.60         |
| Water Absorption                | ISO 10545-3    | 0.1%           |

All technical data was supplied by the manufacturer and is being provided by CMC for informational purposes only. Exact test results should be requested from your CMC contact.