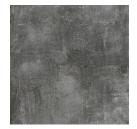

## **CMC Portland 3.0**





Tabor



Hood



Helen



Lessen

## Sizes

24" x 48" 48" x 48" 48" x 96"

All sizes are nominal to include grout joint.

#### Trim

4" x 48" Bullnose 13" x 48" x 2" Stair Tread

# **Finishes**

Natural

### **Thickness**

11mm 6.5mm

### **Technical Data**

| Specification Reference         | Test<br>Method | Test<br>Result |
|---------------------------------|----------------|----------------|
| Dynamic Coefficient of Friction | ASTM C1028     | > 0.60         |
| Water Absorption                | ISO 10545-3    | 0.1%           |

All technical data was supplied by the manufacturer and is being provided by CMC for informational purposes only. Exact test results should be requested from your CMC contact.