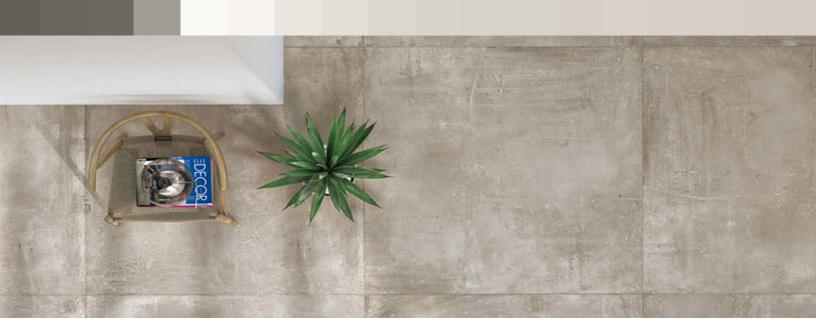

## **CMC Portland 3.0**





Tabor



Hood



Helen



Lessen

## Sizes

24" x 48" 48" x 48" 48" x 96"

All sizes are nominal to include grout joint.

#### Trim

4" x 48" Bullnose 13" x 48" x 2" Stair Tread

# **Finishes**

Natural

### **Thickness**

11mm 6.5mm

### **Technical Data**

| Specification Reference         | Test<br>Method | Test<br>Result |
|---------------------------------|----------------|----------------|
| Dynamic Coefficient of Friction | ASTM C1028     | > 0.60         |
| Water Absorption                | ISO 10545-3    | 0.1%           |

All technical data was supplied by the manufacturer and is being provided by CMC for informational purposes only. Exact test results should be requested from your CMC contact.