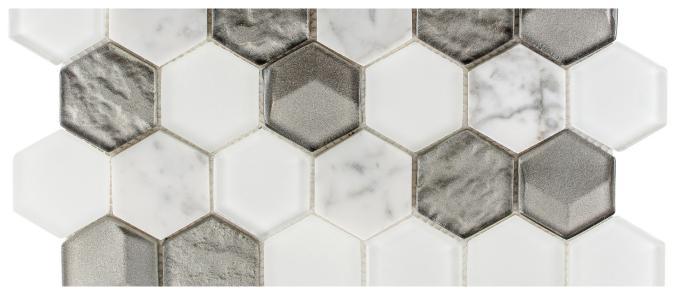

# **DESCRIPTION**

Queens Lair is a classic glass mosaic tile collection in a hex shape and neutral shades.

#### **COLORS**

Aspen Grove

Frosted Hive

Honey Harvest

Nimbus Cloud

Wooden Hornet