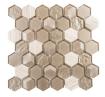

# **DESCRIPTION**

Queens Lair is a classic glass mosaic tile collection in a hex shape and neutral shades.

#### **COLORS**

Aspen Grove

Frosted Hive

Honey Harvest

Nimbus Cloud

Wooden Hornet