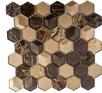

# **DESCRIPTION**

Queens Lair is a classic glass mosaic tile collection in a hex shape and neutral shades.

#### **COLORS**

Aspen Grove

Frosted Hive

Honey Harvest

Nimbus Cloud

Wooden Hornet