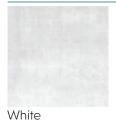

#### **COLORS**

White and Dust also available in large format gauged porcelain (thin) tile panels 32.5"x94.375", natural finish.

Coal Mud

**FINISHES** 

Natural

Bush-Hammered | 12"x24", 24"x24" only