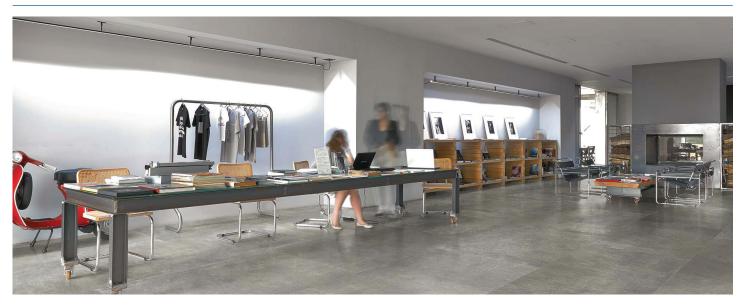

#### **COLORS**

White and Dust also available in large format gauged porcelain (thin) tile panels 32.5"x94.375", natural finish.

Coal Mud

**FINISHES** 

Natural

Bush-Hammered | 12"x24", 24"x24" only