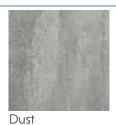

#### **COLORS**

White and Dust also available in large format gauged porcelain (thin) tile panels 32.5"x94.375", natural finish.

Coal Mud

**FINISHES** 

Natural

Bush-Hammered | 12"x24", 24"x24" only