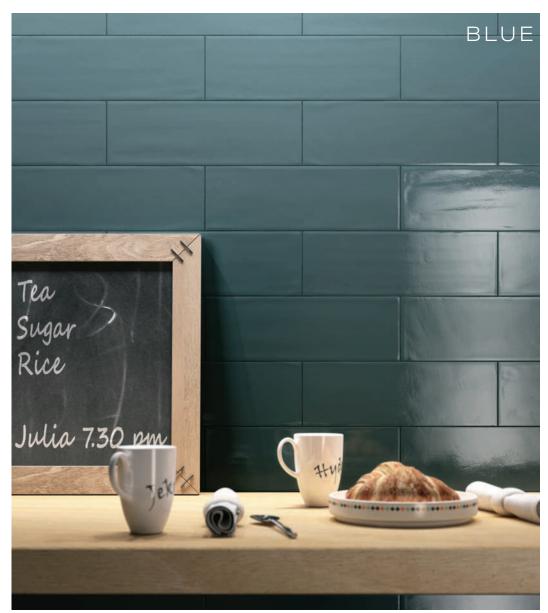

## RENSSELAER

Rensselaer is a modern take on a classic brick look. Slight variations in the surface pattern provide a traditional feel, while the glossy finish adds a contemporary element.

BLUE **BEIGE** 