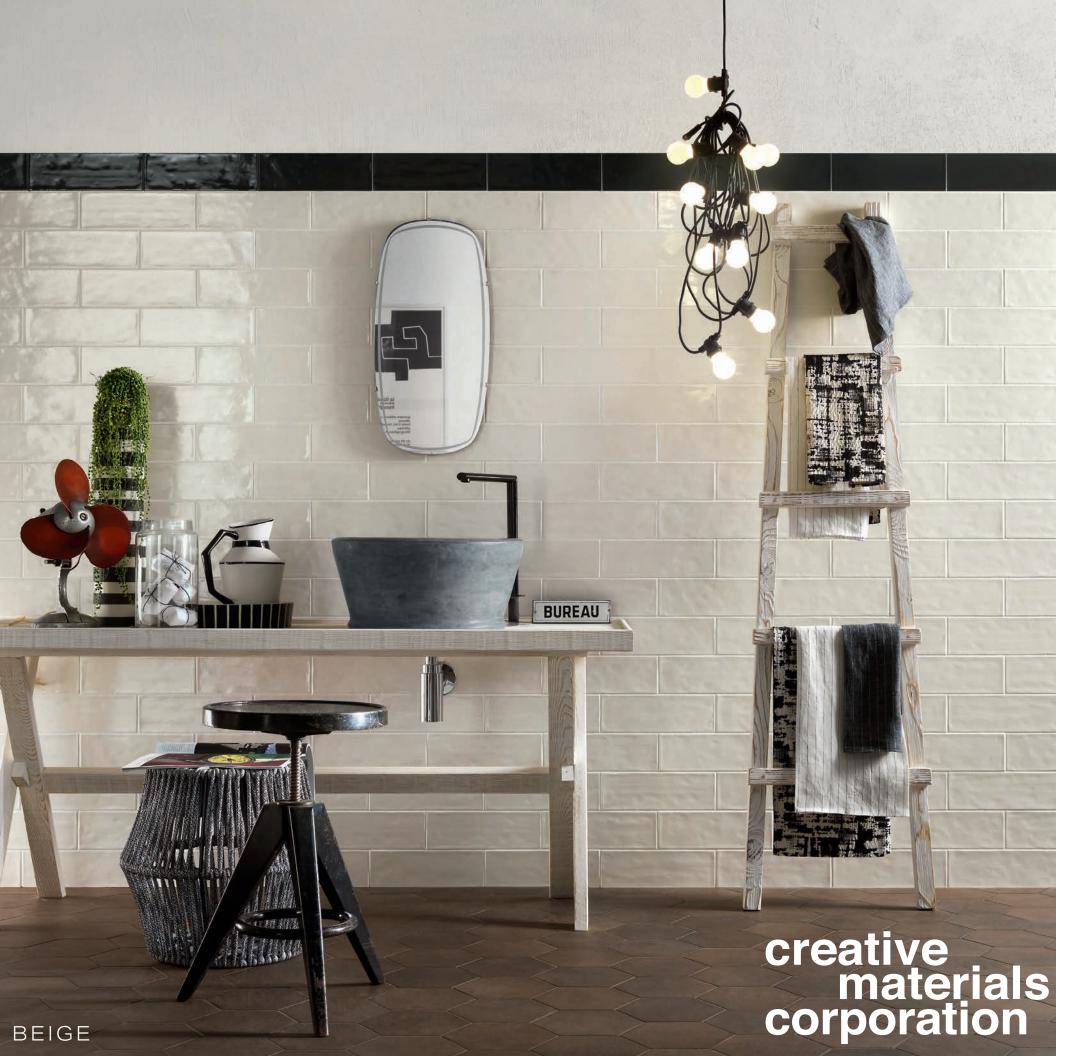

## RENSSELAER

Rensselaer is a modern take on a classic brick look. Slight variations in the surface pattern provide a traditional feel, while the glossy finish adds a contemporary element.

## RENSSELAER

CERAMIC TILE

SIZES

FINISH

GLOSSY

THICKNESS

7.5MM

LEAD TIME + LOCATION