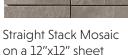

#### DECOR | AVAILABLE IN ALL 4 BASE COLORS

.75"x.75" Mosaic on a 12"x12" sheet