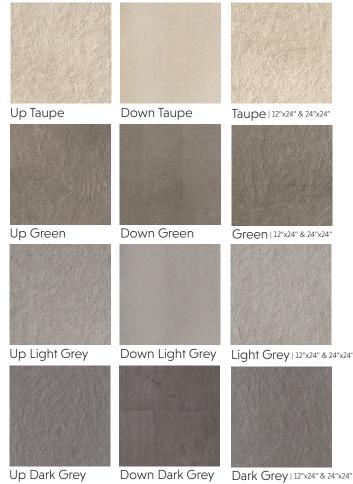

#### **CUT SHEET**

# SWITCH

## creative materials corporation



#### DESCRIPTION

Switch is a stone aesthetic available in a variety of colors. This collection is a great way to bring texture into your design. Also available in a 19mm porcelain paver, Switch carries your design to outside spaces.

#### COLORS



#### AVAILABLE SIZES



#### **TECHNICAL DATA\***

| Specification                                                                                                                                                                    | Test        | Test                    |
|----------------------------------------------------------------------------------------------------------------------------------------------------------------------------------|-------------|-------------------------|
| Reference                                                                                                                                                                        | Method      | Result                  |
| DCOF