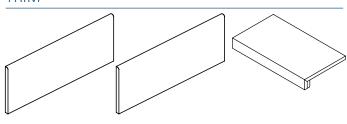

#### TRIM

Bullnose 3"x24"

Bullnose 3"x32" Step Tread 12"x24"

Elemento L Gradone Curve 6"x12"x3" 12"x24"