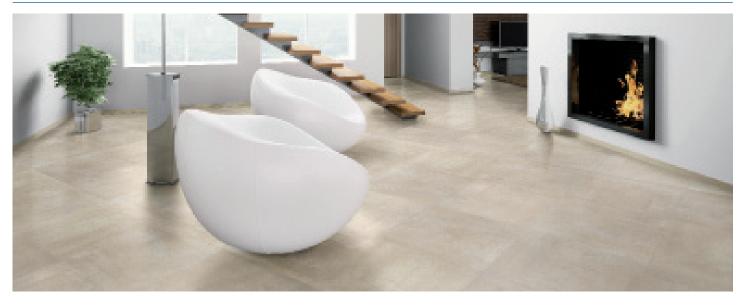

#### DESCRIPTION

Switch is a stone aesthetic available in a variety of colors. This collection is a great way to bring texture into your design. Also available in a 19mm porcelain paver, Switch carries your design to outside spaces.