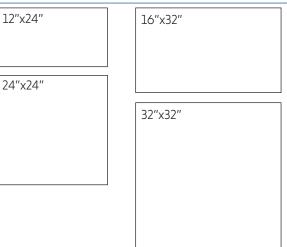

#### **CUT SHEET**

# SWITCH

## creative materials corporation



#### DESCRIPTION

Switch is a stone aesthetic available in a variety of colors. This collection is a great way to bring texture into your design. Also available in a 19mm porcelain paver, Switch carries your design to outside spaces.

#### COLORS



#### AVAILABLE SIZES



#### **TECHNICAL DATA\***

| Specification                                                                                                                                                                    | Test        | Test                    |
|----------------------------------------------------------------------------------------------------------------------------------------------------------------------------------|-------------|-------------------------|
| Reference                                                                                                                                                                        | Method      | Result                  |
| DCOF