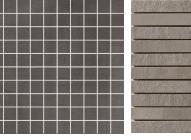

#### DECOR | AVAILABLE IN ALL 4 BASE COLORS

.75"x.75" Mosaic on a 12"x12" sheet