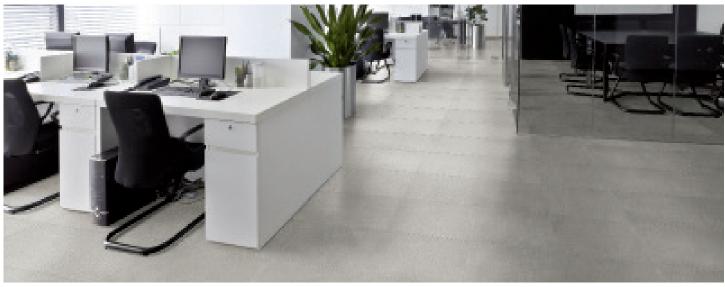

#### DESCRIPTION

Switch is a stone aesthetic available in a variety of colors. This collection is a great way to bring texture into your design. Also available in a 19mm porcelain paver, Switch carries your design to outside spaces.