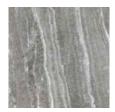

#### **CUT SHEET**

# TECH #2 PAVER

## creative materials corporation



#### **DESCRIPTION**

Design, performance and sustainability in a beautiful stone look.

#### **COLORS**





Light Grey

Grey

#### **THICKNESS**

2cm

### **FINISHES**

Slate Hammered

#### **AVAILABLE SIZES**

15.75"x47.125"

#### **TECHNICAL DATA\***

| Specification<br>Reference | Test<br>Method | Test<br>Result       |
|----------------------------|----------------|----------------------|
| DCOF                       | DCOF AcuTest   | ≥ 0.42               |
| Water Absorption           | ISO 10545-3    | <.08%                |
| Breaking Strength          | ISO 10545-4    | 53 N/mm <sup>2</sup> |
| Abraision Resistence       | ISO 10545-6    | 140mm³               |
| Slip Resistance            |                | R12                  |

\*All technical data was supplied by the manufacturer and is being provided by CMC for informational purposes only. Exact test results should be request