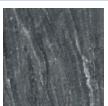

#### **CUT SHEET**

# TECH #2 PAVER

## creative materials corporation



#### **DESCRIPTION**

Design, performance and sustainability in a beautiful stone look.

#### **COLORS**





Light Grey

Grey

#### **THICKNESS**

2cm

### **FINISHES**

Slate Hammered

#### **AVAILABLE SIZES**

15.75"x47.125"

#### **TECHNICAL DATA\***

| Specification<br>Reference | Test<br>Method | Test<br>Result       |
|----------------------------|----------------|----------------------|
| DCOF                       | DCOF AcuTest   | ≥ 0.42               |
| Water Absorption           | ISO 10545-3    | <.08%                |
| Breaking Strength          | ISO 10545-4    | 53 N/mm <sup>2</sup> |
| Abraision Resistence       | ISO 10545-6    | 140mm³               |
| Slip Resistance            |                | R12                  |

\*All technical data was supplied by the manufacturer and is being provided by CMC for informational purposes only. Exact test results should be requested