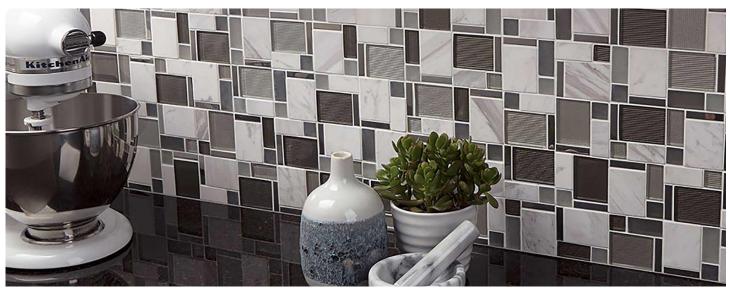

## **DESCRIPTION**

Tempo glass wall tile collection offers a beautiful neutral color palette. Choose from several different styles to design your next backsplash or bathroom areas.

Elegant Matrix (12"x12" sheet)