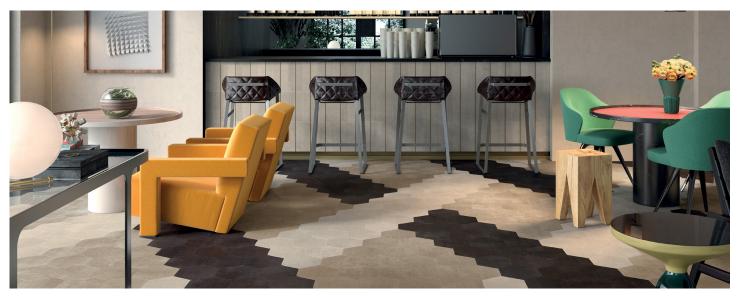

#### **DESCRIPTION**

Textile is a great choice when looking for a textured collection. Ranging from concrete to lighter fabric feels, you can have fun layering these geometric shapes. The Textile collection is available in hexagon and brick shapes and has some great decor options.

### COLORS\*

Dark

Silver

Ivory Hex

Sand Hex

Ivory

\*Multiple patterns available

Dark Hex

Sand

Silver Hex

Taupe Hex

for each color.

#### **FINISH**

Natural

#### **THICKNESS**

9mm, 8.5mm

### **AVAILABLE SIZE**

2.75"x12" (8.5mm)

8.5"x10" (9mm)