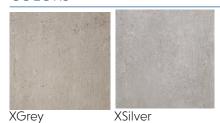

# **CUT SHEET**

# XTREME PORCELAIN PAVER

# creative materials corporation



#### **DESCRIPTION**

This concrete aesthetic takes a different approach, instead of placing emphasis on a stained or board-formed aesthetic, the Xtreme Paver collection focuses on the aggregate within concrete. The aggregate is used to draw your eye across the concrete surface with colors that contrast against the light and dark palette. Xtreme also offers a standard thickness tile for amazing interior applications.

# **COLORS**



**THICKNESS** 

**FINISH** 19mm Natural

### AVAILARLE SIZES

| TATALE SIZES |  |  |  |
|--------------|--|--|--|
| 18"x36"      |  |  |  |
|              |  |  |  |
|              |  |  |  |
|              |  |  |  |

# **TECHNICAL DATA\***

| Specification<br>Reference | Test<br>Method | Test<br>Result          |
|----------------------------|----------------|-------------------------|
| DCOF                       | DCOF Acu Test  | ≥ 0.42                  |
| Water Absorption           | ISO 10545-3    | < 0.1%                  |
| Abrasion Resistance        | ISO 10545-6    | Resistant               |
| Breaking Strength          | ISO 10545-4    | R > 35N/mm <sup>2</sup> |

\*All technical data was supplied by the manufacturer and is being provided by CMC for informational purposes