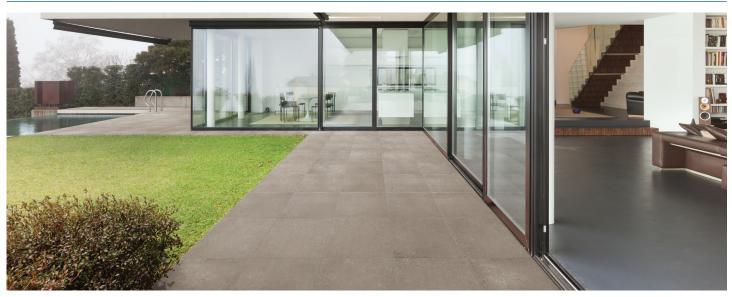

#### **DESCRIPTION**

This concrete aesthetic takes a different approach, instead of placing emphasis on a stained or board-formed aesthetic, the Xtreme Paver collection focuses on the aggregate within concrete. The aggregate is used to draw your eye across the concrete surface with colors that contrast against the light and dark palette. Xtreme also offers a standard thickness tile for amazing interior applications.