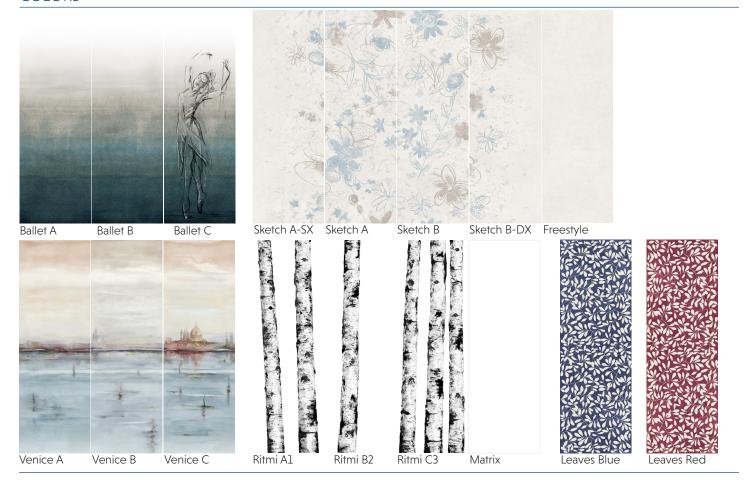

### **COLORS**

### COLORS

Neoclassic B Neoclassic C

Script A Script B

**TECHNICAL DATA\*** 

Patchwork A Patchwork B

Rose Garden Cream

Rose Garden Ash