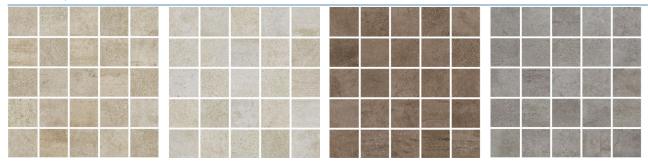

#### **DESCRIPTION**

This stained concrete aesthetic of Facade porcelain tile incorporates signs of distress, creating a contemporary feel. Yet its hydraulic decos are inspired by traditional patterns.

### creative materials corporation

DECOR | 2.42"x2.42" MOSAIC ON 12"X12" SHEET

DECOR | WARM MIX INSERT | 9"x9"

DECOR | WARM MIX LISTELLO | 3"x12"

DECOR | COOL MIX INSERT | 9"x9"

DECOR | COOL MIX LISTELLO | 3"x12"