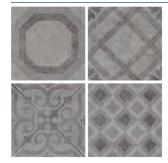

### creative materials corporation

DECOR | 2.42"x2.42" MOSAIC ON 12"X12" SHEET

DECOR | WARM MIX INSERT | 9"x9"

DECOR | WARM MIX LISTELLO | 3"x12"

DECOR | COOL MIX INSERT | 9"x9"

DECOR | COOL MIX LISTELLO | 3"x12"