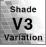

#### **DESCRIPTION**

This stained concrete aesthetic of Facade porcelain tile incorporates signs of distress, creating a contemporary feel. Yet its hydraulic decos are inspired by traditional patterns.

#### **AVAILABLE SIZES**

| 18"x18" | 12"x24" |
|---------|---------|
|         |         |
|         |         |
|         |         |