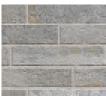

# **DESCRIPTION**

This brick collection recreates typical color palettes found in traditional brick. The unique features are 12"x22" interlocking panels that are keyed together. Select a grout to tie in with the brick joints to allow for seamless installation.

#### **COLORS**

Grey [

Tan

Black