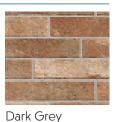

# **DESCRIPTION**

This brick collection recreates typical color palettes found in traditional brick. The unique features are 12"x22" interlocking panels that are keyed together. Select a grout to tie in with the brick joints to allow for seamless installation.

#### **COLORS**

Grey [

Tan

Black