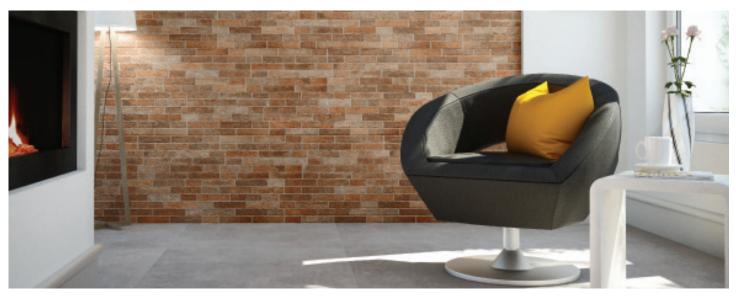

# **DESCRIPTION**

This brick collection recreates typical color palettes found in traditional brick. The unique features are 12"x22" interlocking panels that are keyed together. Select a grout to tie in with the brick joints to allow for seamless installation.