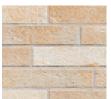

# **DESCRIPTION**

This brick collection recreates typical color palettes found in traditional brick. The unique features are 12"x22" interlocking panels that are keyed together. Select a grout to tie in with the brick joints to allow for seamless installation.

#### **COLORS**

Grey [

Tan

Black