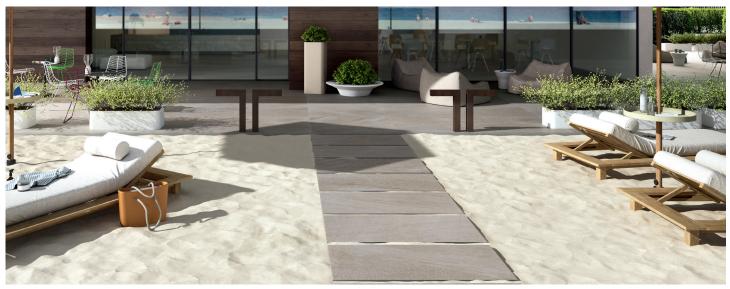

#### **DESCRIPTION**

Stonequartz is inspired by quartzite, of which it recaptures the typical texture in three colors and offered in two finishes; the Patinata, which is smooth and soft, and the Fiammata, characterized by a boldly mineral appearance and by the typical roughness of flamed stone, especially designed for exterior environments. Resulting in the perfect coordination between interiors and exteriors.