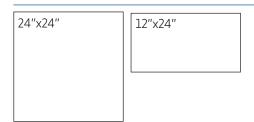

**COLORS**



Arctic







Nordic

Oslo

#### **TECHNICAL DATA\***

| Specification<br>Reference | Test<br>Method | Test<br>Result              |
|----------------------------|----------------|-----------------------------|
| Water Absorption           | ISO 10545-3    | ≤ 0.5%                      |
| Abrasion Resistance        | ISO 10545-6    | 143mm³                      |
| DCOF                       | ANSI A326.3    | ≥ 0.42                      |
| Breaking Strength          | ISO 10545-4    | ≥6080N 14mm<br>≥13600N 20mm |

\*All technical data was supplied by the manufacturer and is being provided by CMC for informational purposes only. Exact test results should be requested from your CMC contact.





#### **THICKNESSES**

14mm 20mm

# **FINISH**

Textured Honed

## 14MM SIZES



#### 14MM TRIM







24"x13%" Step Tread with Grooves



24"x2%" Skirting Tile

# **CUT SHEET**

# STONEQUARTZ

# creative materials corporation



# 20MM SIZES

24"x48" 24"x24"

## 20MM TRIM

24"x13%" Step Tread Straight Edge 24"x13%" Step Tread Straight Edge with Grooves & Drip Flap 24"x13%" Bullnose Step Tread with Grooves & Drip Flap 24"x13%" Step Tread with Bullnose

# 20MM DECOR

24"x6" Grill Component