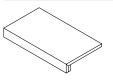

tic







Nordic

Oslo

#### **TECHNICAL DATA\***

| Specification<br>Reference | Test<br>Method | Test<br>Result              |
|----------------------------|----------------|-----------------------------|
| Water Absorption           | ISO 10545-3    | ≤ 0.5%                      |
| Abrasion Resistance        | ISO 10545-6    | 143mm³                      |
| DCOF                       | ANSI A326.3    | ≥ 0.42                      |
| Breaking Strength          | ISO 10545-4    | ≥6080N 14mm<br>≥13600N 20mm |

\*All technical data was supplied by the manufacturer and is being provided by CMC for informational purposes only. Exact test results should be requested from your CMC contact.





#### **THICKNESSES**

14mm 20mm

# **FINISH**

Textured Honed

## 14MM SIZES



#### 14MM TRIM







24"x13%" Step Tread with Grooves



24"x2%" Skirting Tile

# **CUT SHEET**

# STONEQUARTZ

# creative materials corporation



# 20MM SIZES

24"x48" 24"x24"

## 20MM TRIM

24"x13%" Step Tread Straight Edge 24"x13%" Step Tread Straight Edge with Grooves & Drip Flap 24"x13%" Bullnose Step Tread with Grooves & Drip Flap 24"x13%" Step Tread with Bullnose

# 20MM DECOR

24"x6" Grill Component