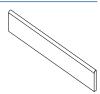

L DATA\***

| Specification<br>Reference | Test<br>Method | Test<br>Result              |
|----------------------------|----------------|-----------------------------|
| Water Absorption           | ISO 10545-3    | ≤ 0.5%                      |
| Abrasion Resistance        | ISO 10545-6    | 143mm³                      |
| DCOF                       | ANSI A326.3    | ≥ 0.42                      |
| Breaking Strength          | ISO 10545-4    | ≥6080N 14mm<br>≥13600N 20mm |

\*All technical data was supplied by the manufacturer and is being provided by CMC for informational purposes only. Exact test results should be requested from your CMC contact.





#### **THICKNESSES**

14mm 20mm

# **FINISH**

Textured Honed

## 14MM SIZES



#### 14MM TRIM







24"x13%" Step Tread with Grooves



24"x2%" Skirting Tile

# **CUT SHEET**

# STONEQUARTZ

# creative materials corporation



# 20MM SIZES

24"x48" 24"x24"

## 20MM TRIM

24"x13%" Step Tread Straight Edge 24"x13%" Step Tread Straight Edge with Grooves & Drip Flap 24"x13%" Bullnose Step Tread with Grooves & Drip Flap 24"x13%" Step Tread with Bullnose

# 20MM DECOR

24"x6" Grill Component