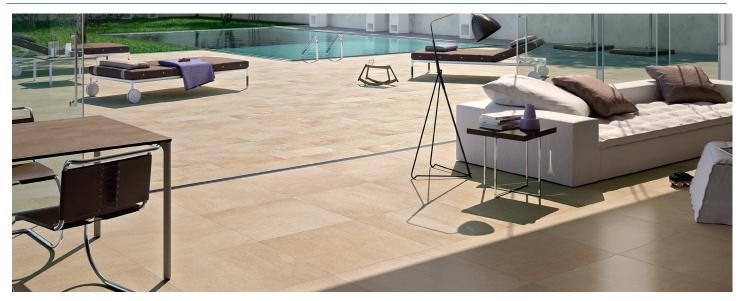

#### **DESCRIPTION**

Stonequartz is inspired by quartzite, of which it recaptures the typical texture in three colors and offered in two finishes; the Patinata, which is smooth and soft, and the Fiammata, characterized by a boldly mineral appearance and by the typical roughness of flamed stone, especially designed for exterior environments. Resulting in the perfect coordination between interiors and exteriors.