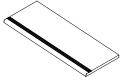

Nordic

Oslo

#### **TECHNICAL DATA\***

| Specification<br>Reference | Test<br>Method | Test<br>Result              |
|----------------------------|----------------|-----------------------------|
| Water Absorption           | ISO 10545-3    | ≤ 0.5%                      |
| Abrasion Resistance        | ISO 10545-6    | 143mm³                      |
| DCOF                       | ANSI A326.3    | ≥ 0.42                      |
| Breaking Strength          | ISO 10545-4    | ≥6080N 14mm<br>≥13600N 20mm |

\*All technical data was supplied by the manufacturer and is being provided by CMC for informational purposes only. Exact test results should be requested from your CMC contact.





#### **THICKNESSES**

14mm 20mm

# **FINISH**

Textured Honed

## 14MM SIZES



#### 14MM TRIM







24"x13%" Step Tread with Grooves



24"x2%" Skirting Tile

# **CUT SHEET**

# STONEQUARTZ

# creative materials corporation



# 20MM SIZES

24"x48" 24"x24"

## 20MM TRIM

24"x13%" Step Tread Straight Edge 24"x13%" Step Tread Straight Edge with Grooves & Drip Flap 24"x13%" Bullnose Step Tread with Grooves & Drip Flap 24"x13%" Step Tread with Bullnose

# 20MM DECOR

24"x6" Grill Component