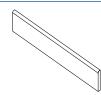

|  |  |
|---------------------|------------|-------------------------------|--|--|
| Reference           | Method     | Result                        |  |  |
| Water Absorption    | ASTM C373  | 0.05% 14mm<br>0.1% KERLITE    |  |  |
| Abrasion Resistance | ASTM C1243 | 143mm³ 14mm<br>175mm³ KERLITE |  |  |
| DCOF                | BOT 3000   | ≥ 0.42                        |  |  |
| Breaking Strength   | ASTM C648  | > 1634lbf                     |  |  |

\*All technical data was supplied by the manufacturer and is being provided by CMC for informational purposes only. Exact test results should be requested from your CMC contact.



#### **THICKNESSES**

14mm KERLITE 5plus (5.5mm)

#### **FINISH**

Natural Lack (14mm only)

#### 14MM TRIM







18"x13%" Step Tread with Grooves



36"x2%" Skirting Tile

#### 14MM SI7FS

| 141/11/1 31/25 |         |
|----------------|---------|
| 36"x36"        | 12"x36" |
|                |         |
|                |         |
|                |         |
|                |         |
|                |         |

# MATERICA

## creative materials corporation



| KERLITE 5PLUS (5.5MM) SIZES |         |  |
|-----------------------------|---------|--|
| 39"x118"                    |         |  |
| 39"x98.5"                   | 39"x39" |  |
| 19.5"x39"                   |         |  |