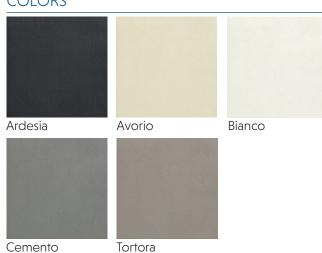

# **MATERICA**

### creative materials corporation



#### **DESCRIPTION**

Taking its inspiration from hand-smoothed concrete, Materica is 14 mm-thick, full body and unglazed porcelain stoneware. Despite the light and shade effect created by a soft smoothed-effect texture, Materica is basically monochrome. A clear-cut and rigorous interpretation of space, which maintains its very personal and unique signature.

#### **COLORS**



#### **TECHNICAL DATA\***

| Specification       | Test       | Test                          |  |  |
|---------------------|------------|-------------------------------|--|--|
| Reference           | Method     | Result                        |  |  |
| Water Absorption    | ASTM C373  | 0.05% 14mm<br>0.1% KERLITE    |  |  |
| Abrasion Resistance | ASTM C1243 | 143mm³ 14mm<br>175mm³ KERLITE |  |  |
| DCOF                | BOT 3000   | ≥ 0.42                        |  |  |
| Breaking Strength   | ASTM C648  | > 1634lbf                     |  |  |

\*All technical data was supplied by the manufacturer and is being provided by CMC for informational purposes only. Exact test results should be requested from your CMC contact.



#### **THICKNESSES**

14mm KERLITE 5plus (5.5mm)

#### **FINISH*