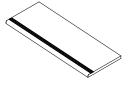

| Test       | Test                          |  |  |
|---------------------|------------|-------------------------------|--|--|
| Reference           | Method     | Result                        |  |  |
| Water Absorption    | ASTM C373  | 0.05% 14mm<br>0.1% KERLITE    |  |  |
| Abrasion Resistance | ASTM C1243 | 143mm³ 14mm<br>175mm³ KERLITE |  |  |
| DCOF                | BOT 3000   | ≥ 0.42                        |  |  |
| Breaking Strength   | ASTM C648  | > 1634lbf                     |  |  |

\*All technical data was supplied by the manufacturer and is being provided by CMC for informational purposes only. Exact test results should be requested from your CMC contact.



#### **THICKNESSES**

14mm KERLITE 5plus (5.5mm)

#### **FINISH**

Natural Lack (14mm only)

#### 14MM TRIM







18"x13%" Step Tread with Grooves



36"x2%" Skirting Tile

#### 14MM SI7FS

| 141/11/1 31/25 |         |
|----------------|---------|
| 36"x36"        | 12"x36" |
|                |         |
|                |         |
|                |         |
|                |         |
|                |         |

# MATERICA

## creative materials corporation



| KERLITE 5PLUS (5.5MM) SIZES |         |  |
|-----------------------------|---------|--|
| 39"x118"                    |         |  |
| 39"x98.5"                   | 39"x39" |  |
| 19.5"x39"                   |         |  |