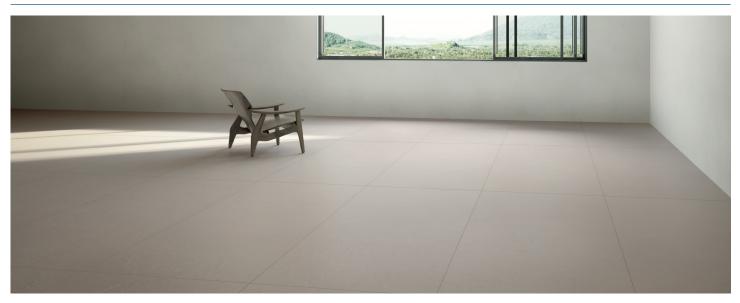

#### **DESCRIPTION**

Taking its inspiration from hand-smoothed concrete, Materica is 14 mm-thick, full body and unglazed porcelain stoneware. Despite the light and shade effect created by a soft smoothed-effect texture, Materica is basically monochrome. A clear-cut and rigorous interpretation of space, which maintains its very personal and unique signature.