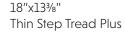

| Test       | Test                          |  |  |
|---------------------|------------|-------------------------------|--|--|
| Reference           | Method     | Result                        |  |  |
| Water Absorption    | ASTM C373  | 0.05% 14mm<br>0.1% KERLITE    |  |  |
| Abrasion Resistance | ASTM C1243 | 143mm³ 14mm<br>175mm³ KERLITE |  |  |
| DCOF                | BOT 3000   | ≥ 0.42                        |  |  |
| Breaking Strength   | ASTM C648  | > 1634lbf                     |  |  |

\*All technical data was supplied by the manufacturer and is being provided by CMC for informational purposes only. Exact test results should be requested from your CMC contact.



#### **THICKNESSES**

14mm KERLITE 5plus (5.5mm)

#### **FINISH**

Natural Lack (14mm only)

#### 14MM TRIM







18"x13%" Step Tread with Grooves



36"x2%" Skirting Tile

#### 14MM SI7FS

| 141/11/1 31/25 |         |
|----------------|---------|
| 36"x36"        | 12"x36" |
|                |         |
|                |         |
|                |         |
|                |         |
|                |         |

# MATERICA

## creative materials corporation



| KERLITE 5PLUS (5.5MM) SIZES |         |  |
|-----------------------------|---------|--|
| 39"x118"                    |         |  |
| 39"x98.5"                   | 39"x39" |  |
| 19.5"x39"                   |         |  |