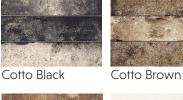

### **CUT SHEET**

# BRICKWORK

# creative materials corporation



# **DESCRIPTION**

A versatile product that is suitable for both floors and walls and able to bring a simple touch of modern style to any setting, with a sophisticated, vintage flavor. Brickwork is able to transmit all the allure of brick, thanks to the large variety of textures and diluted, dusty shades that offer a retro look.

### **COLORS**



Plaster







Solid White

Cotto Red



Solid Black Solid Grey

### **AVAILABLE SIZE**

3"x12"

**FINISH THICKNESS** 

Natural 9mm

# **TECHNICAL DATA\*\***

| Specification<br>Reference | Test<br>Method | Test<br>Result       |
|----------------------------|----------------|----------------------|
| DCOF                       | DCOF AcuTest   | ≥ 0.42               |
| Water Absorption           | ISO 10545-3    | ≤ 0.5%               |
| Breaking Strength          | ISO 10545-4    | 35 N/mm <sup>2</sup> |

 $<sup>^{**}\!\</sup>text{All}$  technical data was supplied by the manufacturer and is being provided by CMC for informational purposes only. Exact test results should be requested from your CMC contact.





Solid Colors