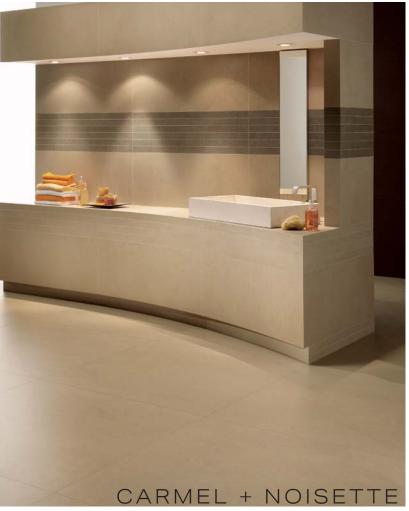

# BUXY GAUGED

BUXY GAUGED PORCELAIN IS KNOWN FOR ITS UNIQUELY SPECKLED PATTERN AND COLORATION, RESEMBLING AN EXCEPTIONAL STONE FROM BURGUNDY. CAPITALIZING ON MODERNITY WITH A SOPHISTICATED FEELING THROUGH THE WARMTH AND STYLE OF THE COLLECTION.