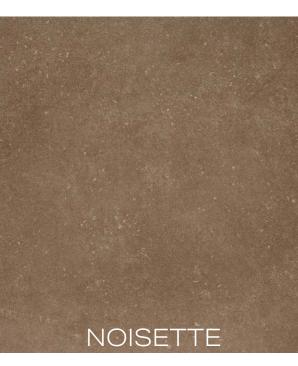

# BUXY GAUGED

BUXY GAUGED PORCELAIN IS KNOWN FOR ITS UNIQUELY SPECKLED PATTERN AND COLORATION, RESEMBLING AN EXCEPTIONAL STONE FROM BURGUNDY. CAPITALIZING ON MODERNITY WITH A SOPHISTICATED FEELING THROUGH THE WARMTH AND STYLE OF THE COLLECTION.

### THICKNESS

3.5мм

LEAD TIME + LOCATION

6-8 WEEKS | ITALY

AMANDE

ALL COLORS AVAILABLE IN ALL PANEL SIZES SHOWN.