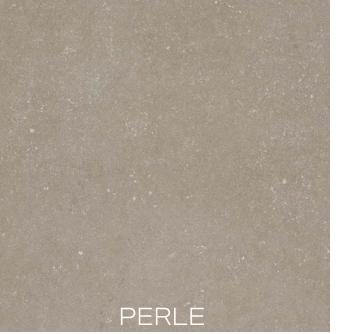

# BUXY GAUGED

BUXY GAUGED PORCELAIN IS KNOWN FOR ITS UNIQUELY SPECKLED PATTERN AND COLORATION, RESEMBLING AN EXCEPTIONAL STONE FROM BURGUNDY. CAPITALIZING ON MODERNITY WITH A SOPHISTICATED FEELING THROUGH THE WARMTH AND STYLE OF THE COLLECTION.