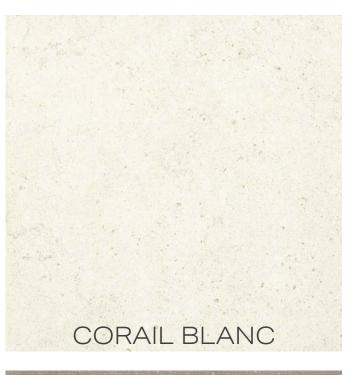

# BUXY GAUGED

BUXY GAUGED PORCELAIN IS KNOWN FOR ITS UNIQUELY SPECKLED PATTERN AND COLORATION, RESEMBLING AN EXCEPTIONAL STONE FROM BURGUNDY. CAPITALIZING ON MODERNITY WITH A SOPHISTICATED FEELING THROUGH THE WARMTH AND STYLE OF THE COLLECTION.