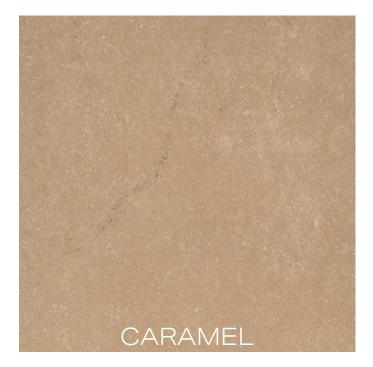

# BUXY GAUGED

BUXY GAUGED PORCELAIN IS KNOWN FOR ITS UNIQUELY SPECKLED PATTERN AND COLORATION, RESEMBLING AN EXCEPTIONAL STONE FROM BURGUNDY. CAPITALIZING ON MODERNITY WITH A SOPHISTICATED FEELING THROUGH THE WARMTH AND STYLE OF THE COLLECTION.

### THICKNESS

3.5мм

LEAD TIME + LOCATION

6-8 WEEKS | ITALY

AMANDE

ALL COLORS AVAILABLE IN ALL PANEL SIZES SHOWN.