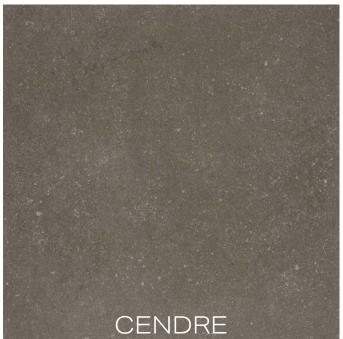

# BUXY GAUGED

BUXY GAUGED PORCELAIN IS KNOWN FOR ITS UNIQUELY SPECKLED PATTERN AND COLORATION, RESEMBLING AN EXCEPTIONAL STONE FROM BURGUNDY. CAPITALIZING ON MODERNITY WITH A SOPHISTICATED FEELING THROUGH THE WARMTH AND STYLE OF THE COLLECTION.

### THICKNESS

3.5мм

LEAD TIME + LOCATION

6-8 WEEKS | ITALY

AMANDE

ALL COLORS AVAILABLE IN ALL PANEL SIZES SHOWN.