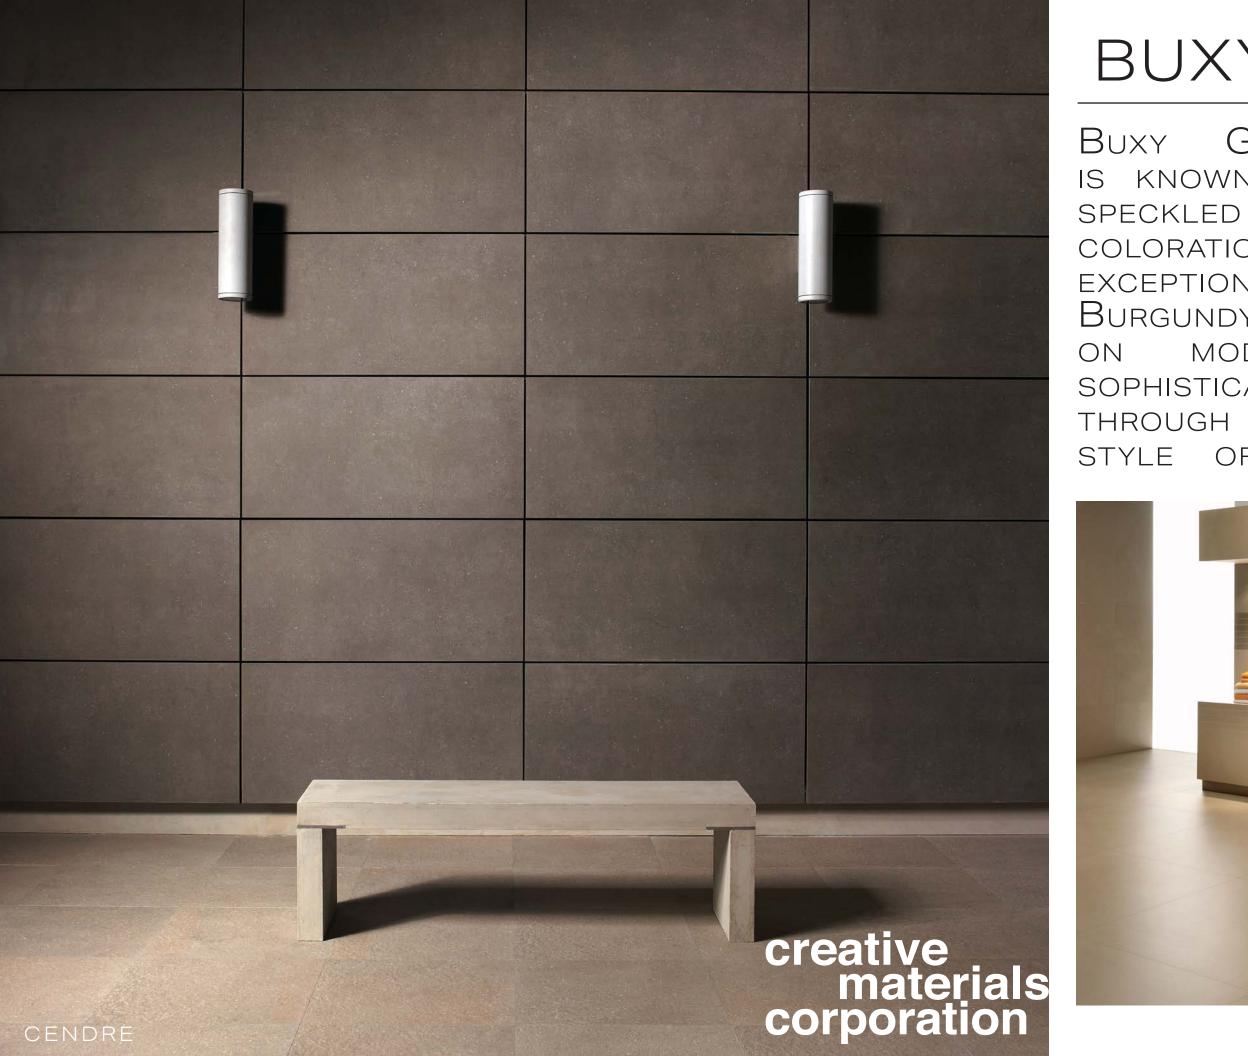

# BUXY GAUGED

BUXY GAUGED PORCELAIN IS KNOWN FOR ITS UNIQUELY SPECKLED PATTERN AND COLORATION, RESEMBLING AN EXCEPTIONAL STONE FROM BURGUNDY. CAPITALIZING ON MODERNITY WITH A SOPHISTICATED FEELING THROUGH THE WARMTH AND STYLE OF THE COLLECTION.