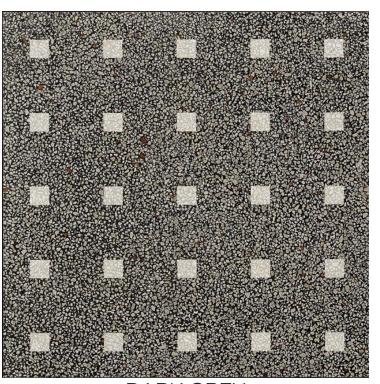

### DECOR | DOT SMALL AGGREGATE 24" X24" DECO | MATTE OR POLISHED

**IVORY** 

TAUPE

GREY

DARK GREY

DECOR | FAN SMALL AGGREGATE 24" X24" DECO | MATTE OR POLISHED

**IVORY** 

TAUPE