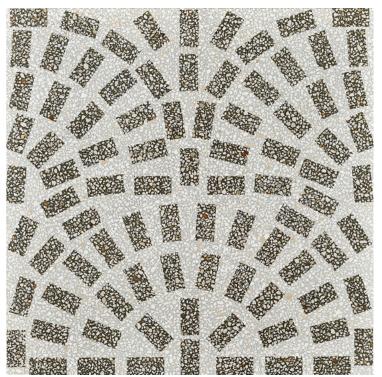

### DECOR | DOT SMALL AGGREGATE 24" X24" DECO | MATTE OR POLISHED

**IVORY** 

TAUPE

GREY

DARK GREY

DECOR | FAN SMALL AGGREGATE 24" X24" DECO | MATTE OR POLISHED

**IVORY** 

TAUPE

GREY

DARK GREY