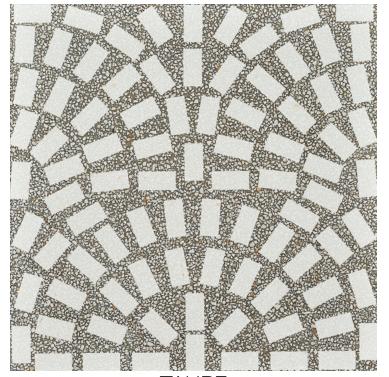

### DECOR | DOT SMALL AGGREGATE 24" X24" DECO | MATTE OR POLISHED

**IVORY** 

TAUPE

GREY

DARK GREY

DECOR | FAN SMALL AGGREGATE 24" X24" DECO | MATTE OR POLISHED

**IVORY** 

TAUPE

GREY

DARK GREY