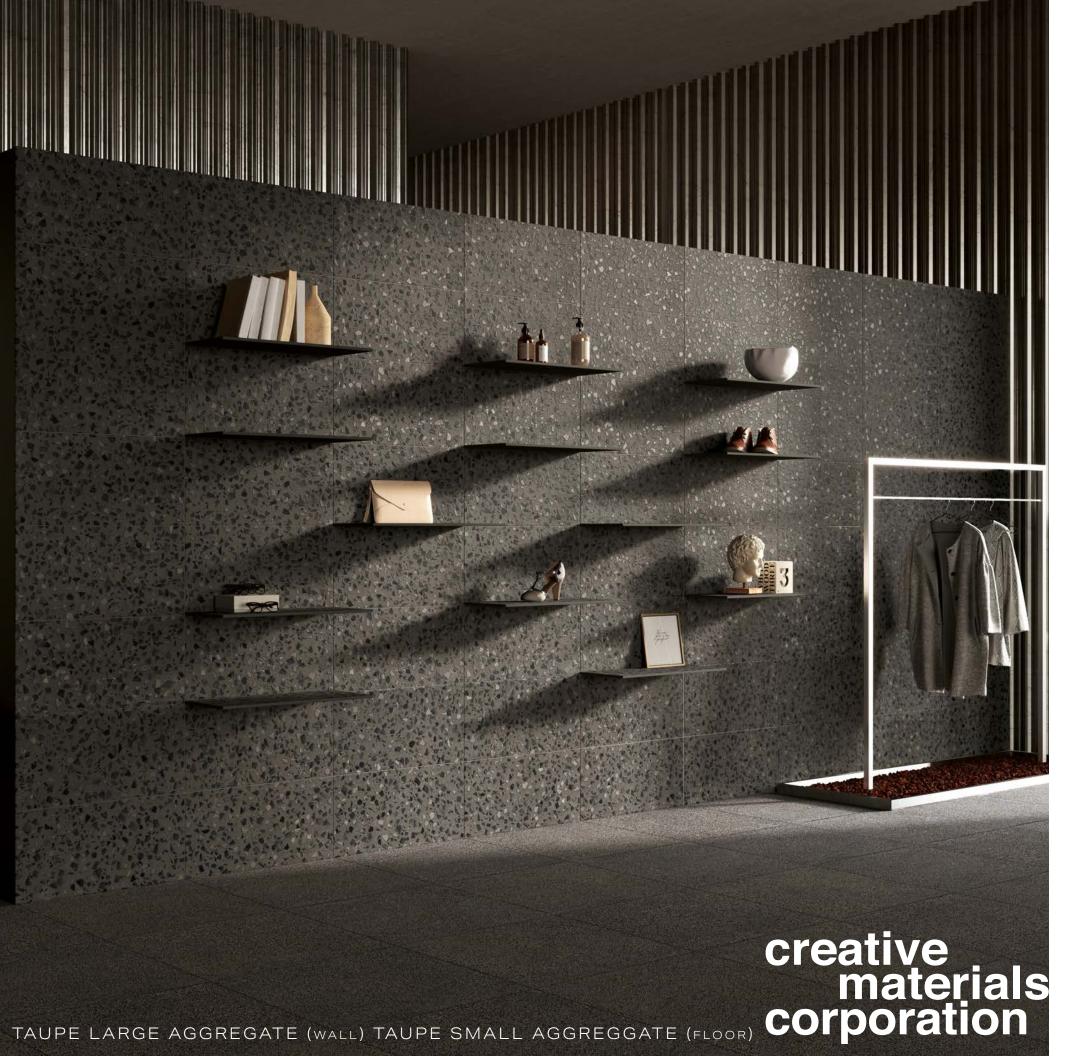

# COURTYARD

COURTYARD IS A GRAPHIC REINTERPRETATION OF TERRAZZO FLOORING WITH NEW TECHNIQUES TO DESIGN. A VERY ON-TREND COLLECTION THAT VARIES IN GRAIN FROM FINE TO MEDIUM.

GREY LARGE AGGREGATE + GREY FAN