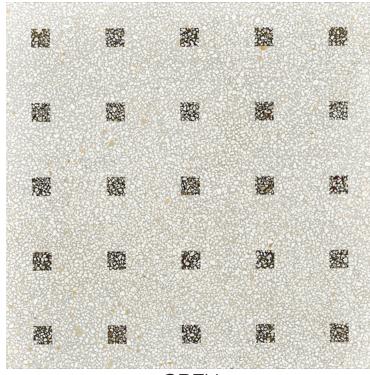

### DECOR | DOT SMALL AGGREGATE 24" X24" DECO | MATTE OR POLISHED

**IVORY** 

TAUPE

GREY

DARK GREY

DECOR | FAN SMALL AGGREGATE 24" X24" DECO | MATTE OR POLISHED

**IVORY** 

TAUPE