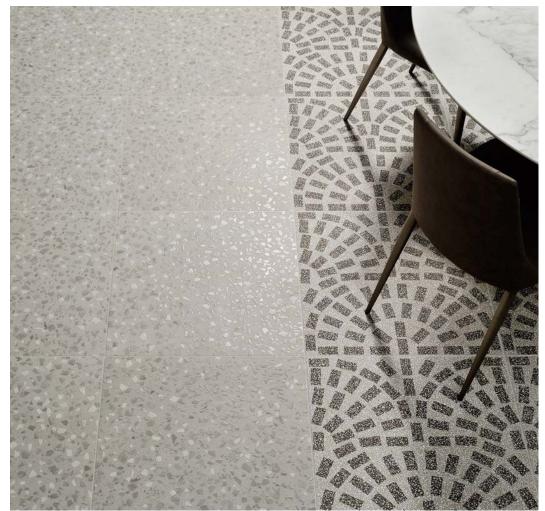

### DECOR | DOT SMALL AGGREGATE 24" X24" DECO | MATTE OR POLISHED

**IVORY** 

TAUPE

GREY

DARK GREY

DECOR | FAN SMALL AGGREGATE 24" X24" DECO | MATTE OR POLISHED

**IVORY** 

TAUPE

GREY

DARK GREY