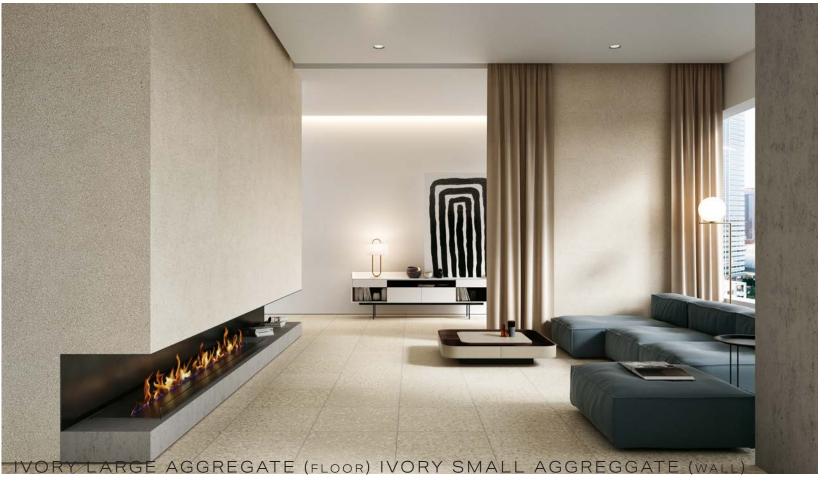

# COURTYARD

COURTYARD IS A GRAPHIC REINTERPRETATION OF TERRAZZO FLOORING WITH NEW TECHNIQUES TO DESIGN. A VERY ON-TREND COLLECTION THAT VARIES IN GRAIN FROM FINE TO MEDIUM.

GREY LARGE AGGREGATE + GREY FAN

## COURTYARD

PORCELAIN TILE

SIZES

24"x48"

12"x12"

24"x24"