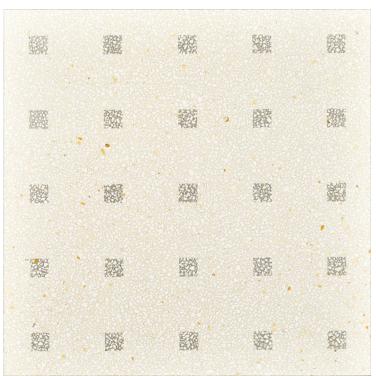

### DECOR | DOT SMALL AGGREGATE 24" X24" DECO | MATTE OR POLISHED

**IVORY** 

TAUPE

GREY

DARK GREY

DECOR | FAN SMALL AGGREGATE 24" X24" DECO | MATTE OR POLISHED

**IVORY** 

TAUPE