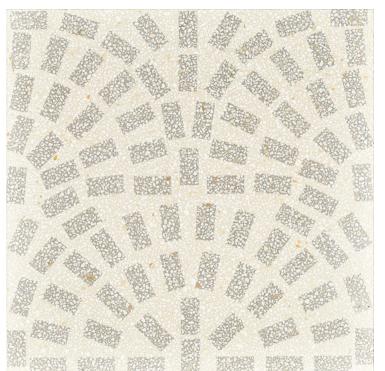

### DECOR | DOT SMALL AGGREGATE 24" X24" DECO | MATTE OR POLISHED

**IVORY** 

TAUPE

GREY

DARK GREY

DECOR | FAN SMALL AGGREGATE 24" X24" DECO | MATTE OR POLISHED

**IVORY** 

TAUPE

GREY

DARK GREY