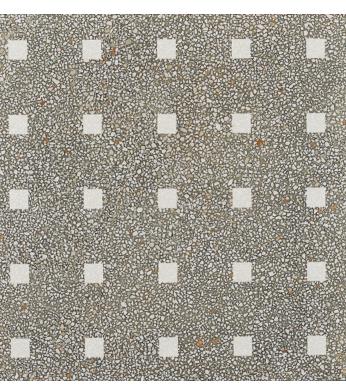

# COURTYARD

COURTYARD IS A GRAPHIC REINTERPRETATION OF TERRAZZO FLOORING WITH NEW TECHNIQUES TO DESIGN. A VERY ON-TREND COLLECTION THAT VARIES IN GRAIN FROM FINE TO MEDIUM.

GREY LARGE AGGREGATE + GREY FAN

### DECOR | DOT SMALL AGGREGATE 24" X24" DECO | MATTE OR POLISHED

**IVORY** 

TAUPE

GREY

DARK GREY

DECOR | FAN SMALL AGGREGATE 24" X24" DECO | MATTE OR POLISHED

**IVORY** 

TAUPE