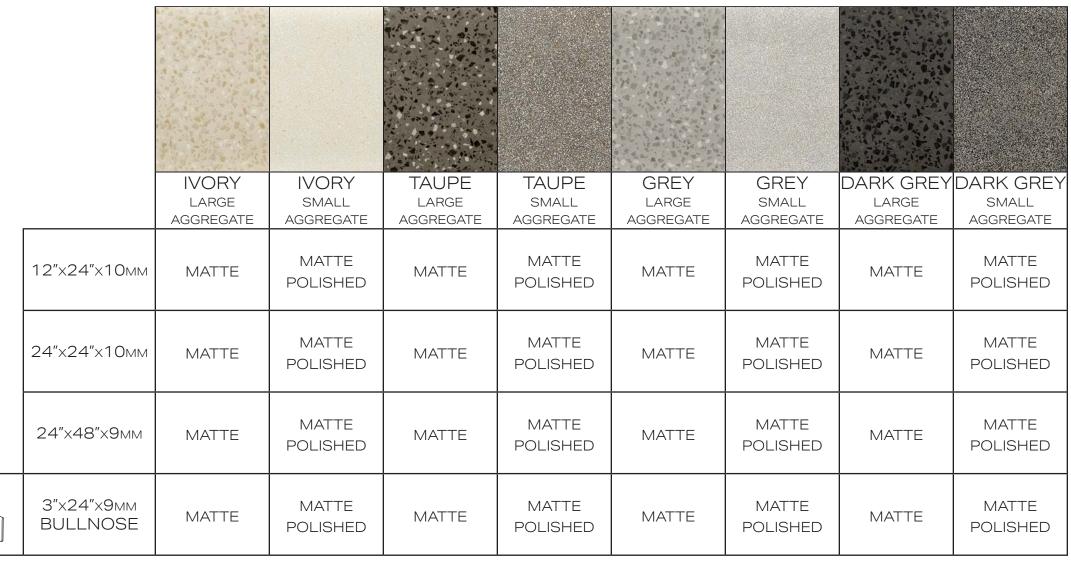

## COURTYARD

PORCELAIN TILE

SIZES

24"x48"

12"x12"

24"x24"

#### FINISH

MATTE + POLISHED | varies per size - refer to chart

#### THICKNESS

10MM