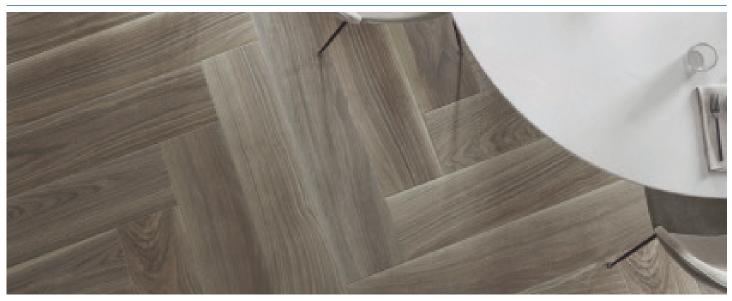

#### **DESCRIPTION**

Surfaces that evoke American walnut, spaces that recall the shapes of nature. With Emotion porcelain tiles the space dresses with sober elegance, for floors and walls to which time has given a marked identity. The surface is soft and natural. A slight and imperceptible micro texture evokes the warm feel of wood. Pleasant to the touch, profound atmosphere.