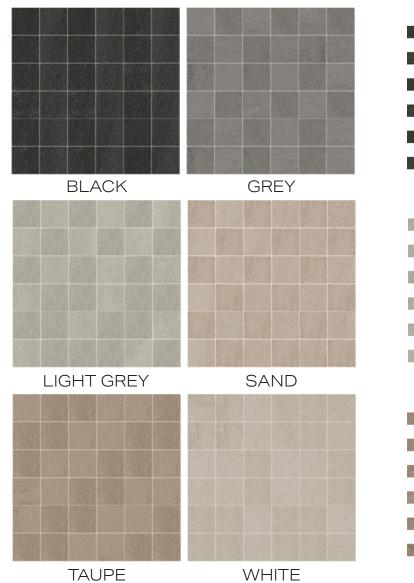

|                         | BLACK            | GREY             | LIGHT GREY       | SAND             | TAUPE            | WHITE            |
|-------------------------|------------------|------------------|------------------|------------------|------------------|------------------|
| 12″х24″х8мм             | NATURAL<br>HONED | NATURAL<br>HONED | NATURAL<br>HONED | NATURAL<br>HONED | NATURAL<br>HONED | NATURAL<br>HONED |
| 18″х36″х8мм             | NATURAL<br>HONED | NATURAL<br>HONED | NATURAL<br>HONED | NATURAL<br>HONED | NATURAL<br>HONED | NATURAL<br>HONED |
| 4"x24"x8mm<br>Blullnose | HONED            | HONED            | HONED            | HONED            | HONED            | HONED            |
| 6"x12"x8mm<br>Covebase  | HONED            | HONED            | HONED            | HONED            | HONED            | HONED            |

### DECOR

2"x2" Mosaic on 12"x12"x8mm | Honed