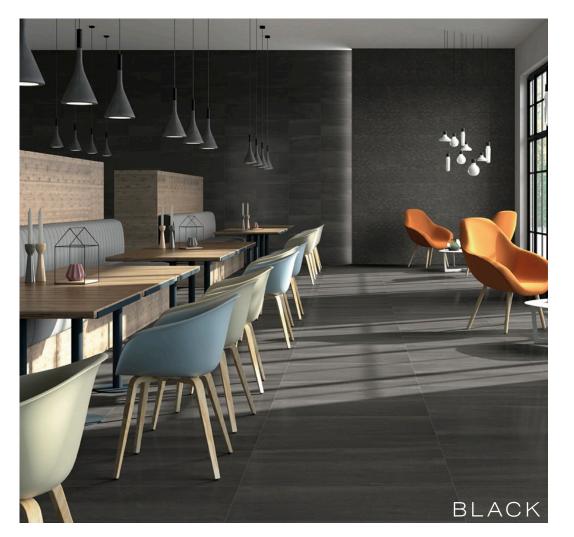

# INNS

INNS BEARS Α GRAINY LINEAR EFFECT THAT DRAWS INSPIRATION FROM SANDY SOILS AND IS ENHANCED WITH SHINY MINERAL SPECKLES. A SOFNESS OF **EXPRESSION** FOR TIMELESS ELEGANCE.

# INNS

|                         | BLACK            | GREY             | LIGHT GREY       | SAND             | TAUPE            | WHITE            |
|-------------------------|------------------|------------------|------------------|------------------|------------------|------------------|
| 12″х24″х8мм             | NATURAL<br>HONED | NATURAL<br>HONED | NATURAL<br>HONED | NATURAL<br>HONED | NATURAL<br>HONED | NATURAL<br>HONED |
| 18″х36″х8мм             | NATURAL<br>HONED | NATURAL<br>HONED | NATURAL<br>HONED | NATURAL<br>HONED | NATURAL<br>HONED | NATURAL<br>HONED |
| 4"x24"x8mm<br>Blullnose | HONED            | HONED            | HONED            | HONED            | HONED            | HONED            |
| 6"x12"x8mm<br>Covebase  | HONED            | HONED            | HONED            | HONED            | HONED            | HONED            |