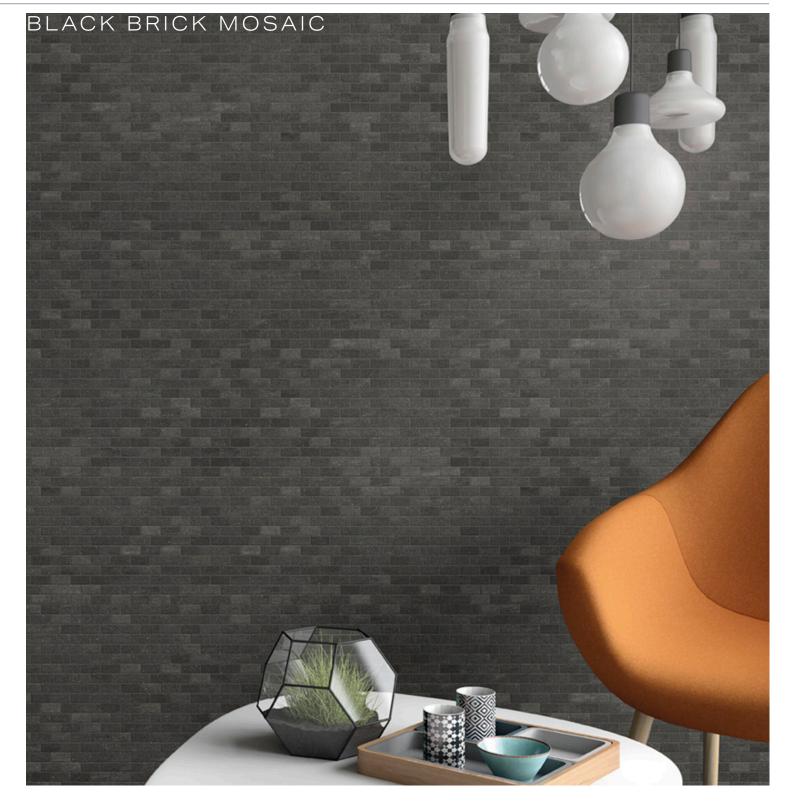

| WHITE            |
|-------------------------|------------------|------------------|------------------|------------------|------------------|------------------|
| 12″х24″х8мм             | NATURAL<br>HONED | NATURAL<br>HONED | NATURAL<br>HONED | NATURAL<br>HONED | NATURAL<br>HONED | NATURAL<br>HONED |
| 18″х36″х8мм             | NATURAL<br>HONED | NATURAL<br>HONED | NATURAL<br>HONED | NATURAL<br>HONED | NATURAL<br>HONED | NATURAL<br>HONED |
| 4"x24"x8mm<br>Blullnose | HONED            | HONED            | HONED            | HONED            | HONED            | HONED            |
| 6"x12"x8mm<br>Covebase  | HONED            | HONED            | HONED            | HONED            | HONED            | HONED            |



### DECOR

2"x2" Mosaic on 12"x12"x8mm | Honed