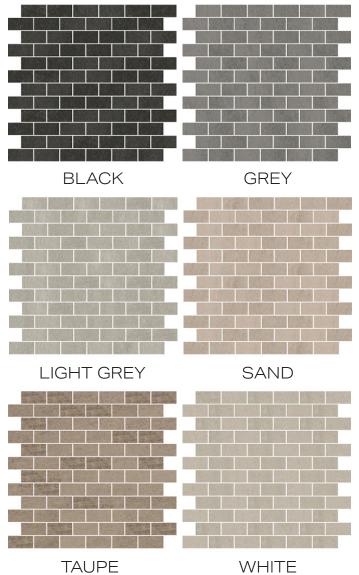

|                         | BLACK            | GREY             | LIGHT GREY       | SAND             | TAUPE            | WHITE            |
|-------------------------|------------------|------------------|------------------|------------------|------------------|------------------|
| 12″х24″х8мм             | NATURAL<br>HONED | NATURAL<br>HONED | NATURAL<br>HONED | NATURAL<br>HONED | NATURAL<br>HONED | NATURAL<br>HONED |
| 18″х36″х8мм             | NATURAL<br>HONED | NATURAL<br>HONED | NATURAL<br>HONED | NATURAL<br>HONED | NATURAL<br>HONED | NATURAL<br>HONED |
| 4"x24"x8mm<br>Blullnose | HONED            | HONED            | HONED            | HONED            | HONED            | HONED            |
| 6"x12"x8mm<br>Covebase  | HONED            | HONED            | HONED            | HONED            | HONED            | HONED            |

### DECOR

2"x2" Mosaic on 12"x12"x8mm | Honed