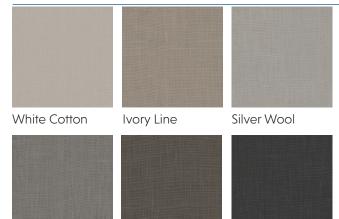

## **COLORS**

Coffee Cloth

Matte

Dark Silk

|                  | HICKNESS | FINISH |
|------------------|----------|--------|
|                  |          |        |
|                  |          |        |
|                  |          |        |
|                  |          |        |
|                  |          |        |
|                  |          |        |
| I I II CINI NESS |          |        |

TRIM

9<sub>mm</sub>

Grey Merino

Cove Base 6"x12"