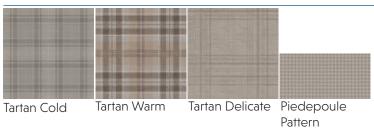

, softness and countless design possibilities. The Soul collection offers visual and tactile suggestions of elegant furnishing fabrics. Rooms have an elegant charm and a contemporary look and can be lived in freely ecause of the excellent technical performance of porcelain stoneware.

## **COLORS**



Coffee Cloth

Matte

Dark Silk

|                  | HICKNESS | FINISH |
|------------------|----------|--------|
|                  |          |        |
|                  |          |        |
|                  |          |        |
|                  |          |        |
|                  |          |        |
|                  |          |        |
| I I II CINI NESS |          |        |

TRIM

9<sub>mm</sub>

Grey Merino



Cove Base 6"x12"

## **AVAILABLE SIZE**



### **DECOR**



#### TECHNICAL DATA\*

| Specification<br>Reference | Test<br>Method | Test<br>Result |
|----------------------------|----------------|----------------|
| DCOF                       | DCOF AcuTest   | ≥ 0.42         |
| Water Absorption           | ANSI 137.1     | <b>≤</b> 0.5%  |
| Breaking Strength          | ANSI 137.1     | ≥ 250 lbf      |

\*All technical data was supplied by the manufacturer and is being provided by CMC for informational purposes only. Exact test results should be requested from your CMC contact.