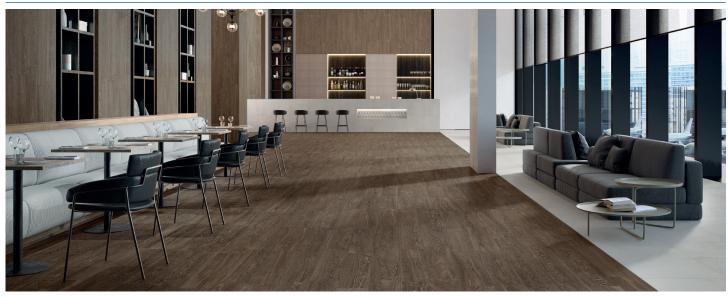

#### DESCRIPTION

Spirit provides the authentic look of natural wood in resilient porcelain. The warm color palette and elegant graining provide an inviting atmosphere and work in both rustic and refined spaces.