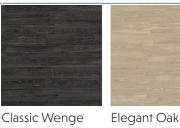

# cut sheet SPIRIT

## creative materials corporation



#### DESCRIPTION

Spirit provides the authentic look of natural wood in resilient porcelain. The warm color palette and elegant graining provide an inviting atmosphere and work in both rustic and refined spaces.

#### COLORS

Old Maple

9mm

THICKNESS





Sober Chestnut

**FINISH** 

Matte

### AVAILABLE SIZE

8"x40"

TRIM



Cove Base 6″x12″

#### **TECHNICAL DATA\***

| Specification<br>Reference | Test<br>Method | Test<br>Result |
|----------------------------|----------------|----------------|
| DCOF                       | DCOF AcuTest   | ≥ 0.42         |
| Water Absorption           | ANSI 137.1     | <u>≤</u> 0.5%  |
| Breaking Strength          | ANSI 137.1     | ≥ 250 lbf      |

\*All technical data was supplied by the manufacturer and is being provided by CMC for informational purposes only. Exact test results should be requested from your CMC contact.



800.207.2967 | sales@creativematerialscorp.com | www.creativematerialscorp.com