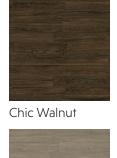

# cut sheet SPIRIT

## creative materials corporation



#### DESCRIPTION

Spirit provides the authentic look of natural wood in resilient porcelain. The warm color palette and elegant graining provide an inviting atmosphere and work in both rustic and refined spaces.

#### COLORS

Old Maple

9mm

THICKNESS





Sober Chestnut

**FINISH** 

Matte

### AVAILABLE SIZE

8"x40"

TRIM



Cove Base 6″x12″

#### **TECHNICAL DATA\***

| Specification<br>Reference | Test<br>Method | Test<br>Result |
|----------------------------|----------------|----------------|
| DCOF                       | DCOF AcuTest   | ≥ 0.42         |
| Water Absorption           | ANSI 137.1     | <u>≤</u> 0.5%  |
| Breaking Strength          | ANSI 137.1     | ≥ 250 lbf      |

\*All technical data was supplied by the manufacturer and is being provided by CMC for informational purposes only. Exact test results should be requested from your CMC contact.



800.207.2967 | sales@creativematerialscorp.com | www.creativematerialscorp.com