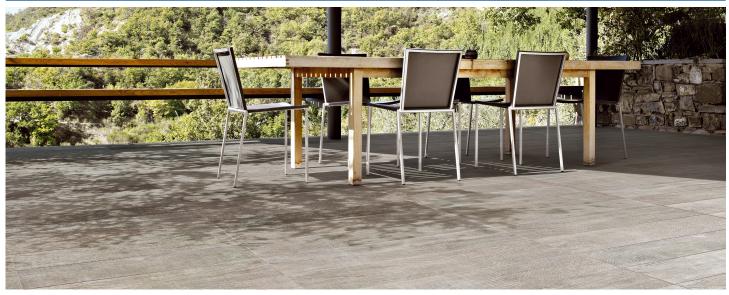

### DESCRIPTION

Tomorrow is a collection in fine porcelain stoneware available in a soft and smooth texture. This oak look will give you the informal luxury feel you are looking for in exterior spaces.

## COLORS

Chestnut

Grey

THICKNESS 2cm

**FINISH** Textured

## AVAILABLE SIZE

15.75"x47.125"