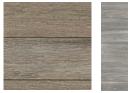

### **CUT SHEET**

# creative materials corporation TOMORROW PORCELAIN PAVER



### DESCRIPTION

Tomorrow is a collection in fine porcelain stoneware available in a soft and smooth texture. This oak look will give you the informal luxury feel you are looking for in exterior spaces.

## COLORS





Chestnut

Grey

THICKNESS 2cm

**FINISH** Textured

## AVAILABLE SIZE

15.75"x47.125"

# **TECHNICAL DATA\***

| Specification<br>Reference | Test<br>Method | Test<br>Result |
|----------------------------|----------------|----------------|
| DCOF                       | ANSI A137.1    | ≥ 0.42         |
| Water Absorption           | ISO 10545-3    | <u>≤</u> 0.08% |
| Breaking Strength          | ISO 10545-4    | ≥14000 N       |
| Scratch Resistance         | ISO 10545-6    | ≤ 140mm³       |

\*All technical data was supplied by the manufacturer and is being provided by CMC for informational purposes only. Exact test results should be requested from your CMC contact.

\*\* Recycled Content: 18.2%-Grey. 18%-Chestnut.

Shade

V3

Variation