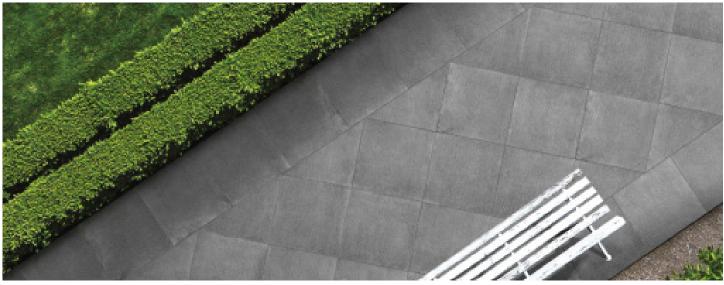

## DESCRIPTION

Switch is a stone aesthetic porcelain paver available in a variety of colors. This collection is a great way to bring texture into your design. Also available as a porcelain indoor tile, with Switch you can carry your design from indoor to outdoor.

| COLORS    |           | AVAILABLE SIZES            |         |                |                            |
|-----------|-----------|----------------------------|---------|----------------|----------------------------|
| Dark Grey |           | 24"x24"                    | 18"x36" |                |                            |
|           |           | TECHNICAL DAT              | A*      |                |                            |
|           |           | Specification<br>Reference |         | Test<br>Method | Test<br>Result             |
|           |           | DCOF                       |         | DCOF           | ≥ 0.42                     |
|           |           | Water Absorption           |         | ISO 10545-3    | $\leq$ 0.01%               |
| Green     |           | Breaking Strength          |         | ISO 10545-4    | $\geq$ 50N/mm <sup>2</sup> |
| FINISH    | THICKNESS | Abrasion Resistance        |         | ISO 10545-7    | IV                         |
| Textured  | 19mm      | Scratch Hardness           |         | MOHS           | 8                          |
|           |           |                            |         |                |                            |