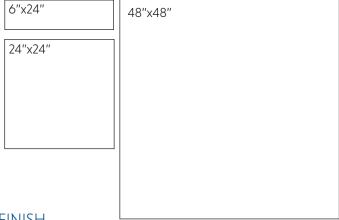

### **AVAILABLE SIZES**

<sup>\*</sup>Fade colors available in 24"x24" size only.