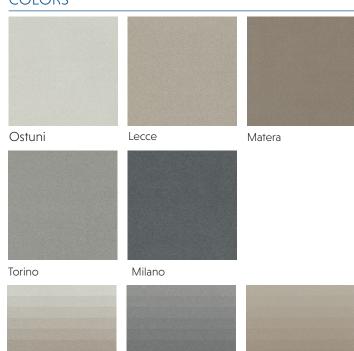

# TRANSITION

# creative materials corporation



### **DESCRIPTION**

Inspired by five Italian cities, Transition is a tribute to the past. With a beautiful color palette and corresponding mosaics, Transition allows you to use movement in a contemporary way.

### **COLORS**



Fade TR 04-05\*

Fade TR 01-03\*

### **AVAILABLE SIZES**



# **FINISH**

Natural

## **THICKNESS**

9mm

### **TECHNICAL DATA\***

| Specification Reference | Test Method  | Test Result             |
|-------------------------|--------------|-------------------------|
| Water Absorption        | ISO 10545-3  | 0.05%                   |
| Abrasion Resistance     | ISO 10545-6  | 140 mm³                 |
| DCOF                    | DCOF AcuTest | ≥ 0.42                  |
| Breaking Strength       | ISO 10545-4  | R > 50N/mm <sup>2</sup> |

 $<sup>^*</sup>$ All technical data was supplied by the manufacturer and is being provided by CMC for informational purposes only. Exact test results should be requested from your CMC contact.



Fade TR 02-03\*

<sup>\*</sup>Fade colors available in